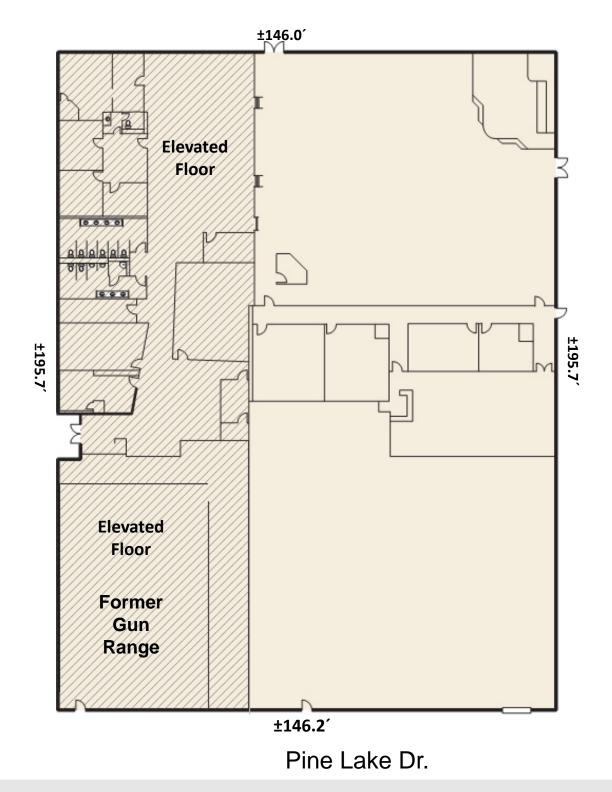

## EXCELLENT USER BUILDING

- This 28,581 sq. ft. concrete block building sits on ±1.54 Acres (per HCAD) and was built in 1959.
- Witte Road frontage: ±296'
- Grade level Overhead doors
- Parking: Approximately 75 Spaces
- Located in Spring Branch ISD
- Less than half a mile north of Interstate 1-10 – West & just south of Westview
- Key Map: 450W
- Asking Price: \$2,950,000