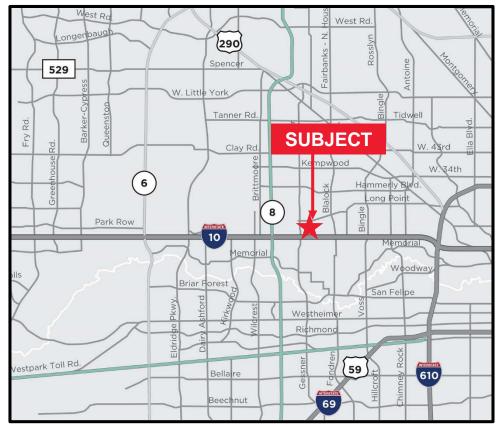

## EXCELLENT USER BUILDING

- This 28,581 sq. ft. concrete block building sits on ±1.54 Acres (per HCAD) and was built in 1959.
- Witte Road frontage: ±296'
- Grade level Overhead doors
- Parking: Approximately 75 Spaces
- Located in Spring Branch ISD
- Less than half a mile north of Interstate 1-10 – West & just south of Westview
- Key Map: 450W
- Asking Price: \$2,950,000