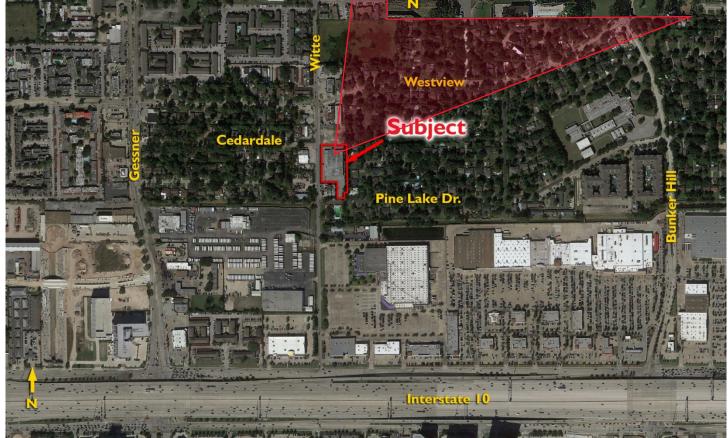

## EXCELLENT USER BUILDING

- This 28,581 sq. ft. concrete block building sits on ±1.54 Acres (per HCAD) and was built in 1959.
- Witte Road frontage: ±296'
- Grade level Overhead doors
- Parking: Approximately 75 Spaces
- Located in Spring Branch ISD
- Less than half a mile north of Interstate 1-10 – West & just south of Westview
- Key Map: 450W
- Asking Price: \$2,950,000