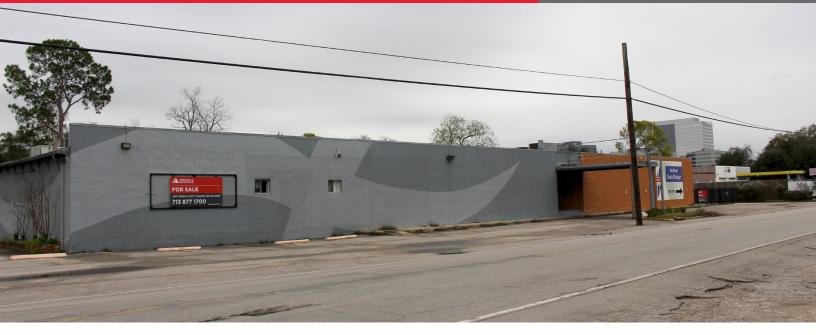

## CUSHMAN & WAKEFIELD

1106 Witte Houston, TX 77055

## EXCELLENT USER BUILDING

- This 28,581 sq. ft. concrete block building sits on ±1.54 Acres (per HCAD) and was built in 1959.
- Witte Road frontage: ±296'
- Grade level Overhead doors
- Parking: Approximately 75 Spaces
- Located in Spring Branch ISD
- Less than half a mile north of Interstate 1-10 – West & just south of Westview
- Key Map: 450W
- Asking Price: \$2,950,000