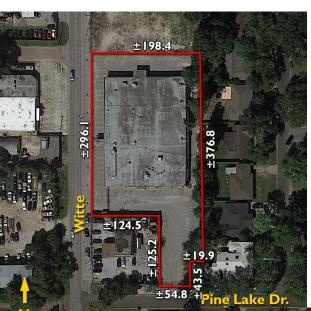

## EXCELLENT USER BUILDING

- This 28,581 sq. ft. concrete block building sits on ±1.54 Acres (per HCAD) and was built in 1959.
- Witte Road frontage: ±296'
- Grade level Overhead doors
- Parking: Approximately 75 Spaces
- Located in Spring Branch ISD
- Less than half a mile north of Interstate 1-10 – West & just south of Westview
- Key Map: 450W
- Asking Price: \$2,950,000

Witte Rd.

For more information, contact:

Jeff G. Peden, SIOR (713) 963 2880 jeff.peden@cushwake.com Scott E. Miller (713) 963 2835 scott.miller@cushwake.com David L. Cook, SIOR, CRE (713) 963 2888 david.cook@cushwake.com Cushman & Wakefield Licensed Real Estate Brokers 1330 Post Oak Boulevard | Suite 2700 Houston, TX 77056 www.cushmanwakefield.com