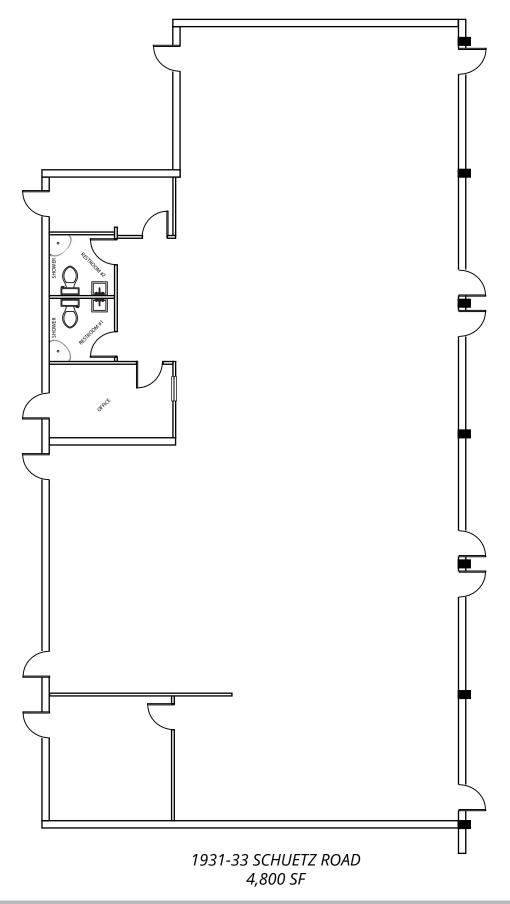

## 2,400 SF - 4,800 SF FITNESS STUDIO ENDCAP AVAILABLE FOR LEASE

1901-1955 SCHUETZ ROAD | SAINT LOUIS, MISSOURI 63146

| NO. | ADDRESS         | STATUS | SF    |
|-----|-----------------|--------|-------|
| 1   | 1901 Schuetz    | Leased | 1,300 |
| 2   | 1905 Schuetz    | Leased | 1,100 |
| 3   | 1907 Schuetz    | Leased | 831   |
| 4   | 1911 Schuetz    | Leased | 1,682 |
| 5   | 1917-19 Schuetz | Leased | 1,502 |
| 6   | 1921-23 Schuetz |        | 1,578 |
| 7   | 1925 Schuetz    | Leased | 832   |
| 8   | 1927 Schuetz    | Leased | 832   |
| 9   | 1931-33 Schuetz |        | 4,800 |
| 10  | 1941 Schuetz    | Leased | 640   |
| 11  | 1943 Schuetz    | Leased | 640   |
| 12  | 1945 Schuetz    | Leased | 640   |
| 13  | 1947-49 Schuetz | Leased | 1,280 |
| 14  | 1951-55 Schuetz | Leased | 1,993 |