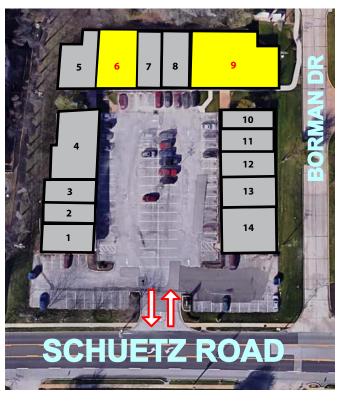

## 2,400 SF - 4,800 SF FITNESS STUDIO ENDCAP AVAILABLE FOR LEASE

1901-1955 SCHUETZ ROAD | SAINT LOUIS, MISSOURI 63146

| NO. | ADDRESS         | STATUS | SF    |
|-----|-----------------|--------|-------|
| 1   | 1901 Schuetz    | Leased | 1,300 |
| 2   | 1905 Schuetz    | Leased | 1,100 |
| 3   | 1907 Schuetz    | Leased | 831   |
| 4   | 1911 Schuetz    | Leased | 1,682 |
| 5   | 1917-19 Schuetz | Leased | 1,502 |
| 6   | 1921-23 Schuetz |        | 1,578 |
| 7   | 1925 Schuetz    | Leased | 832   |
| 8   | 1927 Schuetz    | Leased | 832   |
| 9   | 1931-33 Schuetz |        | 4,800 |
| 10  | 1941 Schuetz    | Leased | 640   |
| 11  | 1943 Schuetz    | Leased | 640   |
| 12  | 1945 Schuetz    | Leased | 640   |
| 13  | 1947-49 Schuetz | Leased | 1,280 |
| 14  | 1951-55 Schuetz | Leased | 1,993 |