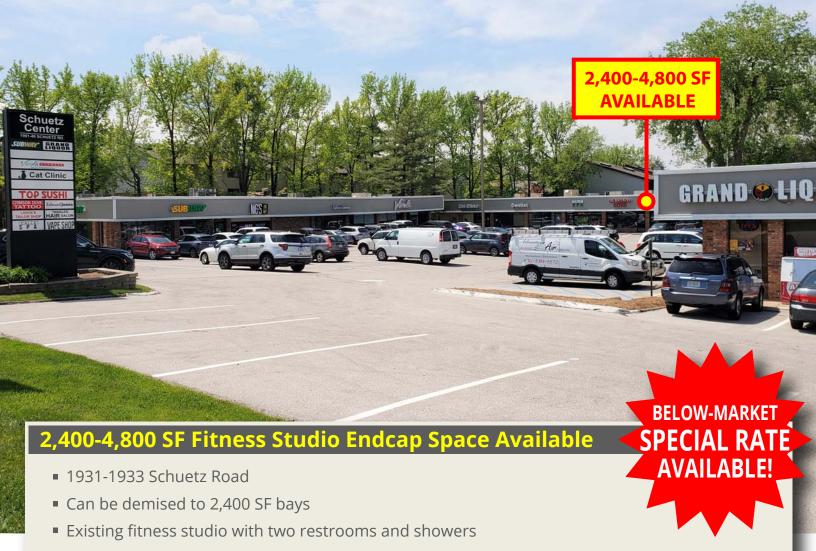

## 2,400 SF - 4,800 SF FITNESS STUDIO ENDCAP AVAILABLE FOR LEASE

1901-1955 SCHUETZ ROAD | SAINT LOUIS, MISSOURI 63146

- Located two blocks south of Page Ave on Schuetz Road near Westport Plaza
- Excellent visibility on Schuetz Road with building and pylon signage available
- Plentiful parking
- Stable residential and commercial area
- Co-tenants include Subway, Edward Jones, Vivola's, Crimson Dove, Top Sushi and Grand Liquor
- Traffic volume on Schuetz Road: 14,110 vehicles per day
- LEASE RATE CALL FOR DETAILS

## 2,400 SF - 4,800 SF FITNESS STUDIO ENDCAP AVAILABLE FOR LEASE

1901-1955 SCHUETZ ROAD | SAINT LOUIS, MISSOURI 63146