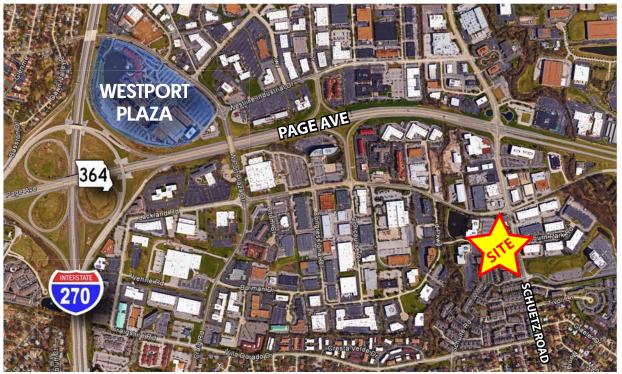

## 2,400 SF - 4,800 SF FITNESS STUDIO ENDCAP AVAILABLE FOR LEASE

1901-1955 SCHUETZ ROAD | SAINT LOUIS, MISSOURI 63146

- Located two blocks south of Page Ave on Schuetz Road near Westport Plaza
- Excellent visibility on Schuetz Road with building and pylon signage available
- Plentiful parking
- Stable residential and commercial area
- Co-tenants include Subway, Edward Jones, Vivola's, Crimson Dove, Top Sushi and Grand Liquor
- Traffic volume on Schuetz Road: 14,110 vehicles per day
- LEASE RATE CALL FOR DETAILS