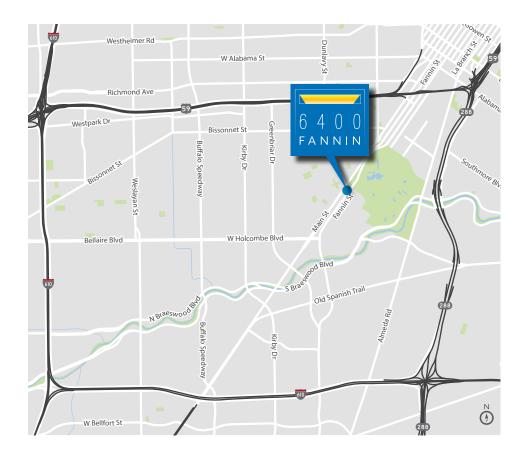

Flanked by three primary thoroughfares, 6400 Fannin provides physicians, patients, and visitors seamless access with multiple entrances. Furthermore, 6400 Fannin is strategically surrounded by Texas State Highway 288, Interstate 69, and Loop 610.

The Gateway to the Texas Medical Center

6400 FANNIN ST, HOUSTON, TX 77030