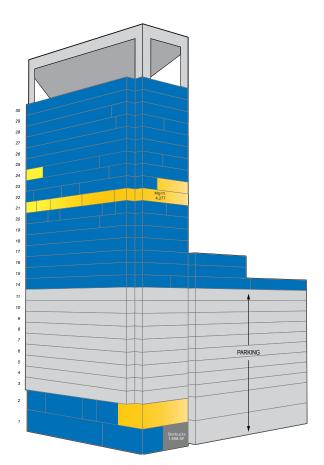

### Available space from 800 SF - 14,663 SF

| Suite 2740 | 810 SF    |
|------------|-----------|
| Suite 2420 | 4,134 SF  |
| Suite 2250 | 12.158 SF |
| Suite 2190 | 4,277 SF  |
| Suite 2110 | 4,718 SF  |
| Suite 2105 | 1,619 SF  |
| Suite 2100 | 4,049 SF  |
| Suite 2030 | 2,090 SF  |
| Suite 210  | 2,169 SF  |