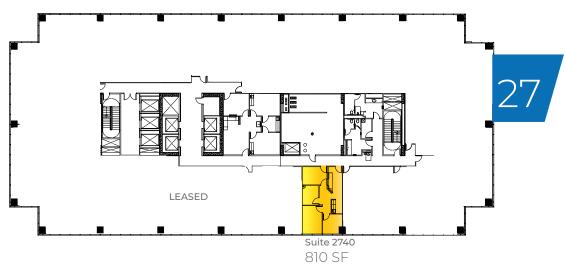

### Available space from 800 SF - 14,663 SF

| Suite 2740 | 810 SF    |
|------------|-----------|
| Suite 2420 | 4,134 SF  |
| Suite 2250 | 12.158 SF |
| Suite 2190 | 4,277 SF  |
| Suite 2110 | 4,718 SF  |
| Suite 2105 | 1,619 SF  |
| Suite 2100 | 4,049 SF  |
| Suite 2030 | 2,090 SF  |
| Suite 210  | 2,169 SF  |