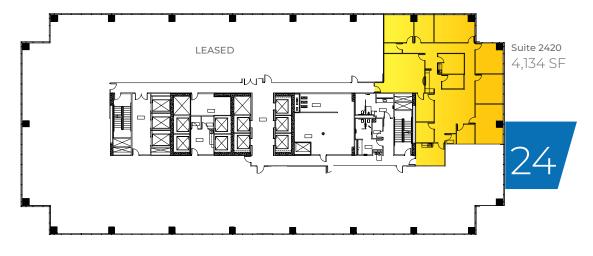

### Available space from 800 SF - 14,663 SF

| Suite 2740 | 810 SF    |
|------------|-----------|
| Suite 2420 | 4,134 SF  |
| Suite 2250 | 12.158 SF |
| Suite 2190 | 4,277 SF  |
| Suite 2110 | 4,718 SF  |
| Suite 2105 | 1,619 SF  |
| Suite 2100 | 4,049 SF  |
| Suite 2030 | 2,090 SF  |
| Suite 210  | 2,169 SF  |