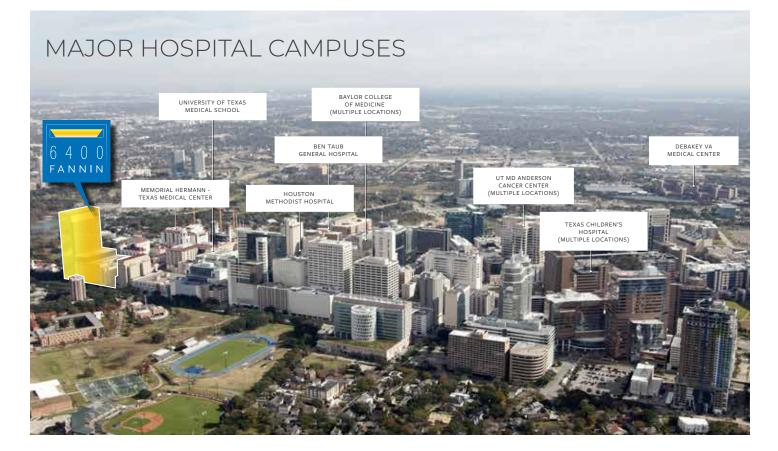

# LOCATION

Over 50 million square feet of excellent patient care, education, research, and medical office space comprise the Texas Medical Center (TMC). The largest medical center in the world, TMC attracts some of the greatest minds to its esteemed institutions and has both the largest children's and cancer hospital.

# 6400 FANNIN

6400 Fannin is an iconic, fortress, Class AA 30-story medical office tower designed by Kirksey Architecture and nestled at the gateway to the Texas Medical Center (TMC), the largest concentration of medical, research, treatment, and educational institutions in the world. The advantages extend far beyond TMC, neighboring Houston's primary business centers, dynamic entertainment districts, prestigious universities, exciting retail destinations, affluent neighborhoods, and green spaces.

Conveniently connected via skybridge to Memorial Hermann System's flagship hospital, 6400 Fannin offers state-of-the-art infrastructure and high-acuity services such as an ambulatory care center, surgery center, imaging, endoscopy, breast care, radiation therapy, infusion therapy, cardiovascular, rehabilitation, and OB/GYN. Patients, physicians, and visitors have easy access to TMC, Children's Memorial Hermann Hospital, the University of Texas Professional Building, the University of Texas Medical School, and more.