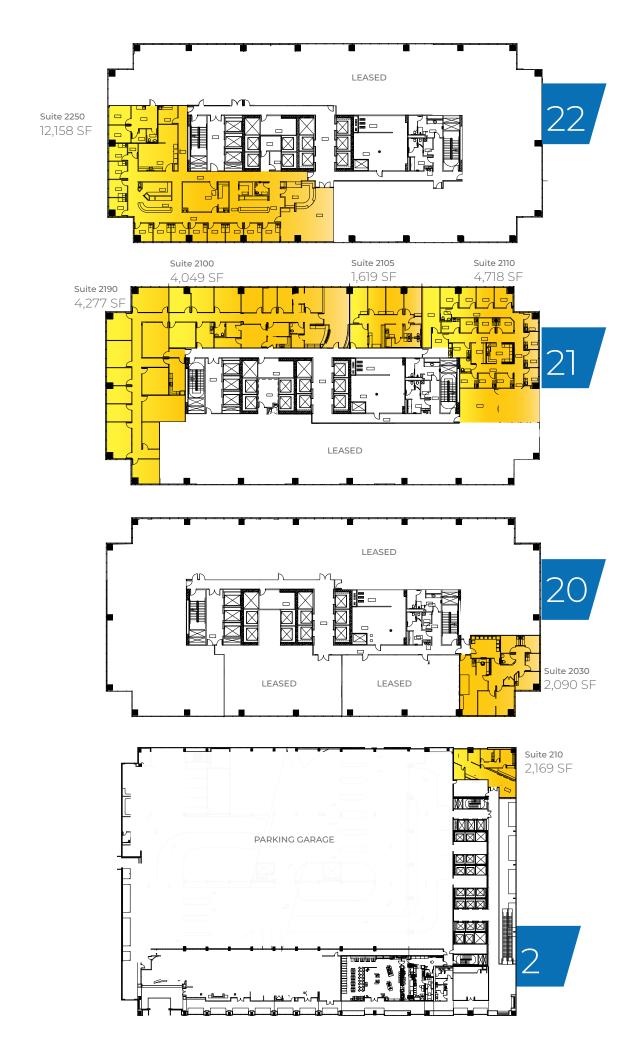

## AVAILABILITY

### Available space from 800 SF - 14,663 SF

| Suite 2740 | 810 SF    |
|------------|-----------|
| Suite 2420 | 4,134 SF  |
| Suite 2250 | 12.158 SF |
| Suite 2190 | 4,277 SF  |
| Suite 2110 | 4,718 SF  |
| Suite 2105 | 1,619 SF  |
| Suite 2100 | 4,049 SF  |
| Suite 2030 | 2,090 SF  |
| Suite 210  | 2,169 SF  |