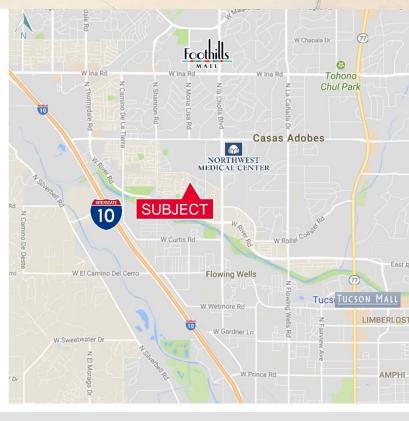

#### **Property Highlights**

- · Licensed for 10 residents
- Near I-10 and less than a mile from Northwest Medical Center
- · Gated pool and porch
- · Property is fully sprinkled
- · Well maintained with experienced operator in place
- BUSINESS IS NOT FOR SALE WITH THIS OFFERING