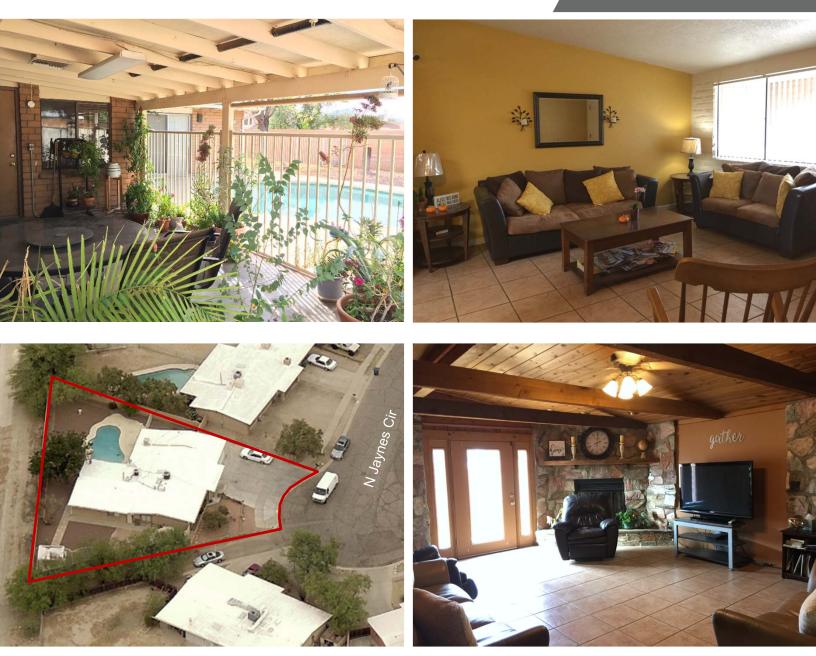

### 10 Bed Assisted Living Home Sale Price: \$275,000 <u>Actual Cap Rate: 9%!</u>

| Property Details |                  |
|------------------|------------------|
| Available        | ± 2,145 SF       |
| Tax Parcel No.   | 101-12-1530      |
| Property Taxes   | \$2,705 (2016)   |
| Zoning           | CR-3 Pima County |

#### **Property Highlights**

- · Licensed for 10 residents
- Near I-10 and less than a mile from Northwest Medical Center
- · Gated pool and porch
- · Property is fully sprinkled
- · Well maintained with experienced operator in place
- BUSINESS IS NOT FOR SALE WITH THIS OFFERING