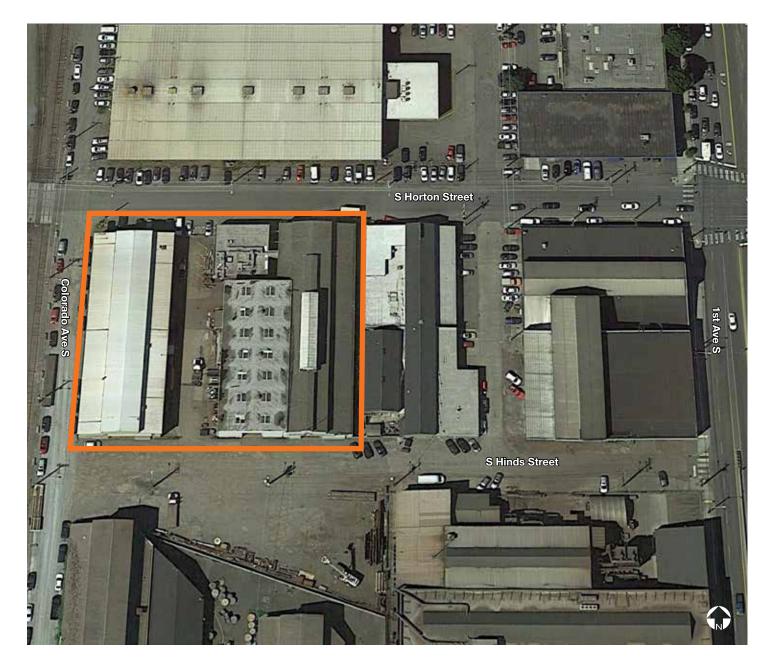

## **PSF Industries**

## Sale Price: \$7,100,000

49,700 SF total building
5,000 SF office
Close to downtown, Port of
Seattle, Safeco and
CenturyLink fields
10 GL doors
1 door 26' height x 18' width
7 bridge cranes, 10-25 tons
35' under hook
Heavy electrical supply