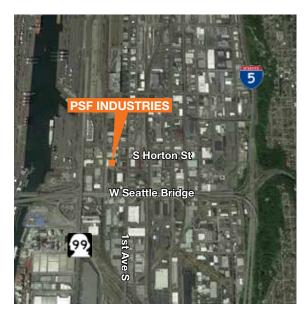

### **PSF Industries**

65 South Horton Street Seattle, WA

## Sale Price: \$7,100,000

49,700 SF total building
5,000 SF office
Close to downtown, Port of
Seattle, Safeco and
CenturyLink fields
10 GL doors
1 door 26' height x 18' width
7 bridge cranes, 10-25 tons
35' under hook
Heavy electrical supply

#### Location



#### Contact

Jim Kidder, SIOR 206.248.7328 jkidder@kiddermathews.com

For Sale

Ted McCaffray 206.248.7336 tedm@kiddermathews.com

This information supplied herein is from sources we deem reliable. It is provided without any representation, warranty or guarantee, expressed or implied as to its accuracy. Prospective Buyer or Tenant should conduct an independent investigation and verification of all matters deemed to be material, including, but not limited to, statements of income and expenses. Consult your attorney, accountant, or other professional advisor.



# For Sale

## **PSF Industries**



#### Contact

Jim Kidder, SIOR 206.248.7328 jkidder@kiddermathews.com Ted McCaffray 206.248.7336 tedm@kiddermathews.com

This information supplied herein is from sources we deem reliable. It is