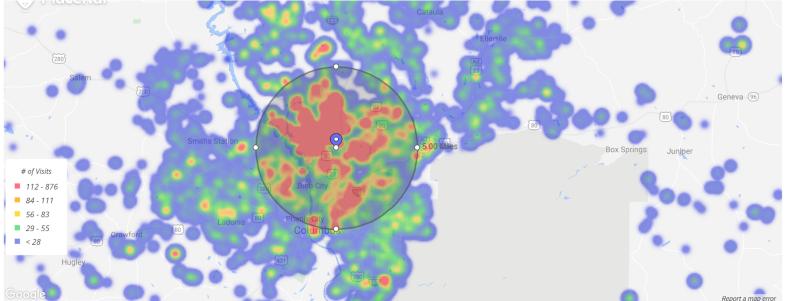

### **True Trade Area Map vs 5-Mile Radius**

Bradley Park Square / 1639 Bradley Park Dr Ste 600, Columbus, 31904-3625, GA | Based on visitor home locations | May 1st, 2019 - Apr 30th, 2020