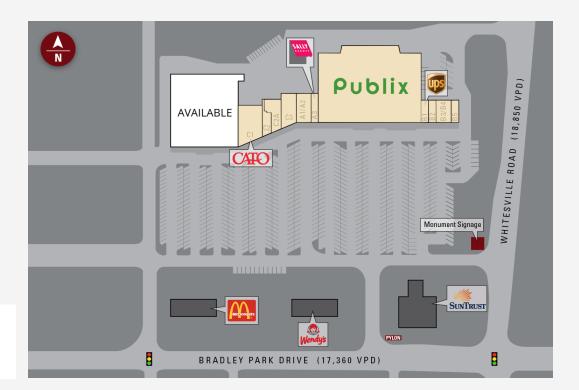

#### LEGEND

Available Unavailable

#### **AVAILABLE SPACES**

| SUITE         | TENANT                     | SIZE      |
|---------------|----------------------------|-----------|
| 1             | Publix                     | 56,077 SF |
| 2 - AVAILABLE | Available                  | 36,320 SF |
| C1            | Cato Fashions              | 6,483 SF  |
| C2            | Benchmark PT               | 1,640 SF  |
| C2A           | Massage Envy               | 2,841 SF  |
| C3            | Solcioty Fitness           | 3,406 SF  |
| A1/A2         | Wasabi Japanese Restaurant | 3,200 SF  |
| A3            | Sally Beauty Supply        | 1,600 SF  |
| <b>B</b> 1    | The UPS Store              | 1,200 SF  |
| B2            | Cuts by Us                 | 1,200 SF  |
| B3/B4         | Nail Services              | 2,400 SF  |
| <b>B</b> 5    | Continental Cleaners       | 1,200 SF  |