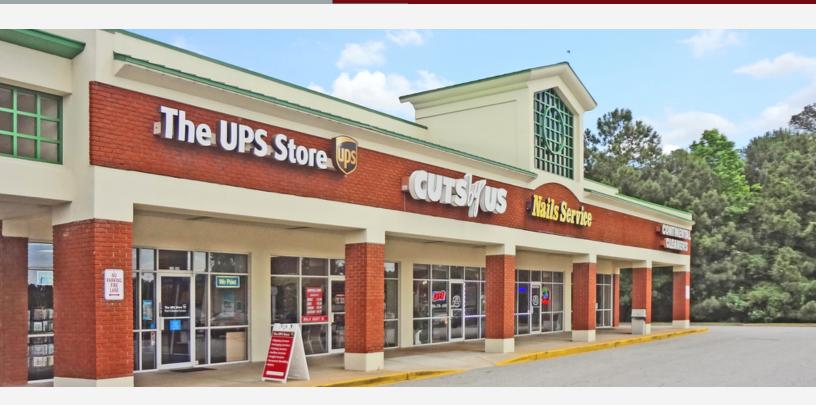

#### **AVAILABLE SPACES**

| SUITE         | TENANT                     | SIZE      |
|---------------|----------------------------|-----------|
| 1             | Publix                     | 56,077 SF |
| 2 - AVAILABLE | Available                  | 36,320 SF |
| C1            | Cato Fashions              | 6,483 SF  |
| C2            | Benchmark PT               | 1,640 SF  |
| C2A           | Massage Envy               | 2,841 SF  |
| C3            | Solcioty Fitness           | 3,406 SF  |
| A1/A2         | Wasabi Japanese Restaurant | 3,200 SF  |
| A3            | Sally Beauty Supply        | 1,600 SF  |
| <b>B</b> 1    | The UPS Store              | 1,200 SF  |
| B2            | Cuts by Us                 | 1,200 SF  |
| B3/B4         | Nail Services              | 2,400 SF  |
| <b>B</b> 5    | Continental Cleaners       | 1,200 SF  |