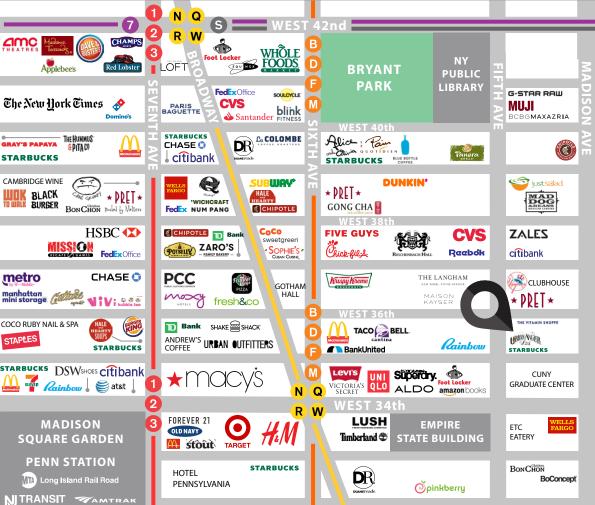

## 385 Fifth Ave

- Formerly Cohen's Optical
- ADA Bathroom in place

**SIZE** 1,000 SF

FRONTAGE 16'

CEILING HEIGHT 12'

POSSESSION Immediate

TRANSPORTATION B D F M N Q R W

**NEIGHBORS** 