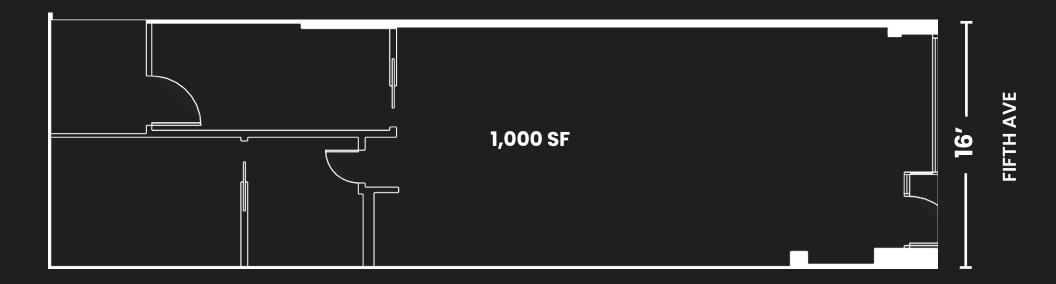

## 385 Fifth Ave

- Formerly Cohen's Optical
- ADA Bathroom in place

**SIZE** 1,000 SF

FRONTAGE 16'

CEILING HEIGHT 12'

POSSESSION Immediate

TRANSPORTATION B D F M N Q R W

**NEIGHBORS** 