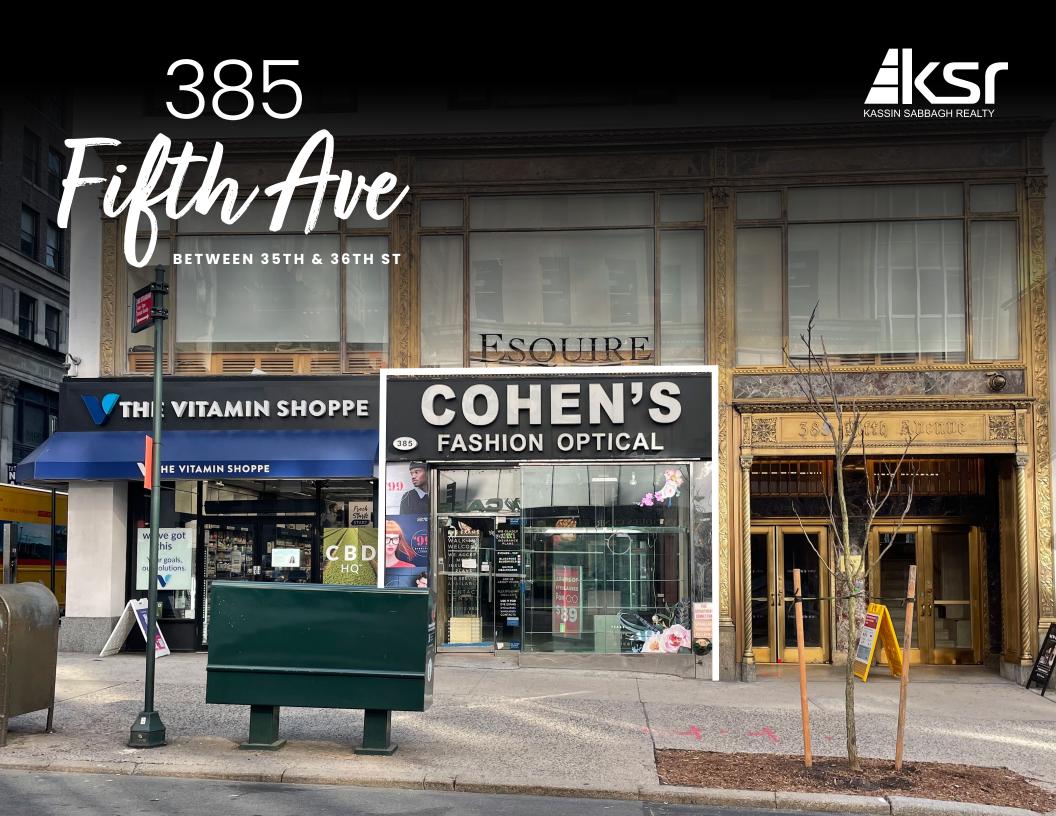

## 385 Fifth Ave

- Formerly Cohen's Optical
- ADA Bathroom in place

**SIZE** 1,000 SF

FRONTAGE 16'

CEILING HEIGHT 12'

POSSESSION Immediate

TRANSPORTATION B D F M N Q R W

**NEIGHBORS** 

## 385 Fifth Ave