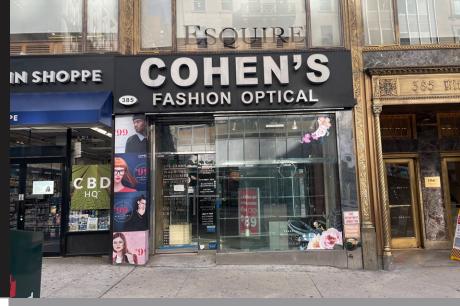

## 385 Fifth Ave

- Formerly Cohen's Optical
- ADA Bathroom in place

**SIZE** 1,000 SF

FRONTAGE 16'

CEILING HEIGHT 12'

POSSESSION Immediate

TRANSPORTATION B D F M N Q R W

**NEIGHBORS** 

## 385 Fifth Ave