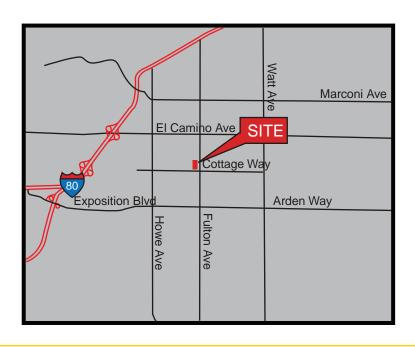

#### **PROPERTY DETAILS:**

Attractive building with flexible and functional tenant improvements.

Located in the Fulton Avenue Corridor on the corner of Fulton Avenue and Cottage Way, this property is close to many amenities including shopping, automobile dealerships and offices.