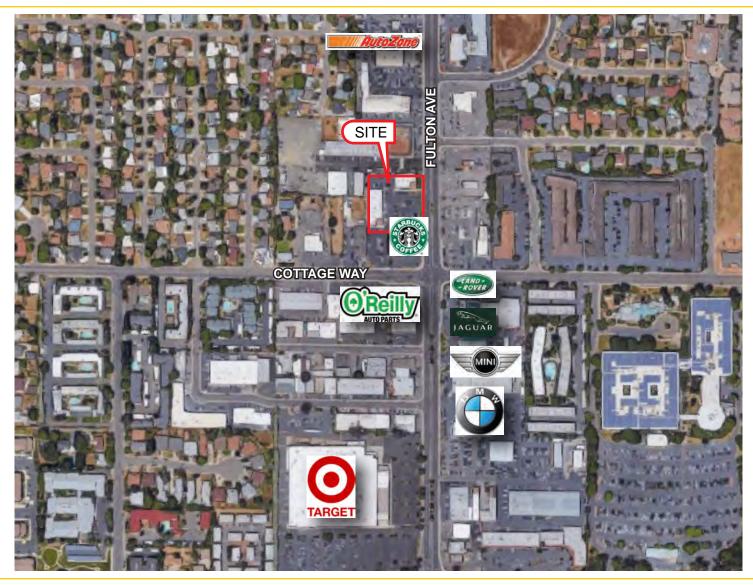

#### **PROPERTY DETAILS:**

Attractive building with flexible and functional tenant improvements.

Located in the Fulton Avenue Corridor on the corner of Fulton Avenue and Cottage Way, this property is close to many amenities including shopping, automobile dealerships and offices.