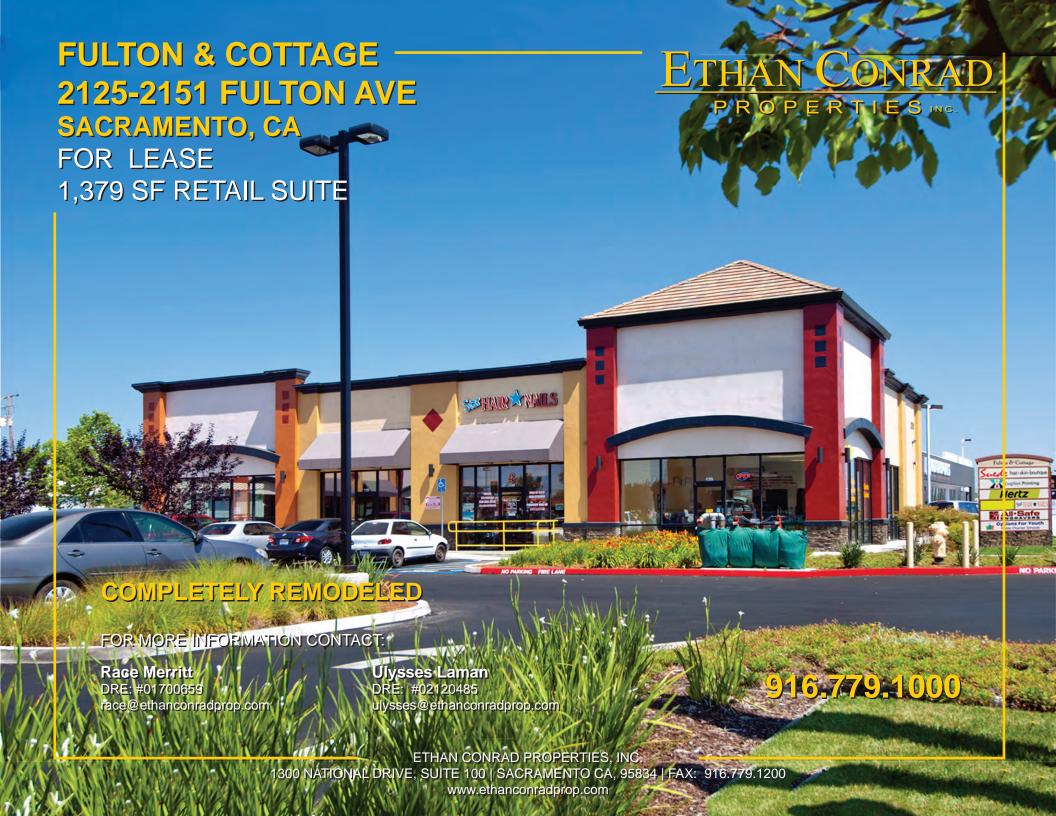

SACRAMENTO, CA

#### **FEATURES:**

- Highly visible building and monument signage
- Zoning: Limited Commercial (LC)
- Excellent ingress/egress to Fulton Ave & Cottage Way
- Co-anchored by busy freestanding Starbucks
- Excellent exposure on Fulton Ave

#### **PROPERTY DETAILS:**

Attractive building with flexible and functional tenant improvements.

Located in the Fulton Avenue Corridor on the corner of Fulton Avenue and Cottage Way, this property is close to many amenities including shopping, automobile dealerships and offices.

#### **LEASE RATE:**

Suite 130: 1,379 SF - \$2,193.00, NNN (\$1.59 PSF) NNN Charges are \$0.36 PSF.

 DEMOGRAPHICS:
 1 miles
 3 miles
 5 miles

 2018 Population (est):
 22,323
 143,436
 381,669

 2018 Avg. HH Income:
 \$49,929
 \$72,595
 \$74,447