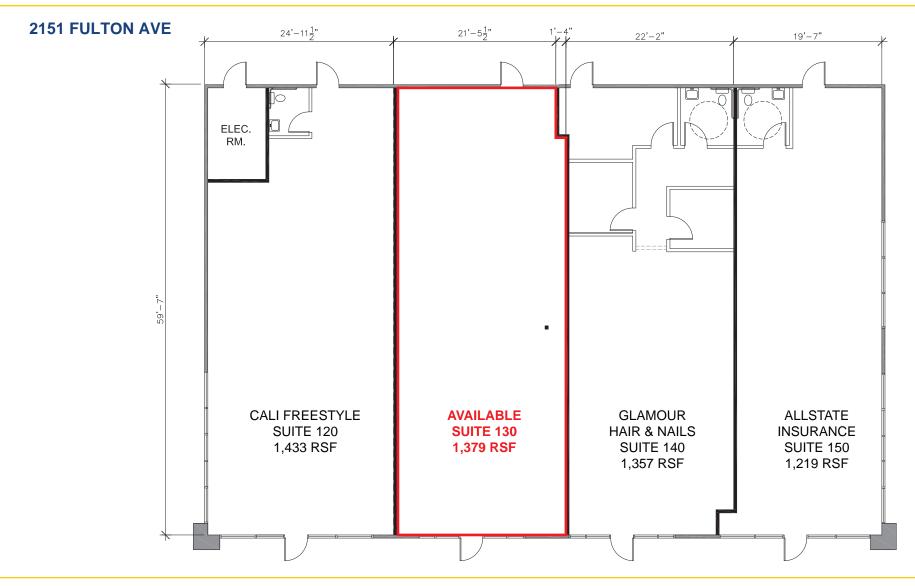

#### **LEASE RATE:**

Suite 130: 1,379 SF - \$2,193.00, NNN (\$1.59 PSF) NNN Charges are \$0.36 PSF.

 DEMOGRAPHICS:
 1 miles
 3 miles
 5 miles

 2018 Population (est):
 22,323
 143,436
 381,669

 2018 Avg. HH Income:
 \$49,929
 \$72,595
 \$74,447