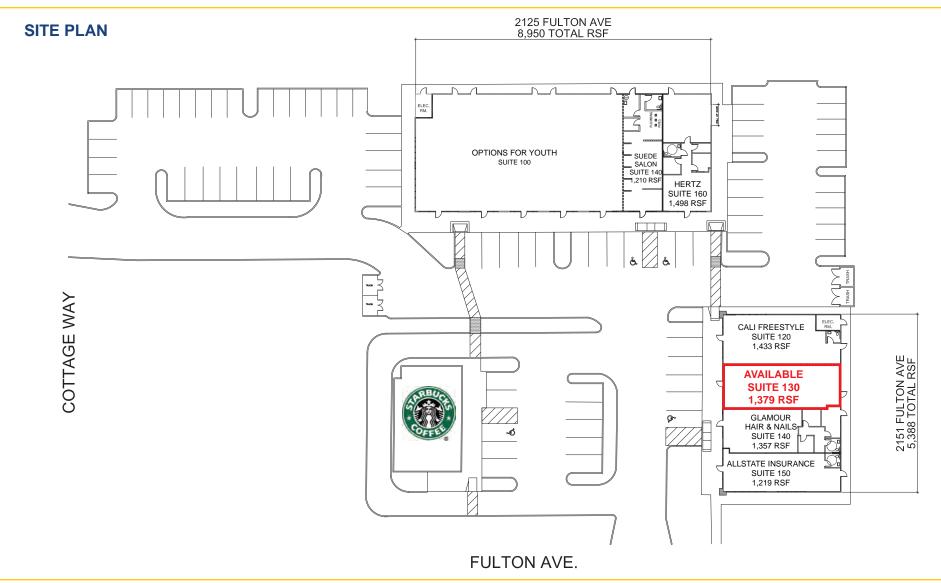

#### **LEASE RATE:**

Suite 130: 1,379 SF - \$2,193.00, NNN (\$1.59 PSF) NNN Charges are \$0.36 PSF.

 DEMOGRAPHICS:
 1 miles
 3 miles
 5 miles

 2018 Population (est):
 22,323
 143,436
 381,669

 2018 Avg. HH Income:
 \$49,929
 \$72,595
 \$74,447