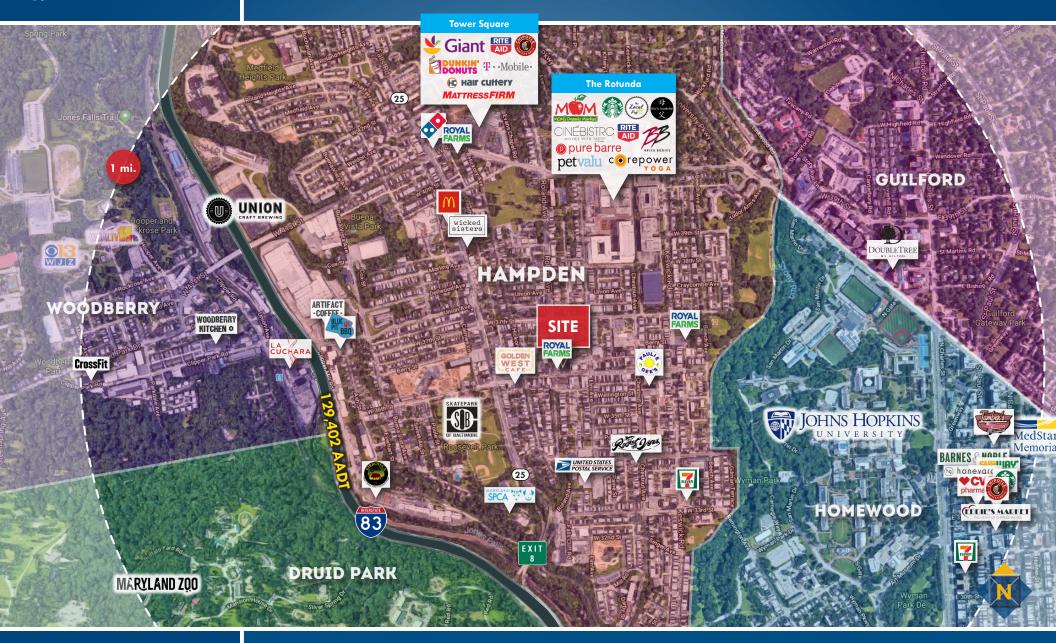

### **LOCAL TRADE AREA** 914 W. 36TH STREET | BALTIMORE, MARYLAND 21211

John Harrington | Senior Vice President & PrincipalJohn Schultz | Senior Vice President & Principal☎ 410.494.4863 jharrington@mackenziecommercial.com☎ 410.494.4894 jschultz@mackenziecommercial.comMacKenzie Commercial Real Estate Services, LLC • 410-821-8585 • 2328 W. Joppa Road, Suite 200 | Lutherville-Timonium, Maryland 21093 • www.MACKENZIECOMMERCIAL.com