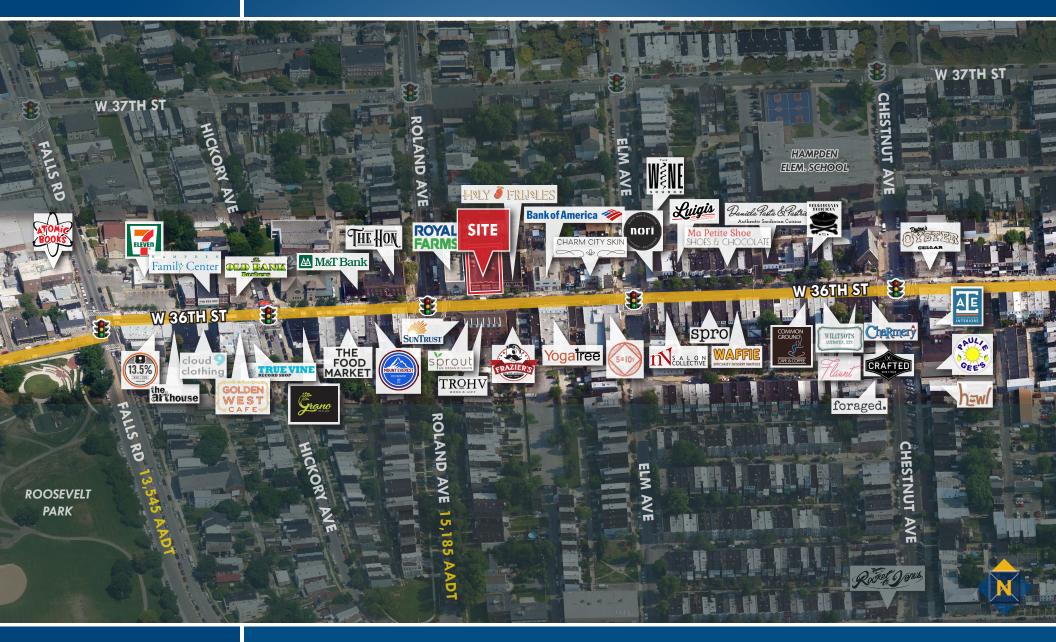

### **LOCAL TRADE AREA** 914 W. 36TH STREET | BALTIMORE, MARYLAND 21211

John Harrington | Senior Vice President & PrincipalJohn Schultz | Senior Vice President & Principal☎ 410.494.4863 jharrington@mackenziecommercial.com☎ 410.494.4894 jschultz@mackenziecommercial.comMacKenzie Commercial Real Estate Services, LLC • 410-821-8585 • 2328 W. Joppa Road, Suite 200 | Lutherville-Timonium, Maryland 21093 • www.MACKENZIECOMMERCIAL.com