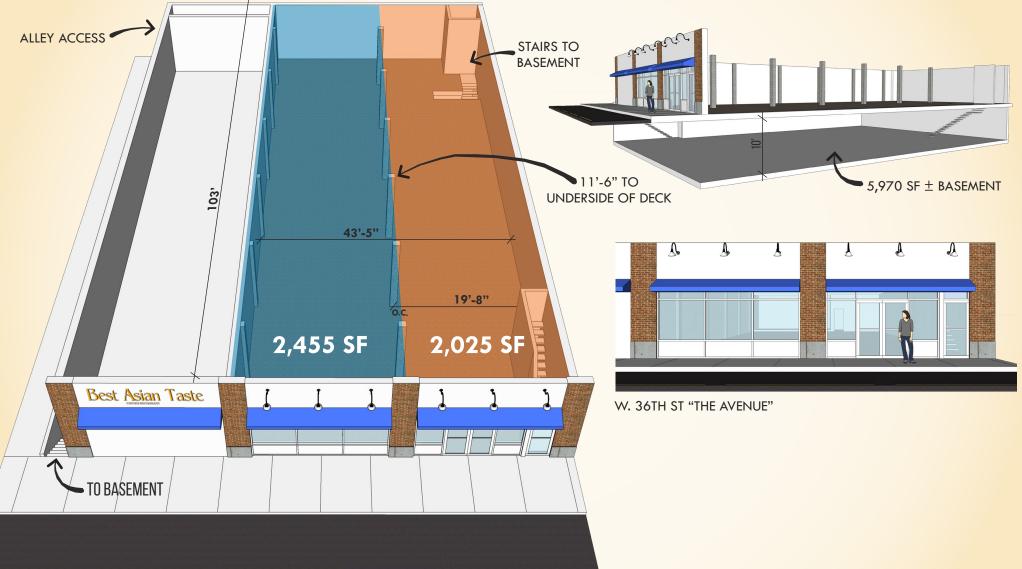

### FLOOR PLAN (EXISTING) 914 W. 36TH STREET | BALTIMORE, MARYLAND 21211

\* Measurements approximate

John Harrington | Senior Vice President & Principal 🖀 410.494.4863 🔄 jharrington@mackenziecommercial.com MacKenzie Commercial Real Estate Services, LLC • 410-821-8585 • 2328 W. Joppa Road, Suite 200 | Lutherville-Timonium, Maryland 21093 • www.MACKENZIECOMMERCIAL.com