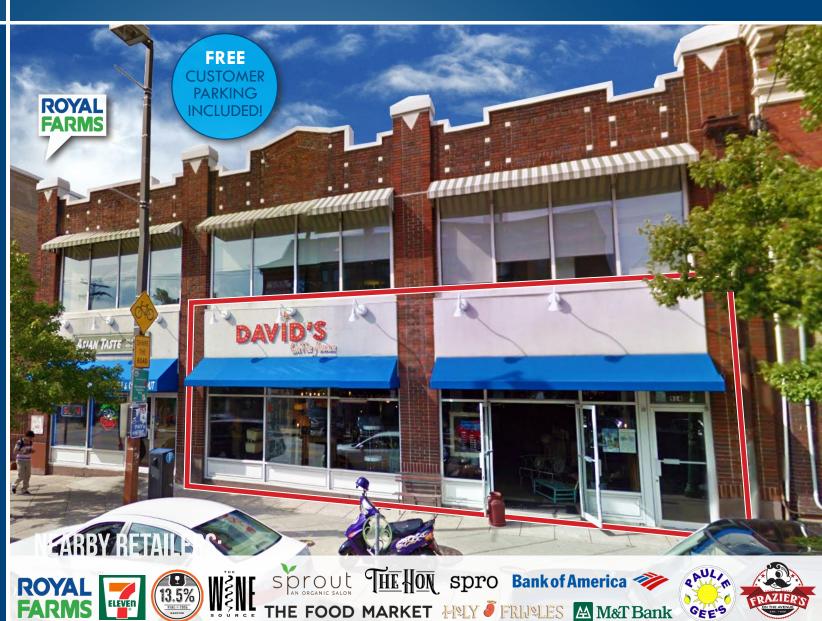

# HAMPDEN RETAIL SPACE ON "THE AVENUE" 914 W. 36TH STREET | BALTIMORE, MARYLAND 21211

**AVAILABLE** 

2,025 - 4,480 sf ± street level storefront retail and 5.970 sf ± lower level (can be combined)

#### HIGHLIGHTS

- ► THE best location on "The Avenue" (W. 36th Street) w/ 44 feet of glass storefront
- ► Ideal for bar/restaurant or any type of retail use
- ► Unique opportunity to combine the streetfront and entertainment venue