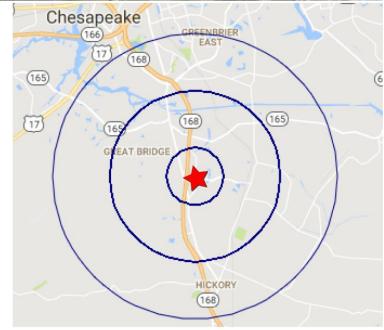

| Demographics      |           |           |           |
|-------------------|-----------|-----------|-----------|
|                   | 1 Mile    | 3 Miles   | 5 Miles   |
| Population        | 8,414     | 41,917    | 76,516    |
| No. of Households | 2,749     | 13,684    | 26,570    |
| Avg. HH Income    | \$145,917 | \$137,620 | \$127,893 |