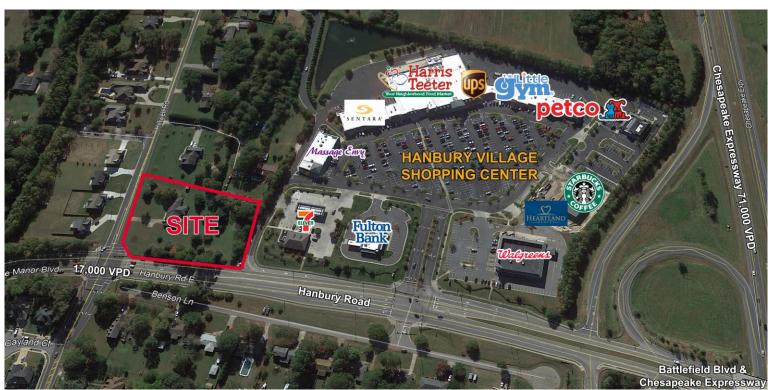

### PROPOSED OFFICE/SERVICE DEVELOPMENT HIllwell Road & Hanbury Road

Chesapeake, VA

### **Property Features**

- ±1.54 acre corner lot, at signalized intersection
- Up to 10,500 SF to be built
- Conveniently located near Battlefield Blvd & Chesapeake Expressway
- · Adjacent to Hanbury Village Shopping Center
- Over 71,000 VPD on Chesapeake Expressway
- Office/medical/service uses