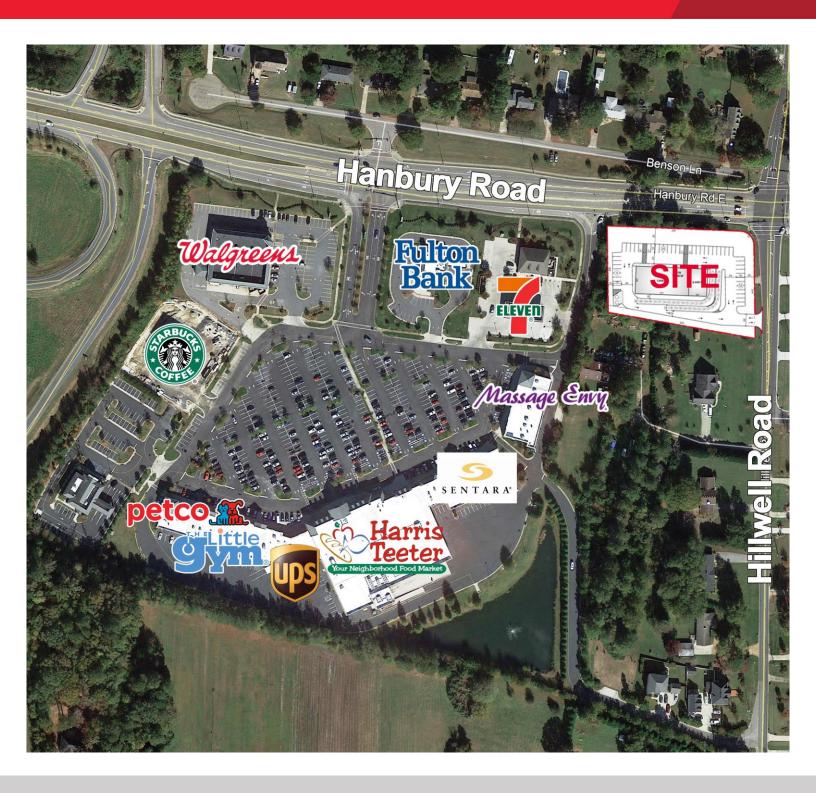

### **Property Features**

- ±1.54 acre corner lot, at signalized intersection
- Up to 10,500 SF to be built
- Conveniently located near Battlefield Blvd & Chesapeake Expressway
- · Adjacent to Hanbury Village Shopping Center
- Over 71,000 VPD on Chesapeake Expressway
- Office/medical/service uses