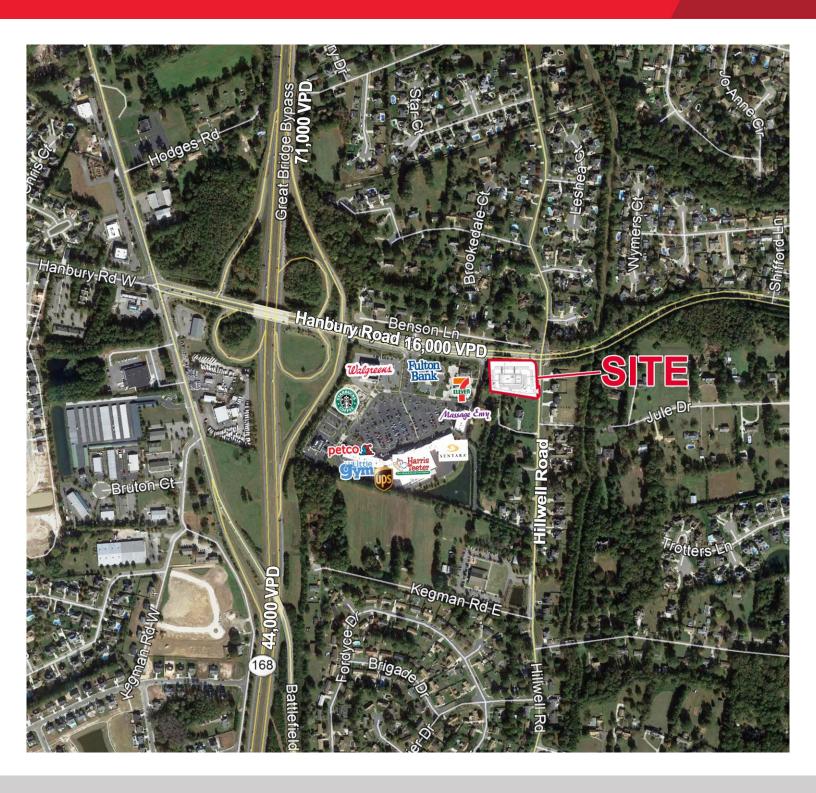

### **Property Features**

- ±1.54 acre corner lot, at signalized intersection
- Up to 10,500 SF to be built
- Conveniently located near Battlefield Blvd & Chesapeake Expressway
- · Adjacent to Hanbury Village Shopping Center
- Over 71,000 VPD on Chesapeake Expressway
- Office/medical/service uses