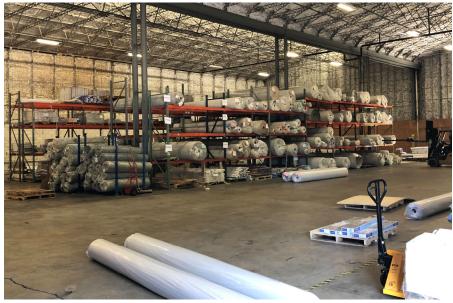

#### **Property Features**

- 17,816 SF on 3.914 acres
- 2,416 ± SF Office; 15,400± SF Warehouse
- · Clear Height: 24'
- 30' x 50' column spacing
- Two (2) 10' x 10' dock doors; One (1) 8' x 10' side loading dock door; One (1) 12' x 15' door with ramp
- 51,950 SF of concrete paving
- Built 1986: excellent condition
- Warehouse roof seal coated and office roof replaced in 2018
- 3-phase, 400 amp, 208 volts
- C-5 Zoning (Oyster Point Business/Manufacturing)
- Investment opportunity (see Agent)