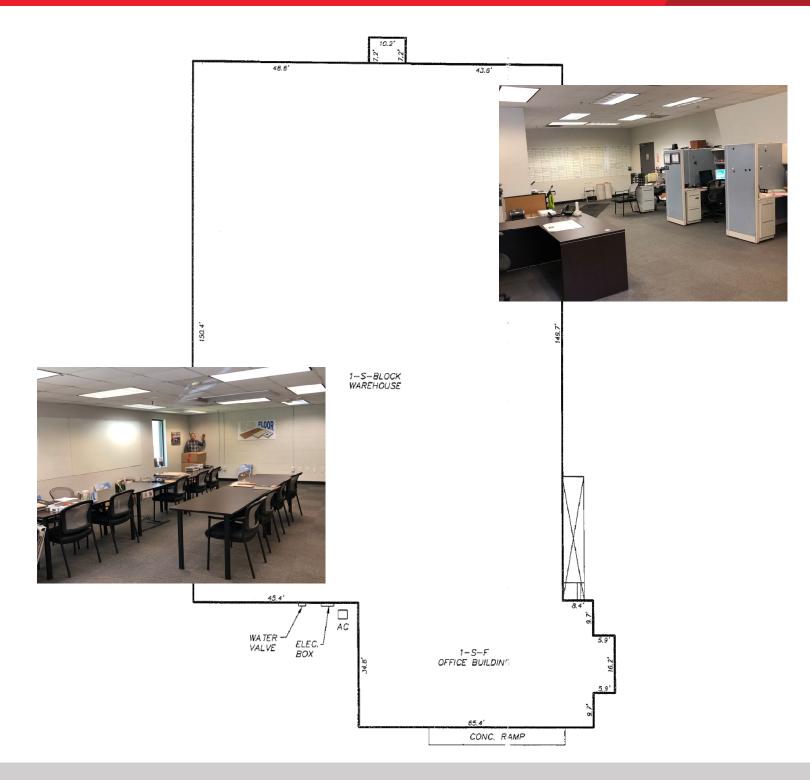

#### **Property Features**

- 17,816 SF on 3.914 acres
- 2,416 ± SF Office; 15,400± SF Warehouse
- · Clear Height: 24'
- 30' x 50' column spacing
- Two (2) 10' x 10' dock doors; One (1) 8' x 10' side loading dock door; One (1) 12' x 15' door with ramp
- 51,950 SF of concrete paving
- Built 1986: excellent condition
- Warehouse roof seal coated and office roof replaced in 2018
- 3-phase, 400 amp, 208 volts
- C-5 Zoning (Oyster Point Business/Manufacturing)
- Investment opportunity (see Agent)