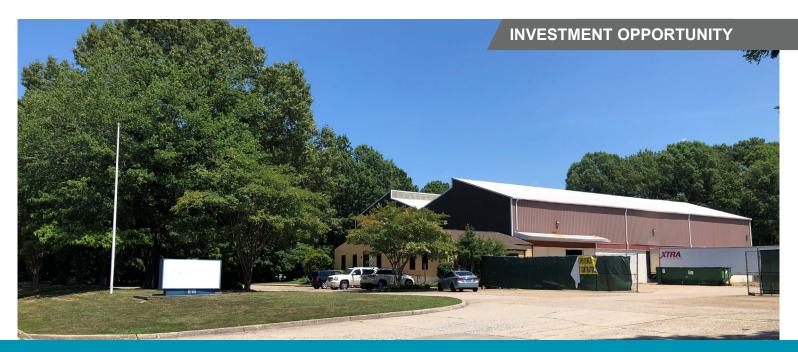

#### **Oyster Point Business Park**

#### **Property Features**

- 17,816 SF on 3.914 acres
- 2,416 ± SF Office; 15,400± SF Warehouse
- · Clear Height: 24'
- 30' x 50' column spacing
- Two (2) 10' x 10' dock doors; One (1) 8' x 10' side loading dock door; One (1) 12' x 15' door with ramp
- 51,950 SF of concrete paving
- Built 1986: excellent condition
- Warehouse roof seal coated and office roof replaced in 2018
- 3-phase, 400 amp, 208 volts
- C-5 Zoning (Oyster Point Business/Manufacturing)
- Investment opportunity (see Agent)