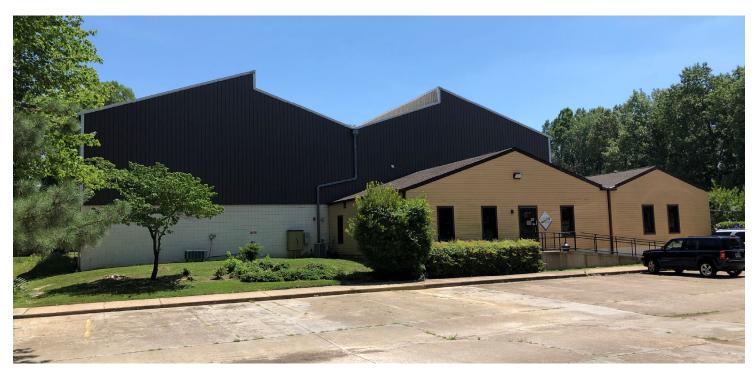

#### **Property Features**

- 17,816 SF on 3.914 acres
- 2,416 ± SF Office; 15,400± SF Warehouse
- · Clear Height: 24'
- 30' x 50' column spacing
- Two (2) 10' x 10' dock doors; One (1) 8' x 10' side loading dock door; One (1) 12' x 15' door with ramp
- 51,950 SF of concrete paving
- Built 1986: excellent condition
- Warehouse roof seal coated and office roof replaced in 2018
- 3-phase, 400 amp, 208 volts
- C-5 Zoning (Oyster Point Business/Manufacturing)
- Investment opportunity (see Agent)