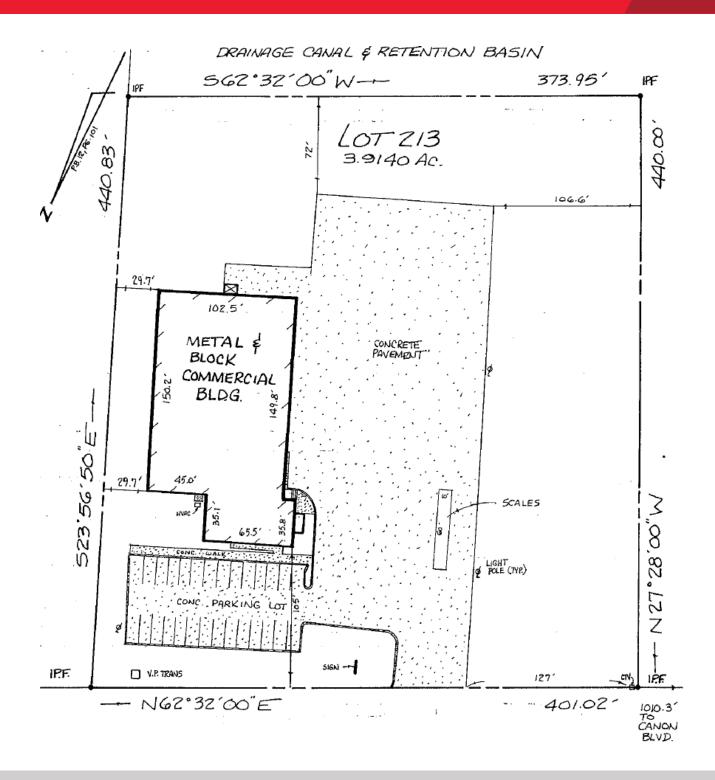

#### **Property Features**

- 17,816 SF on 3.914 acres
- 2,416 ± SF Office; 15,400± SF Warehouse
- · Clear Height: 24'
- 30' x 50' column spacing
- Two (2) 10' x 10' dock doors; One (1) 8' x 10' side loading dock door; One (1) 12' x 15' door with ramp
- 51,950 SF of concrete paving
- Built 1986: excellent condition
- Warehouse roof seal coated and office roof replaced in 2018
- 3-phase, 400 amp, 208 volts
- C-5 Zoning (Oyster Point Business/Manufacturing)
- Investment opportunity (see Agent)