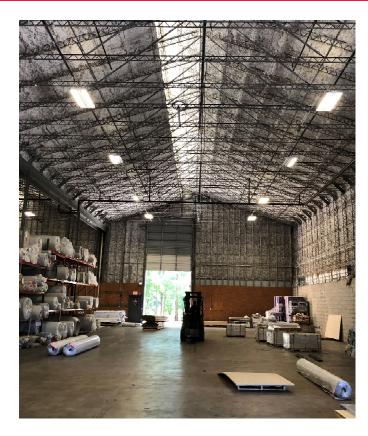

#### **Property Features**

- 17,816 SF on 3.914 acres
- 2,416 ± SF Office; 15,400± SF Warehouse
- · Clear Height: 24'
- 30' x 50' column spacing
- Two (2) 10' x 10' dock doors; One (1) 8' x 10' side loading dock door; One (1) 12' x 15' door with ramp
- 51,950 SF of concrete paving
- Built 1986: excellent condition
- Warehouse roof seal coated and office roof replaced in 2018
- 3-phase, 400 amp, 208 volts
- C-5 Zoning (Oyster Point Business/Manufacturing)
- Investment opportunity (see Agent)