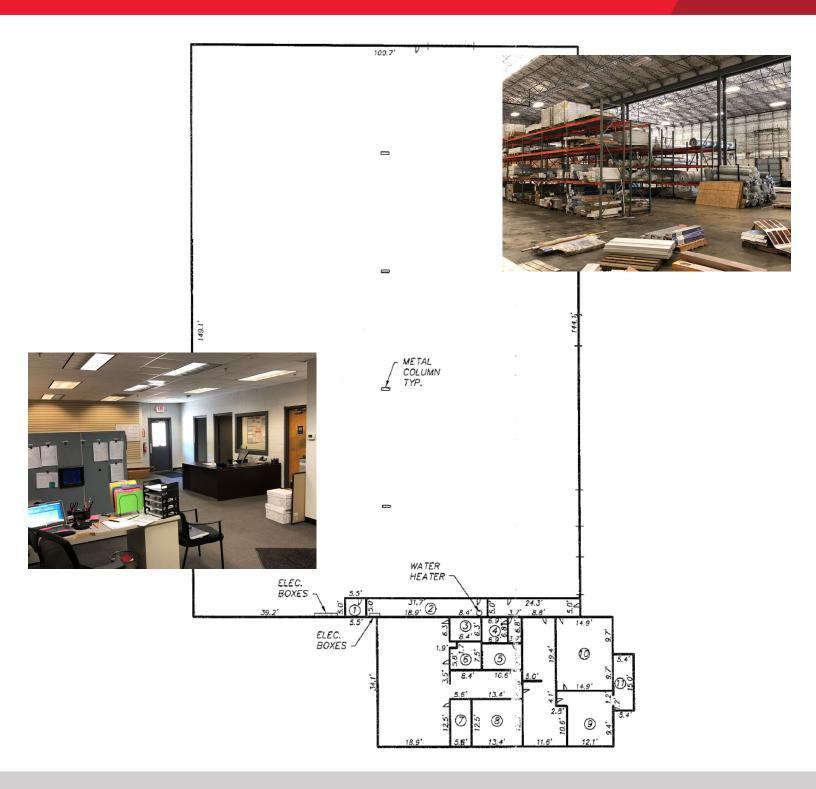

#### **Property Features**

- 17,816 SF on 3.914 acres
- 2,416 ± SF Office; 15,400± SF Warehouse
- · Clear Height: 24'
- 30' x 50' column spacing
- Two (2) 10' x 10' dock doors; One (1) 8' x 10' side loading dock door; One (1) 12' x 15' door with ramp
- 51,950 SF of concrete paving
- Built 1986: excellent condition
- Warehouse roof seal coated and office roof replaced in 2018
- 3-phase, 400 amp, 208 volts
- C-5 Zoning (Oyster Point Business/Manufacturing)
- Investment opportunity (see Agent)