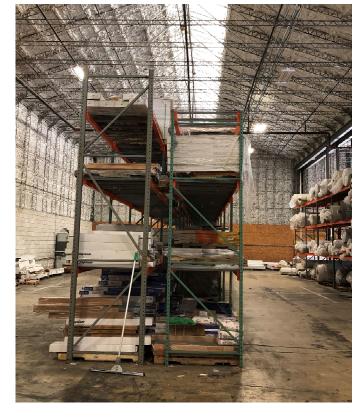

#### **Property Features**

- 17,816 SF on 3.914 acres
- 2,416 ± SF Office; 15,400± SF Warehouse
- · Clear Height: 24'
- 30' x 50' column spacing
- Two (2) 10' x 10' dock doors; One (1) 8' x 10' side loading dock door; One (1) 12' x 15' door with ramp
- 51,950 SF of concrete paving
- Built 1986: excellent condition
- Warehouse roof seal coated and office roof replaced in 2018
- 3-phase, 400 amp, 208 volts
- C-5 Zoning (Oyster Point Business/Manufacturing)
- Investment opportunity (see Agent)