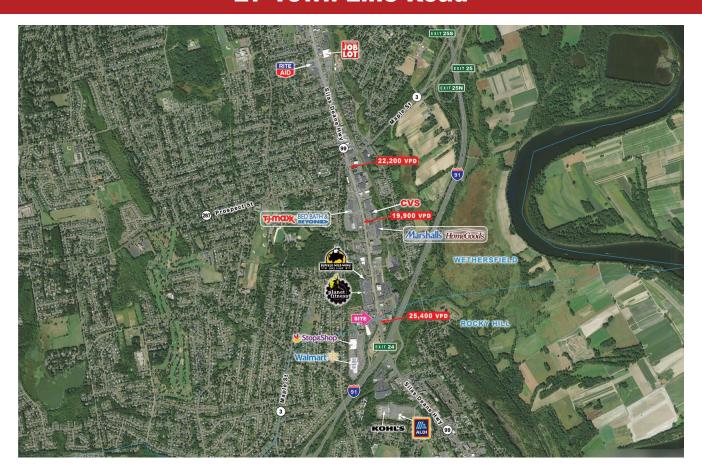

## Wethersfield, Connecticut 27 Town Line Road

- Great opportunity for a renter to become landlord
- Up to date construction
- High Visibility corner location
- Immediate I-91 access

Location 41.683302°, -72.655125°