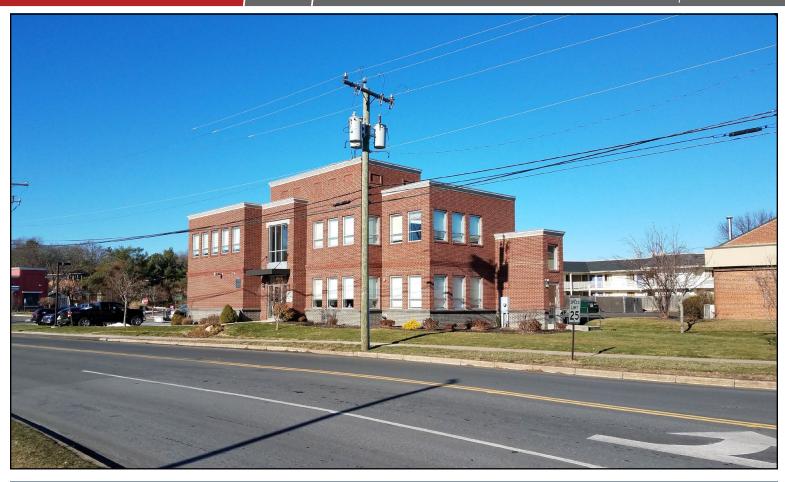

## Wethersfield, Connecticut 27 Town Line Road

- Great opportunity for a renter to become landlord
- Up to date construction
- High Visibility corner location
- Immediate I-91 access

Location 41.683302°, -72.655125°

Size 3,578 sf office:

First Floor: 1477 sf, Second Floor: 2,101 sf

plus 624 sf garage and full basement

**Asking Price** \$1,000,000

Year Built 2008

Ownership Structure Condominium

**2017 Taxes** \$8357.70

| Demographics   | 1 Mile   | 3 Miles  | 5 Miles  | 7 Miles  |
|----------------|----------|----------|----------|----------|
| Population     | 5,835    | 45,633   | 155,792  | 353,652  |
| Households     | 2,690    | 19,199   | 61,281   | 141,464  |
| Avg. HH Income | \$80,954 | \$91,718 | \$77,407 | \$69,415 |
| Daytime Pop.   | 7,558    | 48,154   | 146,886  | 364,172  |