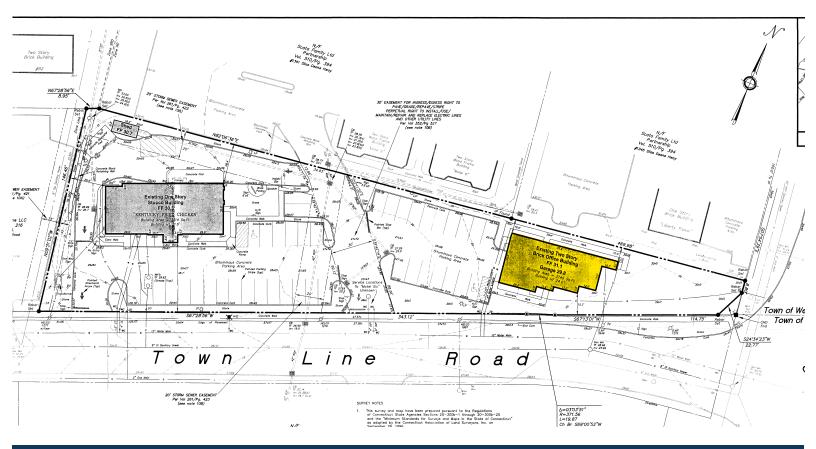

Size 3,578 sf office:

First Floor: 1477 sf, Second Floor: 2,101 sf

plus 624 sf garage and full basement

**Asking Price** \$1,000,000

Year Built 2008

Ownership Structure Condominium

**2017 Taxes** \$8357.70

| Demographics   | 1 Mile   | 3 Miles  | 5 Miles  | 7 Miles  |
|----------------|----------|----------|----------|----------|
| Population     | 5,835    | 45,633   | 155,792  | 353,652  |
| Households     | 2,690    | 19,199   | 61,281   | 141,464  |
| Avg. HH Income | \$80,954 | \$91,718 | \$77,407 | \$69,415 |
| Daytime Pop.   | 7,558    | 48,154   | 146,886  | 364,172  |