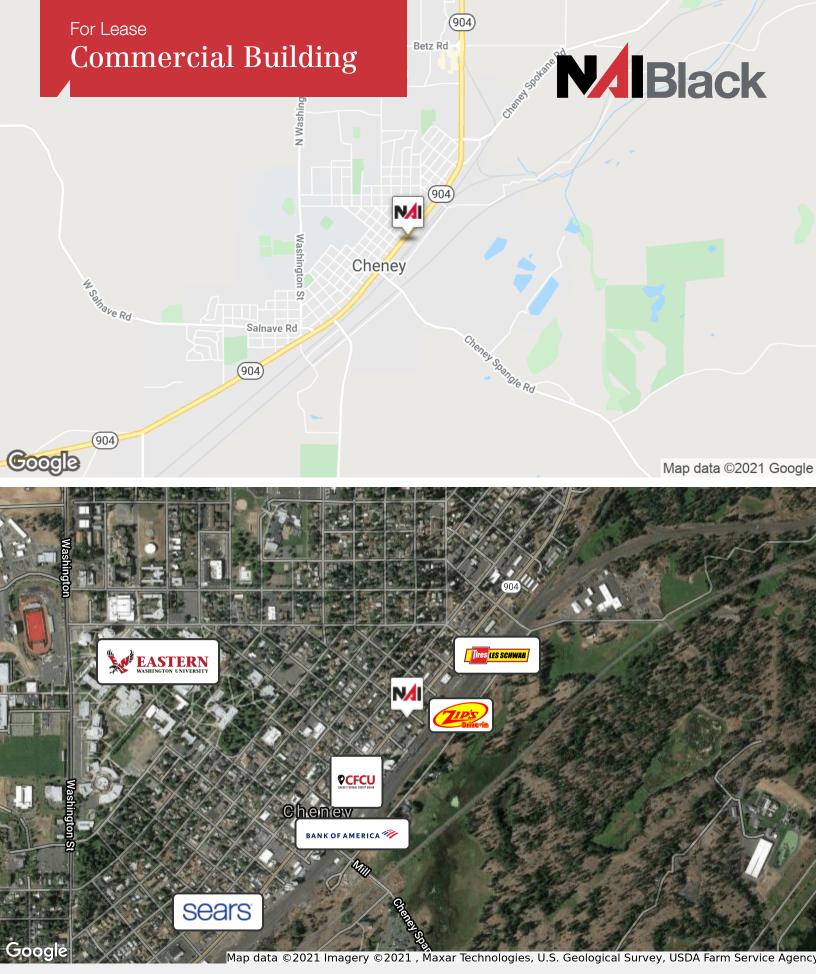

## For Lease Commercial Building

Cheney, Washington 99004

## **Property Highlights**

- Building Size: 1,200 SF +/-
- Corner Lot
- Gas Heat
- Roll-Up Doors
- Owner Pays Taxes/Insurance
- Available October 1, 2020
- Owner is a Licensed Real Estate Broker in the State of Washington