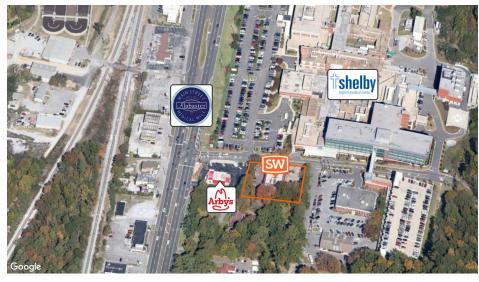

#### **PROPERTY OVERVIEW**

Second floor medical office space for lease on Alabaster's medical mile

#### PROPERTY HIGHLIGHTS

- Superior location
- Two-story medical office building
- Located directly adjacent to Shelby Baptist Medical Center
- Tremendous upside as part of the Alabaster 'Medical Mile'
- New retail and medical construction underway next door
- Built out dentist office