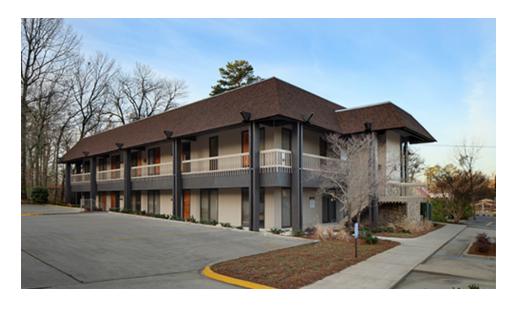

#### **PROPERTY OVERVIEW**

Second floor medical office space for lease on Alabaster's medical mile

#### PROPERTY HIGHLIGHTS

- Superior location
- Two-story medical office building
- Located directly adjacent to Shelby Baptist Medical Center
- Tremendous upside as part of the Alabaster 'Medical Mile'
- New retail and medical construction underway next door
- Built out dentist office