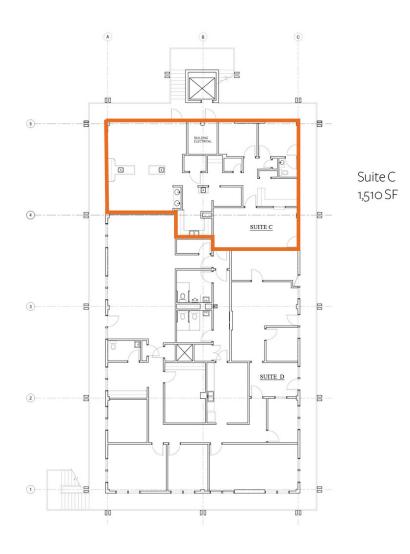

#### **PROPERTY SUMMARY**

Available SF: 1,510 SF

**Lease Rate:** \$20.50 SF/yr (Full Service)

**Parking:** 5.2/1000 SF

**Building Size:** 9,760 SF

**Building Class:** A