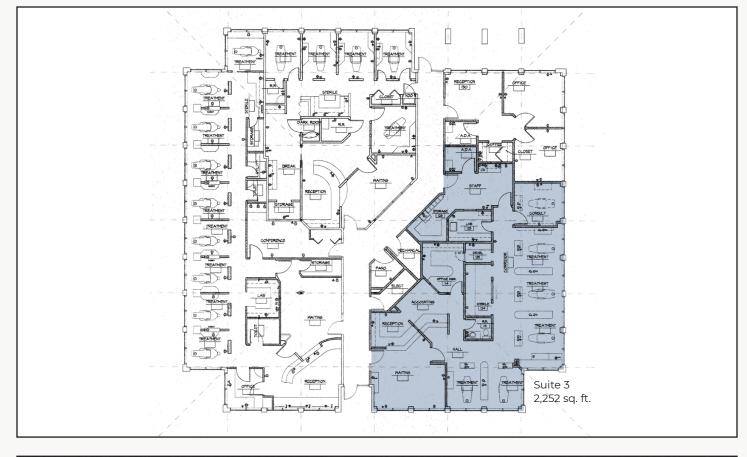

## Fantastic Medical / Professional Office Space For Lease

| Available Space      | 2,252 sq. ft. |
|----------------------|---------------|
| Lease Rate / sq. ft. | \$35.00 NNN   |
| Expenses / sq. ft.   | \$18.75*      |

\*Not Including Utilities or Interior Suite Janitorial

- Rare Opportunity to Lease a Prime Medical / Professional Office Space in a Phenomenal Central Boulder Location
- Perfect for a Variety of Medical / Dental or Professional Office Uses
- Central Boulder Location Just Southeast of 28th & Arapahoe Great Visibility from 28th Street
- Space Features 6 Treatment Areas / Rooms, Reception / Waiting Area,
  Private Restrooms, Kitchen / Break Area & Lab Room
- Single Story Building with Excellent ADA Access & Abundant Parking