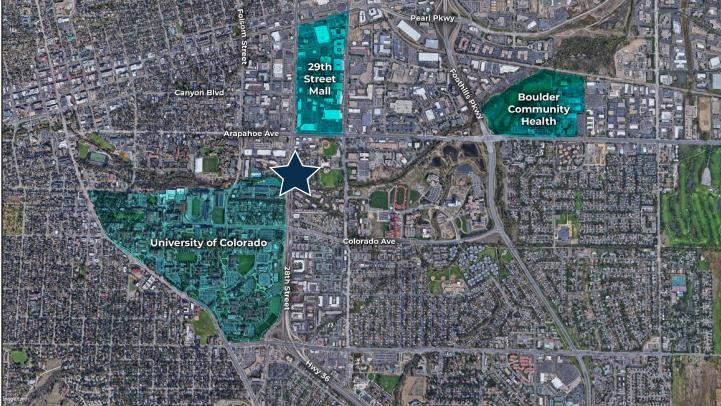

## 1440 28th Street

\*Not Including Utilities or Interior Suite Janitorial

- Rare Opportunity to Lease a Prime Medical / Professional Office Space in a Phenomenal Central Boulder Location
- Perfect for a Variety of Medical / Dental or Professional Office Uses
- Central Boulder Location Just Southeast of 28th & Arapahoe Great Visibility from 28th Street
- Space Features 6 Treatment Areas / Rooms, Reception / Waiting Area,
  Private Restrooms, Kitchen / Break Area & Lab Room
- Single Story Building with Excellent ADA Access & Abundant Parking