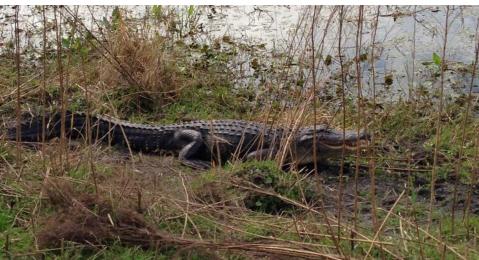

#### PROPERTY DESCRIPTION

The opportunity is to purchase 949± acres in Bushnell that is currently being used for cattle grazing and recreation. It boasts two islands, Pine and Oliver as well as Gum Slough and Battle Slough. These features provide a great habitat for the abundance of game on the property.