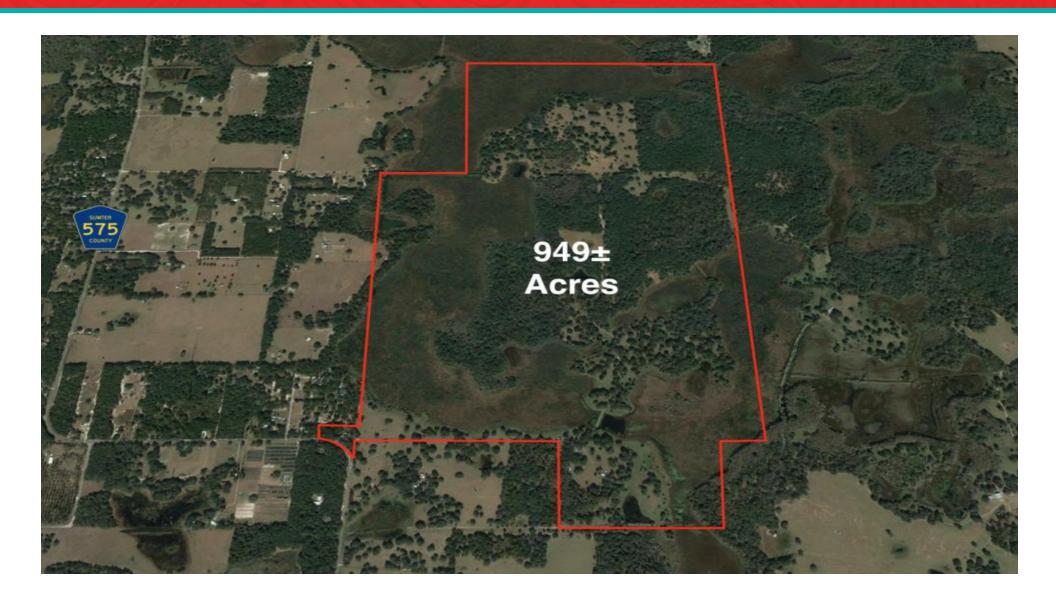

#### PROPERTY DESCRIPTION

The opportunity is to purchase 949± acres in Bushnell that is currently being used for cattle grazing and recreation. It boasts two islands, Pine and Oliver as well as Gum Slough and Battle Slough. These features provide a great habitat for the abundance of game on the property.

#### **PROPERTY SIZE**

949.0 Acres