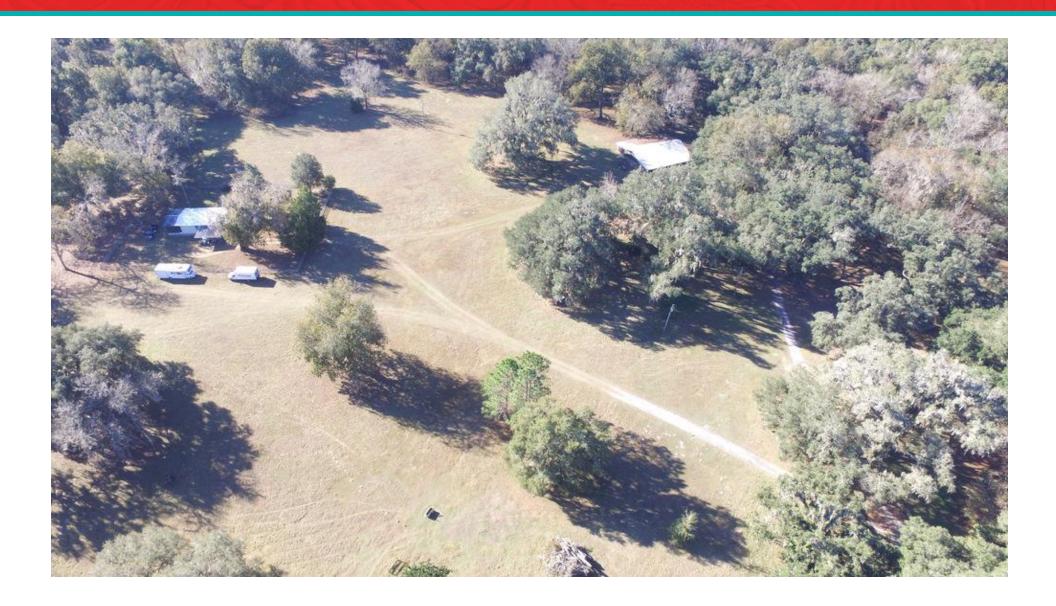

#### PROPERTY DESCRIPTION

The opportunity is to purchase 949± acres in Bushnell that is currently being used for cattle grazing and recreation. It boasts two islands, Pine and Oliver as well as Gum Slough and Battle Slough. These features provide a great habitat for the abundance of game on the property.

The property also has two houses, a large barn/storage area, and a horse stable.

#### **PROPERTY SIZE**

949.0 Acres