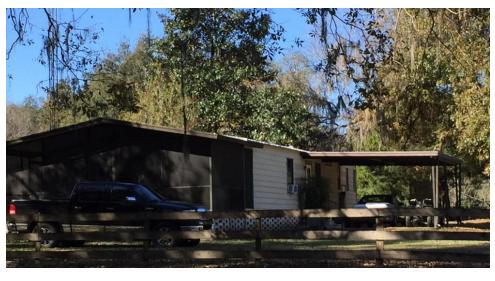

#### PROPERTY DESCRIPTION

The opportunity is to purchase 949± acres in Bushnell that is currently being used for cattle grazing and recreation. It boasts two islands, Pine and Oliver as well as Gum Slough and Battle Slough. These features provide a great habitat for the abundance of game on the property.

The property also has two houses, a large barn/storage area, and a horse stable.