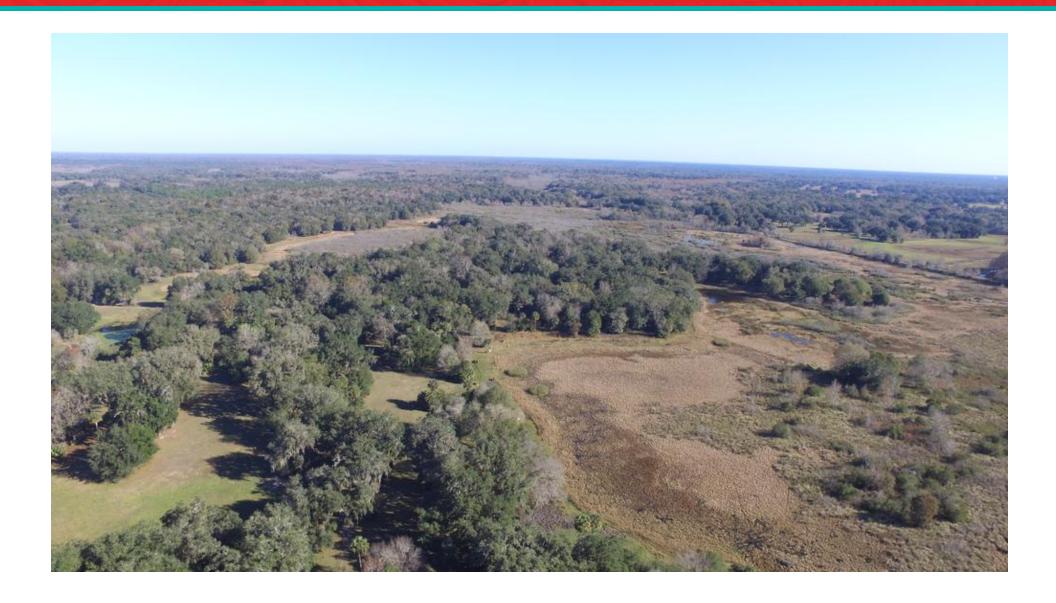

#### PROPERTY DESCRIPTION

The opportunity is to purchase 949± acres in Bushnell that is currently being used for cattle grazing and recreation. It boasts two islands, Pine and Oliver as well as Gum Slough and Battle Slough. These features provide a great habitat for the abundance of game on the property.

The property also has two houses, a large barn/storage area, and a horse stable.