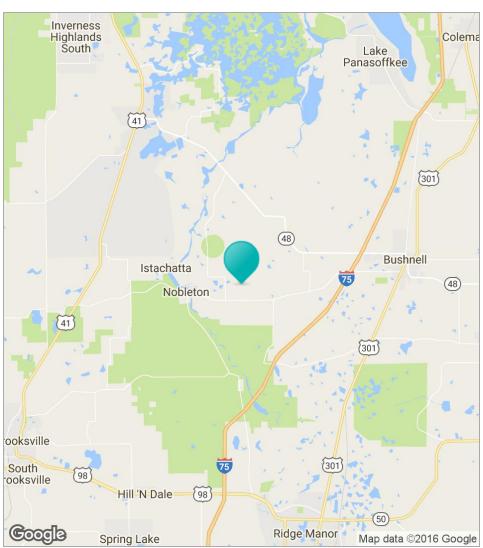

#### LOCATION DESCRIPTION

The property is located at 7423 S.W. 70th Road in Bushnell in unincorporated Sumter County. Access is provided via CR 575 where it intersects with S.W. 70th Road.

It's located less than 10 minutes from I-75, 30 minutes from the Suncoast Parkway, and less than an hour from downtown Tampa and Tampa International Airport.