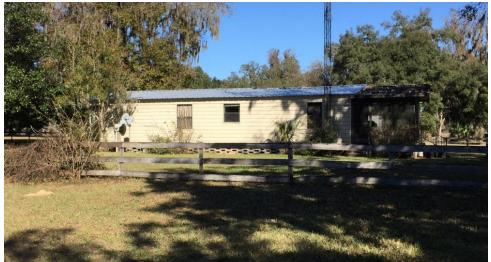

#### PROPERTY DESCRIPTION

The opportunity is to purchase 949± acres in Bushnell that is currently being used for cattle grazing and recreation. It boasts two islands, Pine and Oliver as well as Gum Slough and Battle Slough. These features provide a great habitat for the abundance of game on the property.

The property also has two houses, a large barn/storage area, and a horse stable.