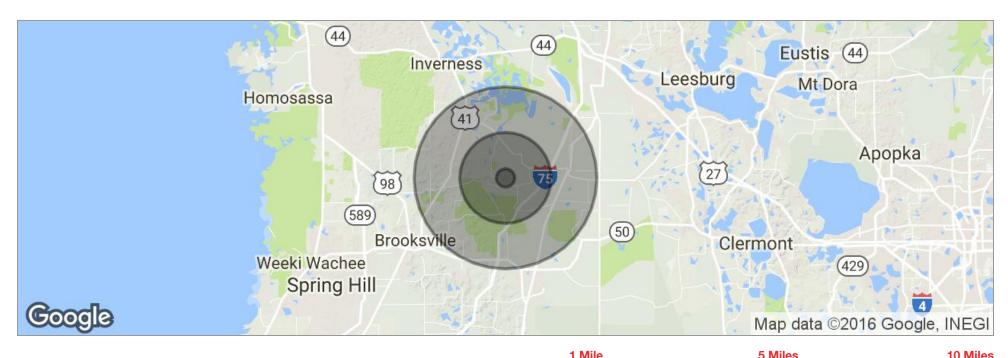

## Eshenbaugh LAND COMPANY

|                     | 1 Mile   | 5 Miles   | 10 Miles  |
|---------------------|----------|-----------|-----------|
| Total Population    | 493      | 10,869    | 41,227    |
| Population Density  | 157      | 138       | 131       |
| Median Age          | 44.9     | 45.3      | 47.2      |
| Median Age (Male)   | 42.3     | 43.4      | 46.1      |
| Median Age (Female) | 52.9     | 50.1      | 48.8      |
| Total Households    | 122      | 3,553     | 16,331    |
| # of Persons Per HH | 4.0      | 3.1       | 2.5       |
| Average HH Income   | \$47,376 | \$47,822  | \$49,569  |
| Average House Value |          | \$198,057 | \$184,317 |