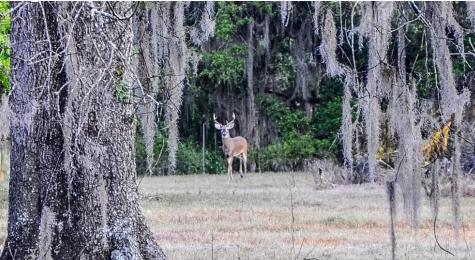

#### PROPERTY DESCRIPTION

The opportunity is to purchase 949± acres in Bushnell that is currently being used for cattle grazing and recreation. It boasts two islands, Pine and Oliver as well as Gum Slough and Battle Slough. These features provide a great habitat for the abundance of game on the property.