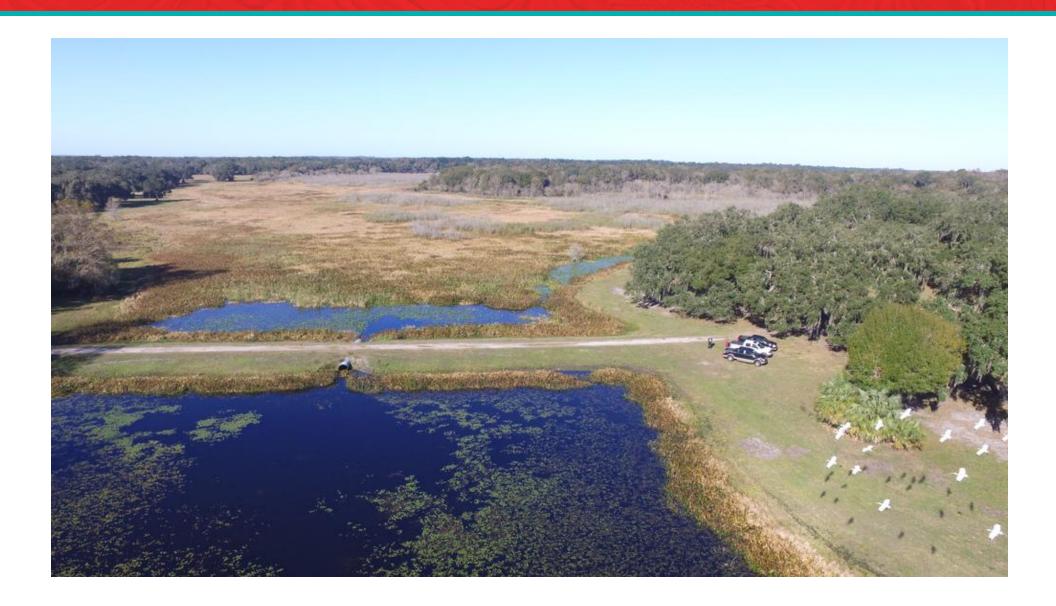

#### PROPERTY DESCRIPTION

The opportunity is to purchase 949± acres in Bushnell that is currently being used for cattle grazing and recreation. It boasts two islands, Pine and Oliver as well as Gum Slough and Battle Slough. These features provide a great habitat for the abundance of game on the property.