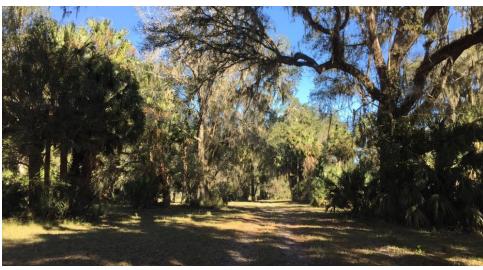

#### PROPERTY DESCRIPTION

The opportunity is to purchase 949± acres in Bushnell that is currently being used for cattle grazing and recreation. It boasts two islands, Pine and Oliver as well as Gum Slough and Battle Slough. These features provide a great habitat for the abundance of game on the property.