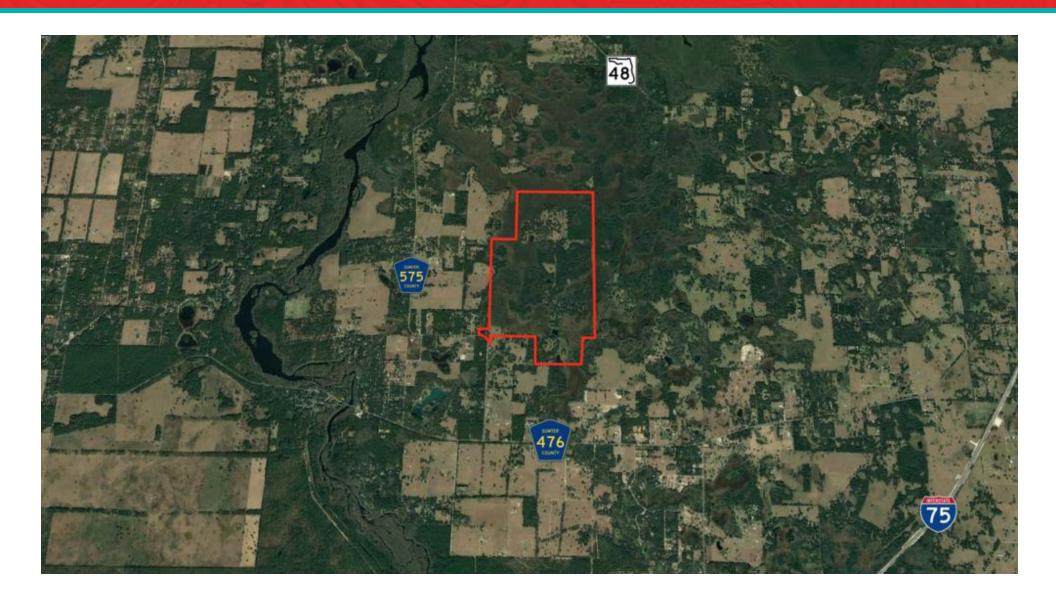

#### LOCATION DESCRIPTION

The property is located at 7423 S.W. 70th Road in Bushnell in unincorporated Sumter County. Access is provided via CR 575 where it intersects with S.W. 70th Road.

It's located less than 10 minutes from I-75, 30 minutes from the Suncoast Parkway, and less than an hour from downtown Tampa and Tampa International Airport.

#### **PROPERTY SIZE**

949.0 Acres