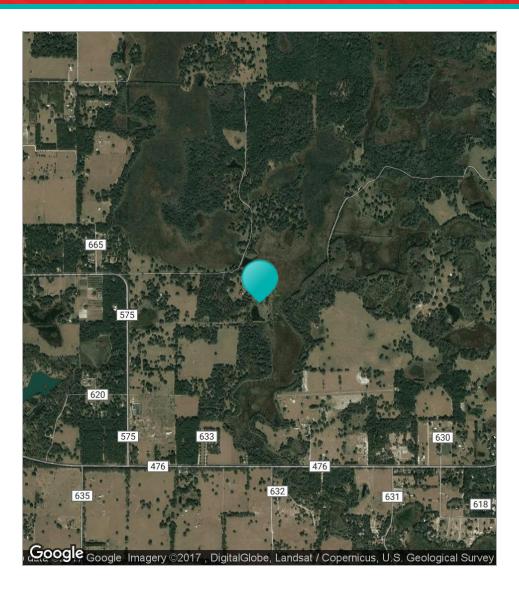

## 7423 S.W. 70TH ROAD

BUSHNELL, FL 33513

#### LOCATION DESCRIPTION

The property is located at 7423 S.W. 70th Road in Bushnell in unincorporated Sumter County. Access is provided via CR 575 where it intersects with S.W. 70th Road.

It's located less than 10 minutes from I-75, 30 minutes from the Suncoast Parkway, and less than an hour from downtown Tampa and Tampa International Airport.