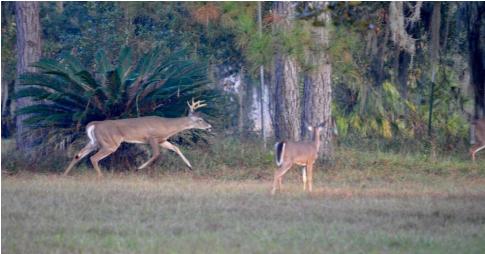

#### PROPERTY DESCRIPTION

The opportunity is to purchase 949± acres in Bushnell that is currently being used for cattle grazing and recreation. It boasts two islands, Pine and Oliver as well as Gum Slough and Battle Slough. These features provide a great habitat for the abundance of game on the property.