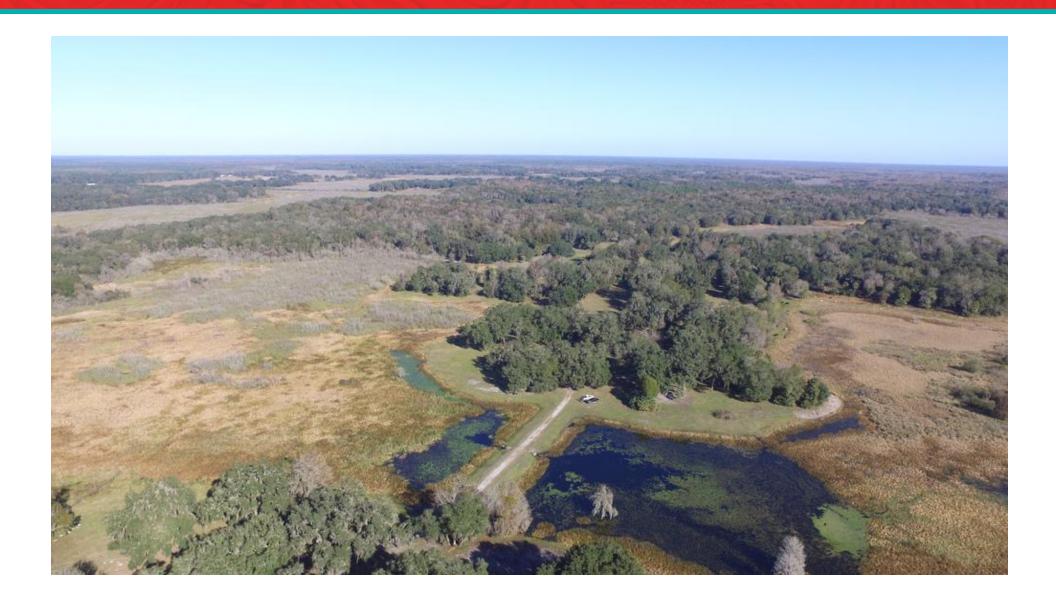

#### PROPERTY DESCRIPTION

The opportunity is to purchase 949± acres in Bushnell that is currently being used for cattle grazing and recreation. It boasts two islands, Pine and Oliver as well as Gum Slough and Battle Slough. These features provide a great habitat for the abundance of game on the property.

The property also has two houses, a large barn/storage area, and a horse stable.