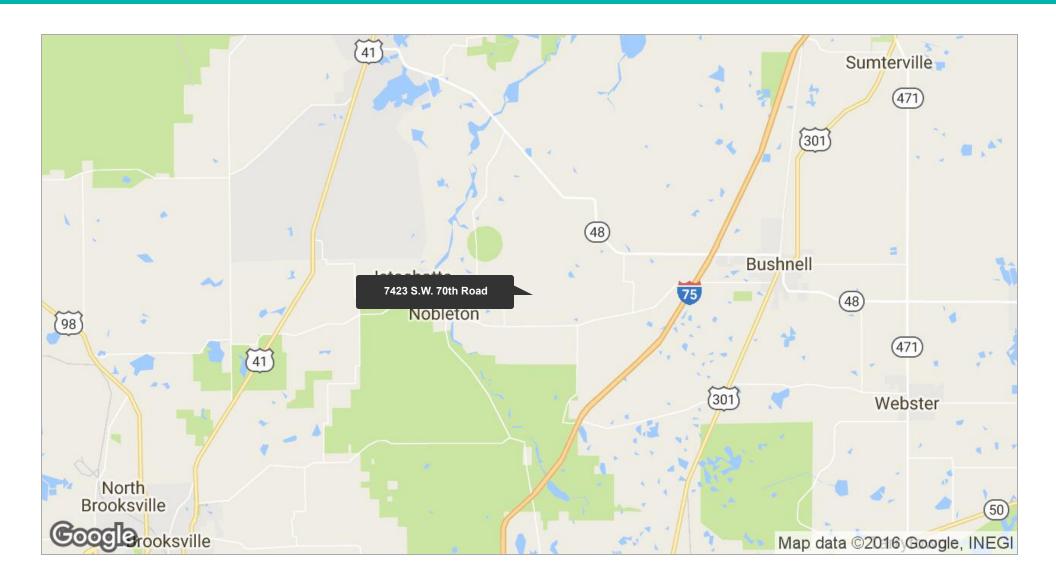

## 7423 S.W. 70TH ROAD

BUSHNELL, FL 33513

#### LOCATION DESCRIPTION

The property is located at 7423 S.W. 70th Road in Bushnell in unincorporated Sumter County. Access is provided via CR 575 where it intersects with S.W. 70th Road.

It's located less than 10 minutes from I-75, 30 minutes from the Suncoast Parkway, and less than an hour from downtown Tampa and Tampa International Airport.