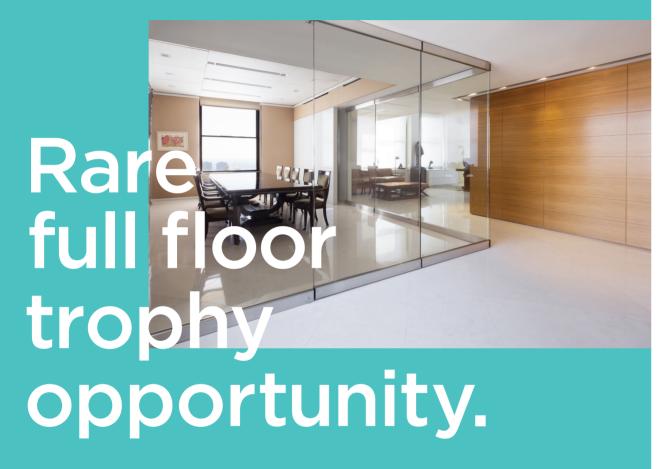

# Entire 31st Floor 12,015 RSF

High-end, modern installation with glass-fronted office 360° sweeping cityscape views overlooking Madison Square Park Spectacular light throughout

### **SPACE FEATURES**

- 1 Large open area
- 2 Pantries
- Large board room
- 2 Large executive Offices with executive restrooms
- 12 Exterior Offices

Dedicated IT room with supplemental HVAC