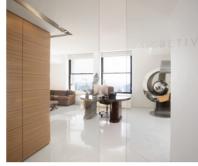

# Entire 31st Floor 12,015 RSF

High-end, modern installation with glass-fronted office 360° sweeping cityscape views overlooking Madison Square Park Spectacular light throughout

### **SPACE FEATURES**

- 1 Large open area
- 2 Pantries
- Large board room
- 2 Large executive Offices with executive restrooms
- 12 Exterior Offices

Dedicated IT room with supplemental HVAC