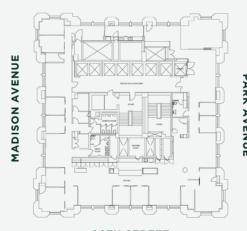

# Entire 31st Floor 12,015 RSF

High-end, modern installation with glass-fronted office 360° sweeping cityscape views overlooking Madison Square Park Spectacular light throughout

### **SPACE FEATURES**

- 1 Large open area
- 2 Pantries
- Large board room
- 2 Large executive Offices with executive restrooms
- 12 Exterior Offices

Dedicated IT room with supplemental HVAC