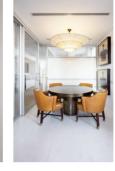

# Entire 31st Floor 12,015 RSF

High-end, modern installation with glass-fronted office 360° sweeping cityscape views overlooking Madison Square Park Spectacular light throughout

### **SPACE FEATURES**

- 1 Large open area
- 2 Pantries
- Large board room
- 2 Large executive Offices with executive restrooms
- 12 Exterior Offices

Dedicated IT room with supplemental HVAC