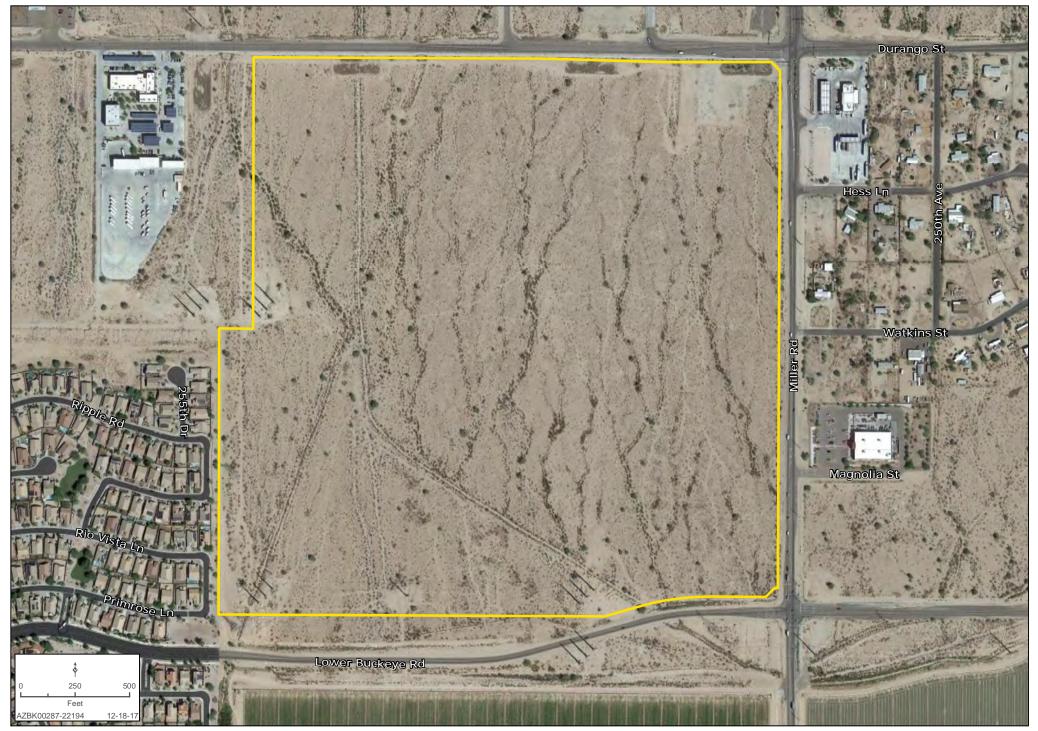

t of new construction will be underway by early 2016.

### TRANSPORTATION & LOGISTICS: ACCESS TO KEY MARKETS

Given industry standards for truck travel that favor a one-day drive or less, Buckeye is positioned in a strategic location to manufacture and distribute products to key markets and multimodal ports.

| City           | Distance  | Travel Time |
|----------------|-----------|-------------|
| Tucson         | 152 miles | 2 hours     |
| Las Vegas      | 289 miles | 4.5 hours   |
| San Diego      | 320 Miles | 5 hours     |
| Los Angeles    | 346 miles | 5.5 hours   |
| Salt Lake City | 725 miles | 10.5 hours  |
| Reno           | 735 miles | 11 hour     |



### **REGIONAL MAP**





# **SURROUNDING DEVELOPMENT MAP**





# **SURROUNDING AREA MAP**





# **PROPERTY DETAIL MAP**





# **TOWN OF BUCKEYE GENERAL PLAN**