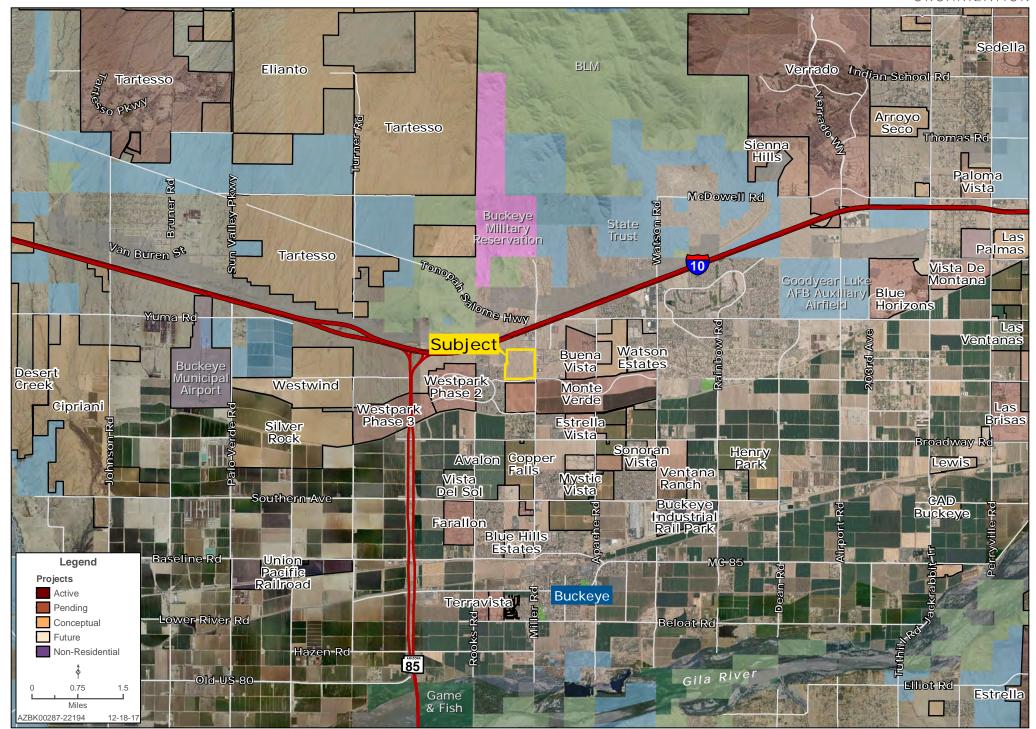

ers. It is anticipated that approximately 50,000 square
    feet of new construction will be underway by early 2016.

### TRANSPORTATION & LOGISTICS: ACCESS TO KEY MARKETS

Given industry standards for truck travel that favor a one-day drive or less, Buckeye is positioned in a strategic location to manufacture and distribute products to key markets and multimodal ports.

| City           | Distance  | Travel Time |
|----------------|-----------|-------------|
| Tucson         | 152 miles | 2 hours     |
| Las Vegas      | 289 miles | 4.5 hours   |
| San Diego      | 320 Miles | 5 hours     |
| Los Angeles    | 346 miles | 5.5 hours   |
| Salt Lake City | 725 miles | 10.5 hours  |
| Reno           | 735 miles | 11 hour     |



### **REGIONAL MAP**





# **SURROUNDING DEVELOPMENT MAP**





# **SURROUNDING AREA MAP**





# **PROPERTY DETAIL MAP**





# **TOWN OF BUCKEYE GENERAL PLAN**