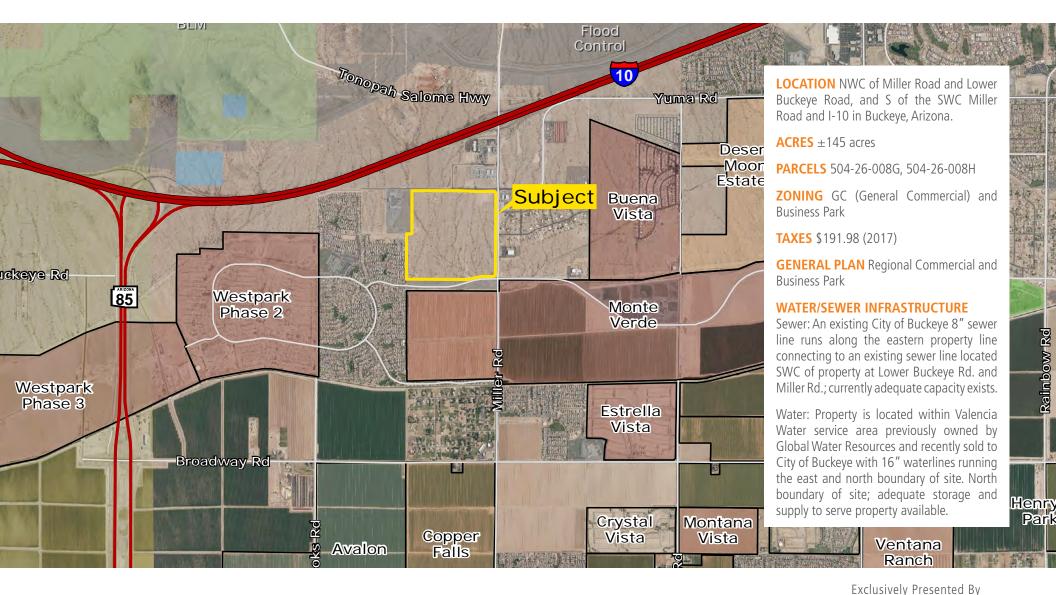

# I-10 CORRIDOR MIXED-USE MAJOR EMPLOYMENT SITE

**EXCLUSIVE LISTING | PHOENIX, ARIZONA** 



**Greg Vogel** | gvogel@landadvisors.com **Waseem Hamadeh** | whamadeh@landadvisors.com **Michele Pino** | mpino@landadvisors.com 4900 North Scottsdale Road, Suite 3000, Scottsdale, Arizona 85251 ph. 480.483.8100 | www.landadvisors.com

Land Advisors

ORGANIZATION

# PHOENIX MSA & BUCKEYE SUBMARKET ACTIVITY



### PHOENIX METROPOLIATIAN SURROUNDING AREA

The Phoenix Metro Area is the 13th largest in the nation with a population of more than 4.3 million residents. Phoenix is also home to one of the 10th busiest airports in the nation, Sky Harbor International Airport. Phoenix has a unique climate which has enticed large corporations such as American Express, Intel, GoDaddy.com and many others to bring their business here. These three companies alone provide upwards of 20,000 jobs.

### **