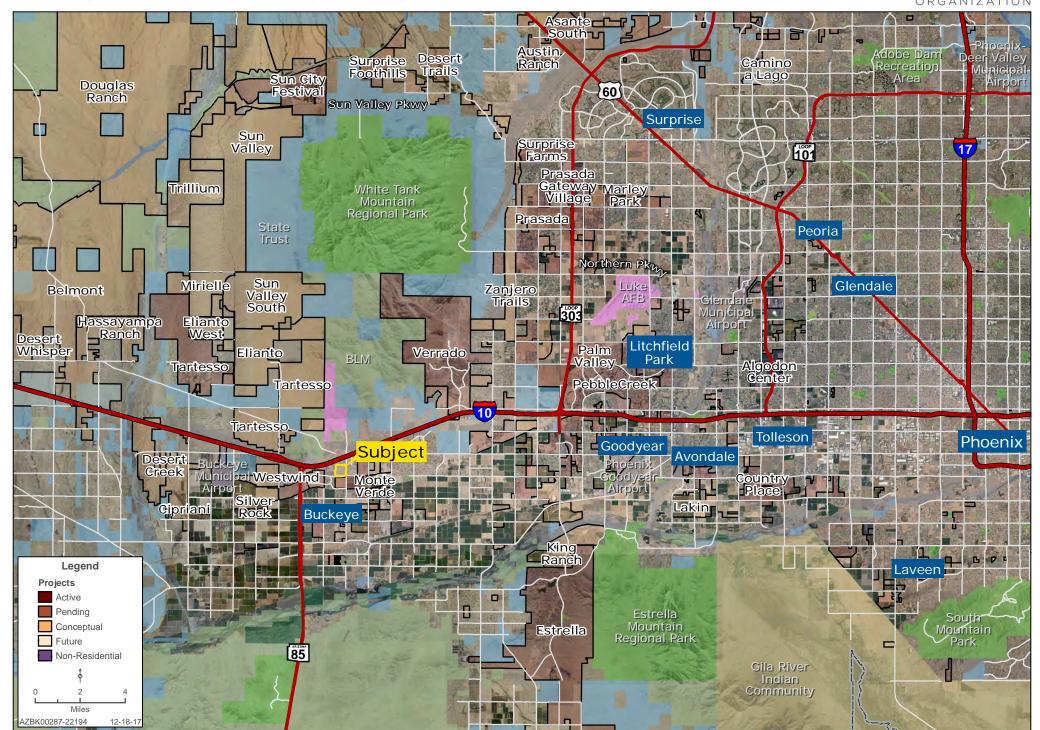

services, as well as other office users. It is anticipated that approximately 50,000 square
    feet of new construction will be underway by early 2016.

### TRANSPORTATION & LOGISTICS: ACCESS TO KEY MARKETS

Given industry standards for truck travel that favor a one-day drive or less, Buckeye is positioned in a strategic location to manufacture and distribute products to key markets and multimodal ports.

| City           | Distance  | Travel Time |
|----------------|-----------|-------------|
| Tucson         | 152 miles | 2 hours     |
| Las Vegas      | 289 miles | 4.5 hours   |
| San Diego      | 320 Miles | 5 hours     |
| Los Angeles    | 346 miles | 5.5 hours   |
| Salt Lake City | 725 miles | 10.5 hours  |
| Reno           | 735 miles | 11 hour     |



### **REGIONAL MAP**





# **SURROUNDING DEVELOPMENT MAP**





# **SURROUNDING AREA MAP**





# **PROPERTY DETAIL MAP**





# **TOWN OF BUCKEYE GENERAL PLAN**