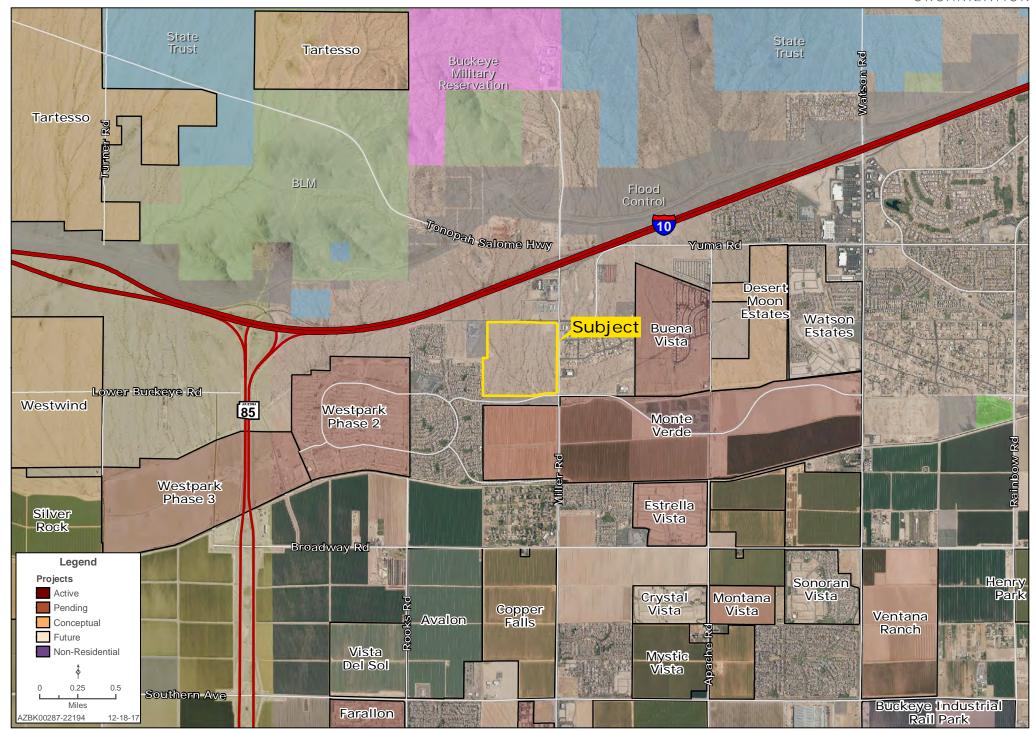

oximately 50,000 square
    feet of new construction will be underway by early 2016.

### TRANSPORTATION & LOGISTICS: ACCESS TO KEY MARKETS

Given industry standards for truck travel that favor a one-day drive or less, Buckeye is positioned in a strategic location to manufacture and distribute products to key markets and multimodal ports.

| City           | Distance  | Travel Time |
|----------------|-----------|-------------|
| Tucson         | 152 miles | 2 hours     |
| Las Vegas      | 289 miles | 4.5 hours   |
| San Diego      | 320 Miles | 5 hours     |
| Los Angeles    | 346 miles | 5.5 hours   |
| Salt Lake City | 725 miles | 10.5 hours  |
| Reno           | 735 miles | 11 hour     |



### **REGIONAL MAP**





# **SURROUNDING DEVELOPMENT MAP**





# **SURROUNDING AREA MAP**





# **PROPERTY DETAIL MAP**





# **TOWN OF BUCKEYE GENERAL PLAN**