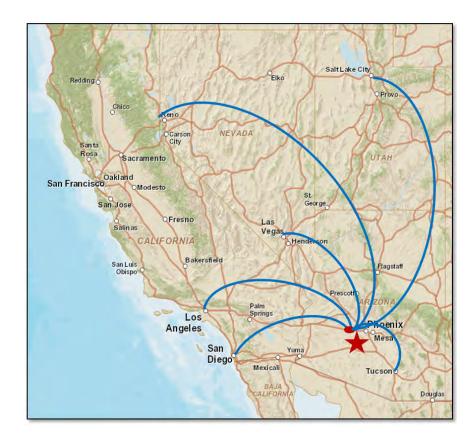

### TRANSPORTATION & LOGISTICS: ACCESS TO KEY MARKETS

Given industry standards for truck travel that favor a one-day drive or less, Buckeye is positioned in a strategic location to manufacture and distribute products to key markets and multimodal ports.

| City           | Distance  | Travel Time |
|----------------|-----------|-------------|
| Tucson         | 152 miles | 2 hours     |
| Las Vegas      | 289 miles | 4.5 hours   |
| San Diego      | 320 Miles | 5 hours     |
| Los Angeles    | 346 miles | 5.5 hours   |
| Salt Lake City | 725 miles | 10.5 hours  |
| Reno           | 735 miles | 11 hour     |

### **REGIONAL MAP**