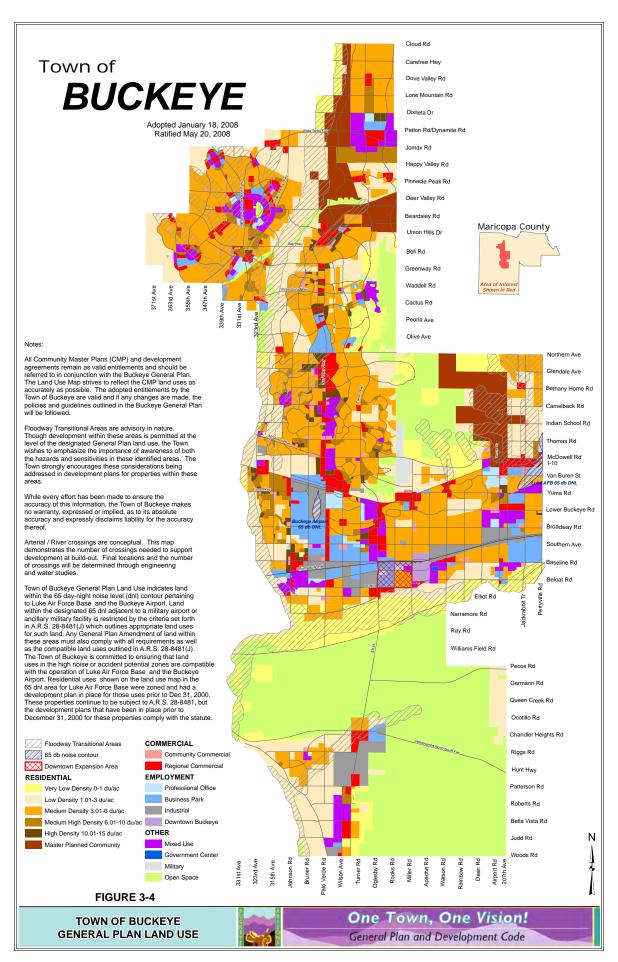

y early 2016.

### TRANSPORTATION & LOGISTICS: ACCESS TO KEY MARKETS

Given industry standards for truck travel that favor a one-day drive or less, Buckeye is positioned in a strategic location to manufacture and distribute products to key markets and multimodal ports.

| City           | Distance  | Travel Time |
|----------------|-----------|-------------|
| Tucson         | 152 miles | 2 hours     |
| Las Vegas      | 289 miles | 4.5 hours   |
| San Diego      | 320 Miles | 5 hours     |
| Los Angeles    | 346 miles | 5.5 hours   |
| Salt Lake City | 725 miles | 10.5 hours  |
| Reno           | 735 miles | 11 hour     |



### **REGIONAL MAP**





# **SURROUNDING DEVELOPMENT MAP**





# **SURROUNDING AREA MAP**





# **PROPERTY DETAIL MAP**





# **TOWN OF BUCKEYE GENERAL PLAN**