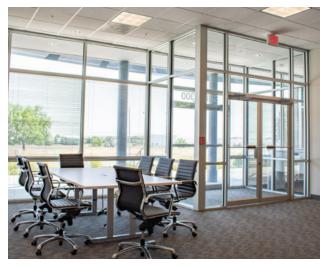

# **PROPERTY FEATURES**

- Prominent corporate identity
- Electrical: 2,000 amp, 480/277-volt,
  3 phase, 4 wire
- Zoning: PUD-I
- Each building is sprinklered
- Easy access to and from Interlocken, Boulder, metro Denver and Denver International Airport
- Close proximity to 40 restaurants, 6 hotels and numerous retail amenities including Twin Peaks Mall
- Suite 100 features; one 12'x12' drive-in door, partitioned conference room, elegant kitchenette, and spacious bullpens
- Suite 300 features; private offices, open bullpen with drop ceiling and light manufacturing space.
- Office furniture may be available upon request