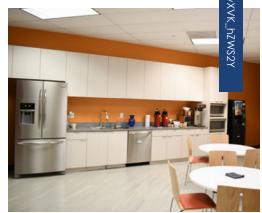

# **PROPERTY FEATURES**

- Prominent corporate identity
- Electrical: 2,000 amp, 480/277-volt,
  3 phase, 4 wire
- Zoning: PUD-I
- Each building is sprinklered
- Easy access to and from Interlocken, Boulder, metro Denver and Denver International Airport
- Close proximity to 40 restaurants, 6 hotels and numerous retail amenities including Twin Peaks Mall
- Suite 100 features; one 12'x12' drive-in door, partitioned conference room, elegant kitchenette, and spacious bullpens
- Suite 300 features; private offices, open bullpen with drop ceiling and light manufacturing space.
- Office furniture may be available upon request