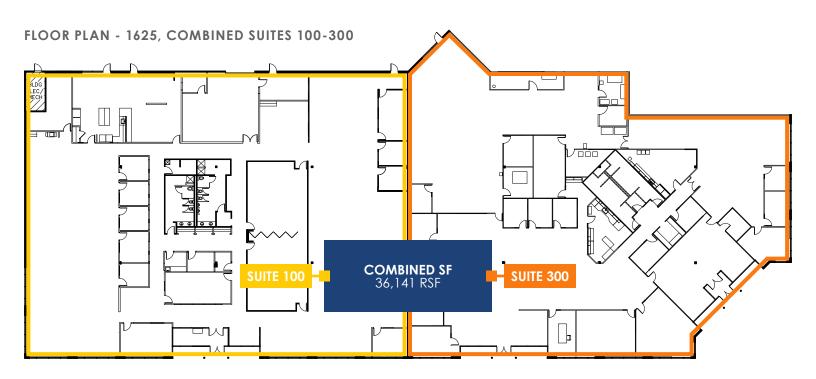

## **BUILDING HIGHLIGHTS**

RENTABLE SQAURE FEET SUITE 100: 19,097 RSF SUITE 300: 17,044 RSF COMBINED: 36,141 RSF

LEASE RATE

\$14 / RSF / NNN

**EXPENSES** 

\$6.65 / RSF + UTILITIES AND JANITORIAL