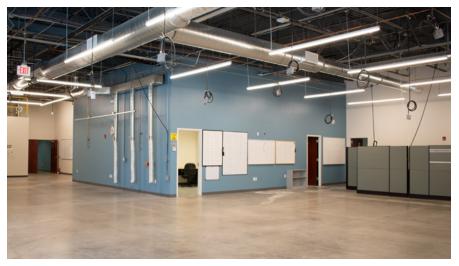

# **PROPERTY FEATURES**

- Prominent corporate identity
- Electrical: 2,000 amp, 480/277-volt,
  3 phase, 4 wire
- Zoning: PUD-I
- Each building is sprinklered
- Easy access to and from Interlocken, Boulder, metro Denver and Denver International Airport
- Close proximity to 40 restaurants, 6 hotels and numerous retail amenities including Twin Peaks Mall
- Suite 100 features; one 12'x12' drive-in door, partitioned conference room, elegant kitchenette, and spacious bullpens
- Suite 300 features; private offices, open bullpen with drop ceiling and light manufacturing space.
- Office furniture may be available upon request