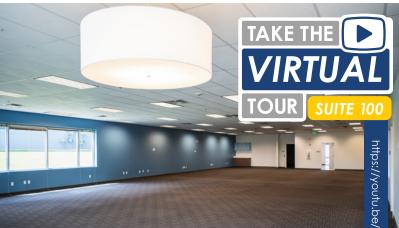

## **BUILDING HIGHLIGHTS**

RENTABLE SQAURE FEET SUITE 100: 19,097 RSF SUITE 300: 17,044 RSF COMBINED: 36,141 RSF

LEASE RATE

\$14 / RSF / NNN

**EXPENSES** 

\$6.65 / RSF + UTILITIES AND JANITORIAL

# **PROPERTY FEATURES**

- Prominent corporate identity
- Electrical: 2,000 amp, 480/277-volt,
  3 phase, 4 wire
- Zoning: PUD-I
- Each building is sprinklered
- Easy access to and from Interlocken, Boulder, metro Denver and Denver International Airport
- Close proximity to 40 restaurants, 6 hotels and numerous retail amenities including Twin Peaks Mall
- Suite 100 features; one 12'x12' drive-in door, partitioned conference room, elegant kitchenette, and spacious bullpens
- Suite 300 features; private offices, open bullpen with drop ceiling and light manufacturing space.
- Office furniture may be available upon request