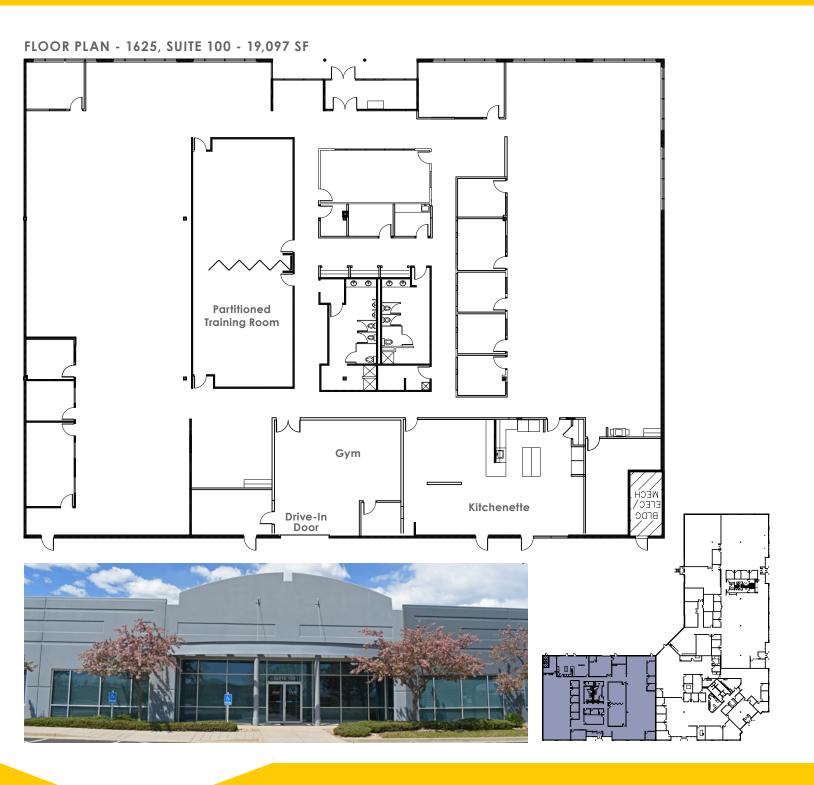

## **BUILDING HIGHLIGHTS**

RENTABLE SQAURE FEET SUITE 100: 19,097 RSF SUITE 300: 17,044 RSF COMBINED: 36,141 RSF

LEASE RATE

\$14 / RSF / NNN

**EXPENSES** 

\$6.65 / RSF + UTILITIES AND JANITORIAL

# **PROPERTY FEATURES**

- Prominent corporate identity
- Electrical: 2,000 amp, 480/277-volt,
  3 phase, 4 wire
- Zoning: PUD-I
- Each building is sprinklered
- Easy access to and from Interlocken, Boulder, metro Denver and Denver International Airport
- Close proximity to 40 restaurants, 6 hotels and numerous retail amenities including Twin Peaks Mall
- Suite 100 features; one 12'x12' drive-in door, partitioned conference room, elegant kitchenette, and spacious bullpens
- Suite 300 features; private offices, open bullpen with drop ceiling and light manufacturing space.
- Office furniture may be available upon request