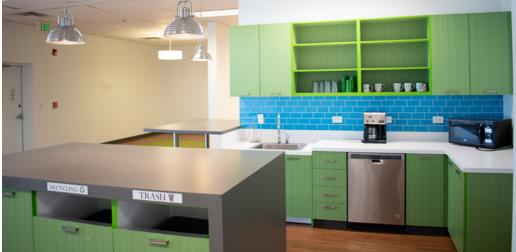

# **PROPERTY FEATURES**

- Prominent corporate identity
- Electrical: 2,000 amp, 480/277-volt,
  3 phase, 4 wire
- Zoning: PUD-I
- Each building is sprinklered
- Easy access to and from Interlocken, Boulder, metro Denver and Denver International Airport
- Close proximity to 40 restaurants, 6 hotels and numerous retail amenities including Twin Peaks Mall
- Suite 100 features; one 12'x12' drive-in door, partitioned conference room, elegant kitchenette, and spacious bullpens
- Suite 300 features; private offices, open bullpen with drop ceiling and light manufacturing space.
- Office furniture may be available upon request