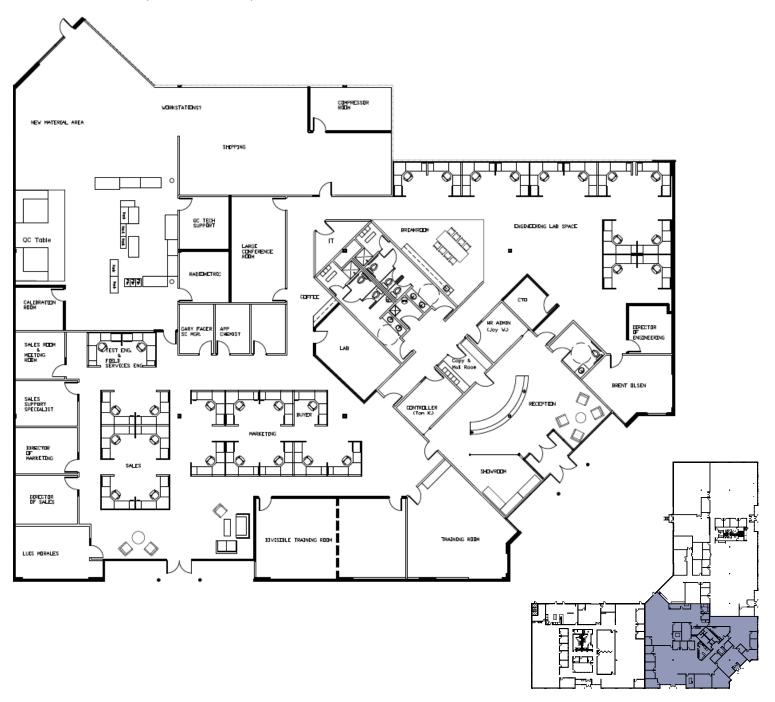

# FLOOR PLAN - 1625, SUITE 300 - 17,044 SF

FOR MORE INFORMATION CONTACT:

**BECKY GAMBLE** 303.945.2012