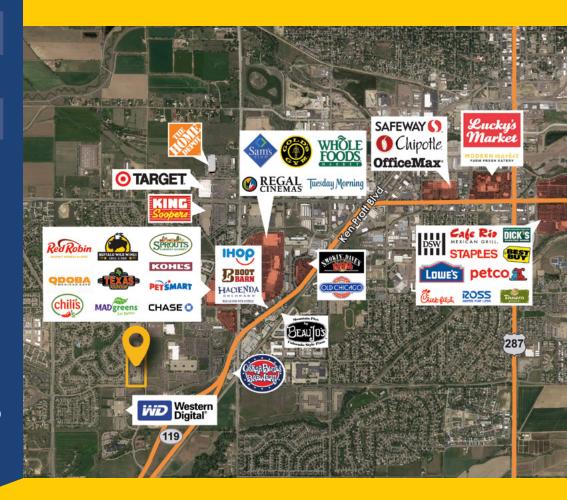

# **PROPERTY FEATURES**

- Prominent corporate identity
- Electrical: 2,000 amp, 480/277-volt,
  3 phase, 4 wire
- Zoning: PUD-I
- Each building is sprinklered
- Easy access to and from Interlocken, Boulder, metro Denver and Denver International Airport
- Close proximity to 40 restaurants, 6 hotels and numerous retail amenities including Twin Peaks Mall
- Suite 100 features; one 12'x12' drive-in door, partitioned conference room, elegant kitchenette, and spacious bullpens
- Suite 300 features; private offices, open bullpen with drop ceiling and light manufacturing space.
- Office furniture may be available upon request