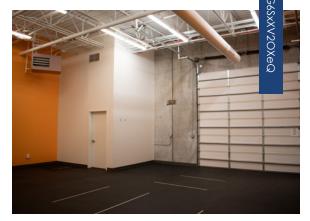

# **PROPERTY FEATURES**

- Prominent corporate identity
- Electrical: 2,000 amp, 480/277-volt,
  3 phase, 4 wire
- Zoning: PUD-I
- Each building is sprinklered
- Easy access to and from Interlocken, Boulder, metro Denver and Denver International Airport
- Close proximity to 40 restaurants, 6 hotels and numerous retail amenities including Twin Peaks Mall
- Suite 100 features; one 12'x12' drive-in door, partitioned conference room, elegant kitchenette, and spacious bullpens
- Suite 300 features; private offices, open bullpen with drop ceiling and light manufacturing space.
- Office furniture may be available upon request