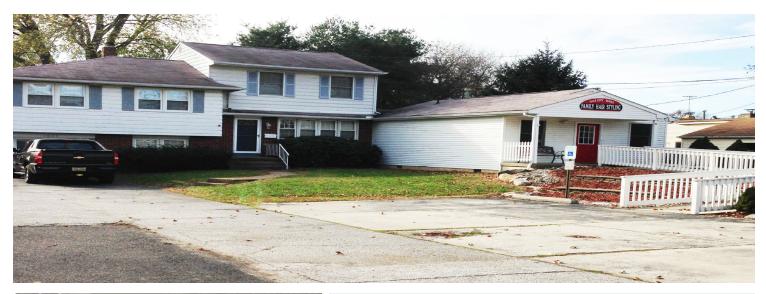

## 1005 HADDONFIELD-BERLIN ROAD, CHERRY HILL, NJ

Property Description: Available: Lot Size: Zoning: Taxes: Sale Price: Details: Full service salon attached to home for sale 2,778 SF 107x175 +/- SF

Commercial

\$11,907.00 (2018)

\$299,900.00 279,900.00

- Excellent signage and visability
- Easy acccess to I-295
- Abudant parking