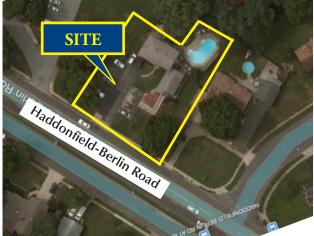

## 1005 HADDONFIELD-BERLIN ROAD, CHERRY HILL, NJ

Property Description: Available: Lot Size: Zoning: Taxes: Sale Price: Details: Full service salon attached to home for sale 2,778 SF 107x175 +/- SF

Commercial

\$11,907.00 (2018)

\$299,900.00 279,900.00

- Excellent signage and visability
- Easy acccess to I-295
- Abudant parking