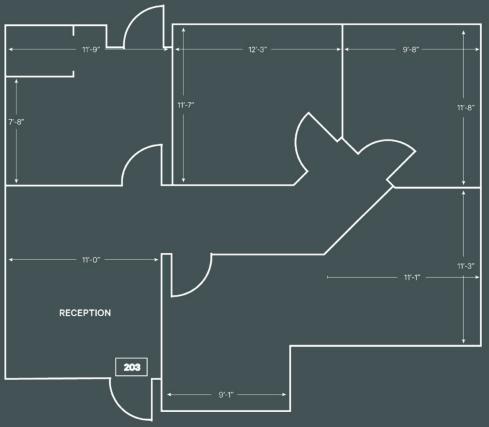

### **Property Highlights**

- + Suite 203: ±1,015 sq. ft.
- + Asking Rate: \$36.00/RSF/YR, Full Service
- + 3.6/1,000 SF parking ratio
- + Great location adjacent to Sammamish State Park
- + Immediate freeway access
- + Walking distance to abundant amenities including PCC Markets, Costco and Tully's
- + Elevator equipped

# 1,015 SF Available