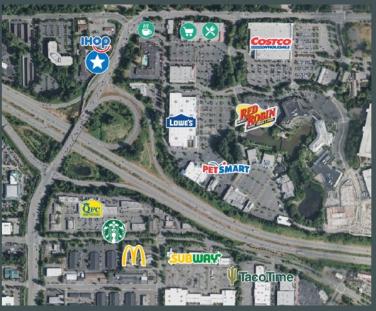

### **Property Highlights**

- + Suite 203: ±1,015 sq. ft.
- + Asking Rate: \$36.00/RSF/YR, Full Service
- + 3.6/1,000 SF parking ratio
- + Great location adjacent to Sammamish State Park
- + Immediate freeway access
- + Walking distance to abundant amenities including PCC Markets, Costco and Tully's
- + Elevator equipped