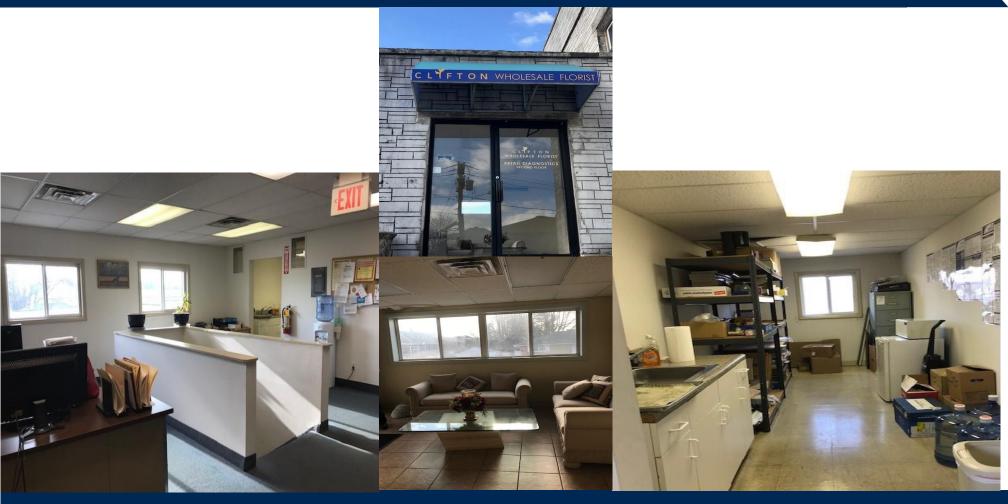

## 435 President Street, Saddle Brook, NJ

1400 SF FOR LEASE

2<sup>nd</sup> Floor Office Space Renovated with private bath

Nina Bianco, Agent | O 201.336.1211 | M 201.615.5102 | NBianco@NIANationalRealty.com

### 1400 SF

- Lobby with seating area •
- Kitchen/Storage room  $\bullet$
- Super close to highway
- Separate Control of HVAC
- 24/7 Access