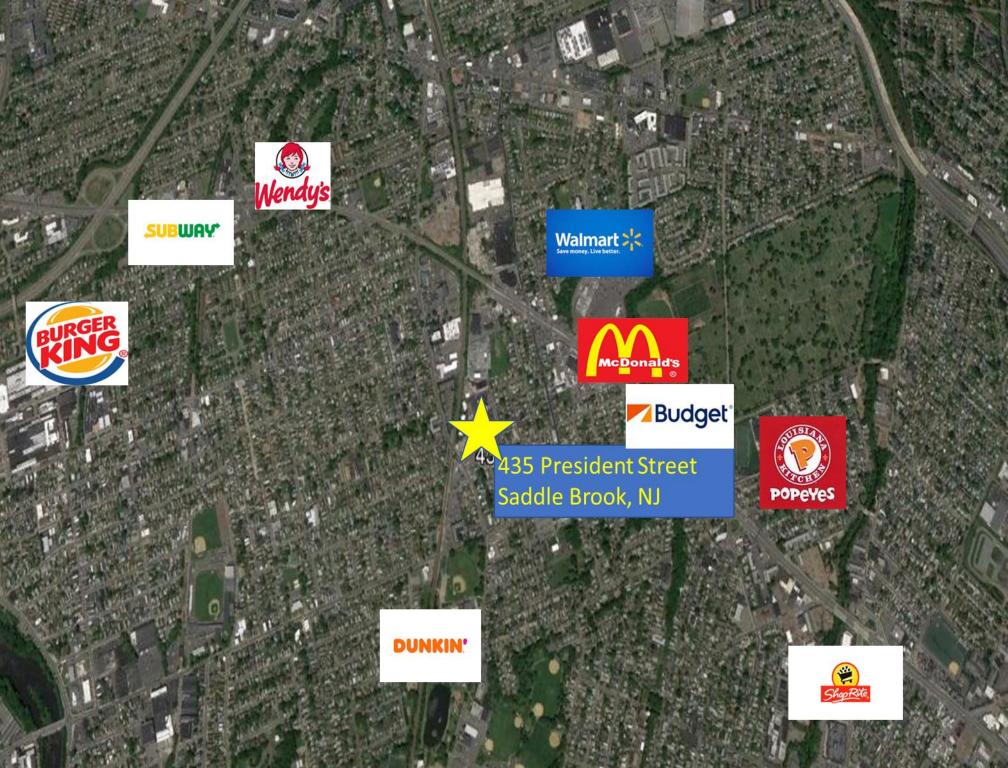

## 435 President Street, Saddle Brook, NJ





1400 SF FOR LEASE

2<sup>nd</sup> Floor Office Space Renovated with private bath

Nina Bianco, Agent | O 201.336.1211 | M 201.615.5102 | NBianco@NIANationalRealty.com

NIA National Realty | 66 Route 17 North, Suite 900 | Paramus, NJ 07652 | 201.845.6606 | www.NIANationalRealty.com Subject to errors, omissions, changes, prior sale or withdrawal, all without notice.

## 435 President Street, Saddle Brook, NJ

5



### 1400 SF

- Lobby with seating area •
- Kitchen/Storage room  $\bullet$
- Super close to highway
- Separate Control of HVAC
- 24/7 Access

#### SF Available 1400 Heat Gas Parking Spaces

Lease Price Utilities

\$1450.00/Mo. Sep. Meter





# www.NIANationalRealty.com