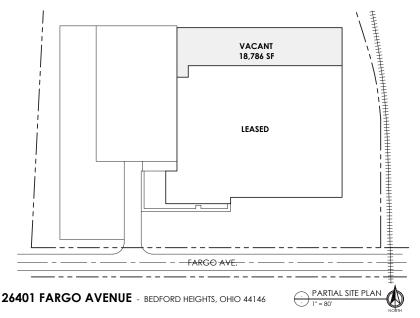

e-associates.com

### **JOSEPH GREENBERG**

PRESIDENT 440.424.0114 jgreenberg@lee-associates.com

30100 Chagrin Boulevard Suite 120 Cleveland, OH 44124

### **BUILDING FEATURES:**

- 18,786 SF available in a 90,000 SF building
- 22'6" Clear Height
- Gas Fired Heaters
- 2 (8' x 8') Docks

- Wet Sprinklers
- T-8 High Efficiency Lighting
- · Abundant Parking
- Access to I-271, I-480, and Route 422



# 26401 Fargo Avenue

Bedford Heights, OH



FOR LEASE

www.lee-associates.com

### **FLOOR PLAN**



18,786 SF AVAILABLE

### SITE PLAN

FOR MORE INFORMATION PLEASE CONTACT:

#### **ABRAM SCHWARZ**

**VICE PRESIDENT** 

216.282.2210 aschwarz@lee-associates.com

### **JOSEPH GREENBERG**

PRESIDENT

440.424.0114 jgreenberg@lee-associates.com

30100 Chagrin Boulevard Suite 120 Cleveland, OH 44124