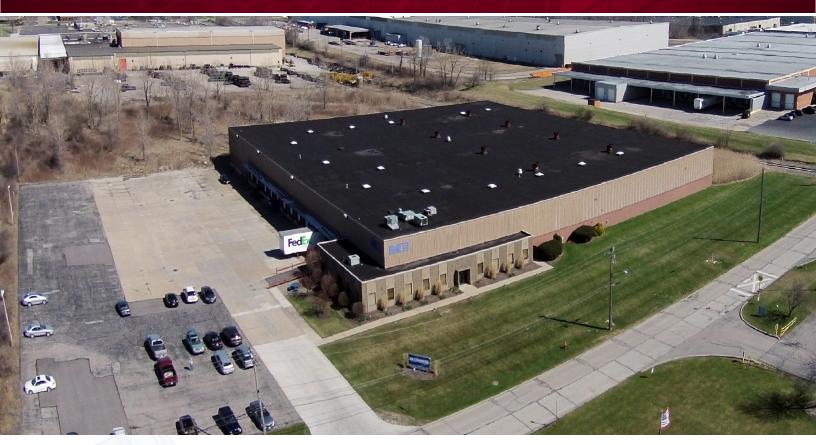

## 26401 Fargo Avenue

Bedford Heights, OH

### **BUILDING FEATURES:**

- 18,786 SF available in a 90,000 SF building
- 22'6" Clear Height
- Gas Fired Heaters
- 2 (8' x 8') Docks

- Wet Sprinklers
- T-8 High Efficiency Lighting
- · Abundant Parking
- Access to I-271, I-480, and Route 422