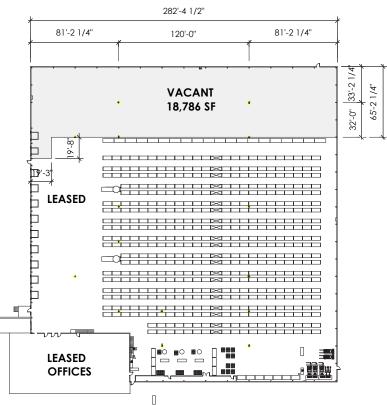

## 26401 Fargo Avenue

Bedford Heights, OH



## FOR LEASE

www.lee-associates.com



### 18,786 SF AVAILABLE

FOR MORE INFORMATION PLEASE CONTACT:

#### **ABRAM SCHWARZ**

VICE PRESIDENT 216.282.2210 aschwarz@lee-associates.com

### **JOSEPH GREENBERG**

PRESIDENT 440.424.0114 jgreenberg@lee-associates.com

30100 Chagrin Boulevard Suite 120 Cleveland, OH 44124

### **BUILDING FEATURES:**

- 18,786 SF available in a 90,000 SF building
- 22'6" Clear Height
- Gas Fired Heaters
- 2 (8' x 8') Docks

- Wet Sprinklers
- T-8 High Efficiency Lighting
- · Abundant Parking
- Access to I-271, I-480, and Route 422



# 26401 Fargo Avenue

Bedford Heights, OH



FOR LEASE

www.lee-associates.com

### **FLOOR PLAN**



18,786 SF AVAILABLE

### SITE PLAN

FOR MORE INFORMATION PLEASE CONTACT:

#### **ABRAM SCHWARZ**

**VICE PRESIDENT** 

216.282.2210 aschwarz@lee-associates.com

### **JOSEPH GREENBERG**

PRESIDENT

440.424.0114 jgreenberg@lee-associates.com

30100 Chagrin Boulevard Suite 120 Cleveland, OH 44124