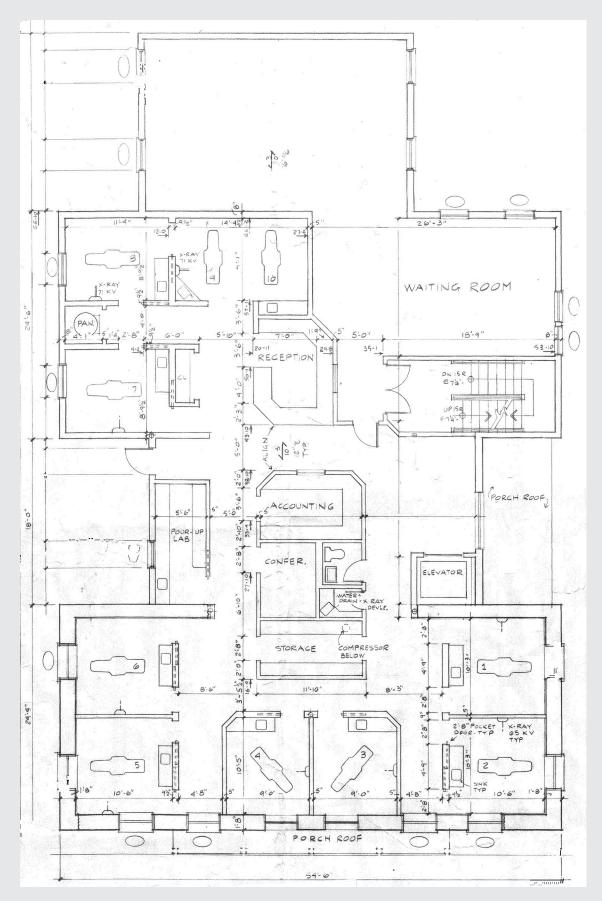

**Comments:** Fully built out medical unit with elevator, located in downtown Dover across from Train Station. Unit includes 9 exam rooms with plumbing, 2 private restrooms, reception area, waiting room, lab, offices and conference room.