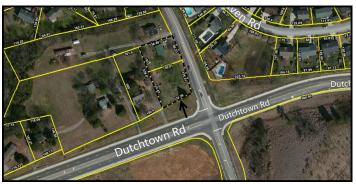

## **CORNER OF DUTCHTOWN & MABRY HOOD – FOR SALE** 1005 Mabry Hood & Dutchtown Rd, Knoxville, TN 37932

Listing ID: Status: Property Type: Possible Uses: Gross Land Area: Sale Price: Unit Price: Sale Terms: Nearest MSA: County: Tax ID/APN: Zoning:

## **Overview/Comments**

Great opportunity to purchase a corner lot on Dutchtown Rd. This land represents a great opportunity to own land directly across from one of Knoxville's premier office developments—Century Park. The Property is located at Dutchtown Rd and Pellissippi Pkwy, which means you are only minutes from Downtown Knoxville or Turkey Creek. It does not get any better than this! Adjacent Property is also For Sale.