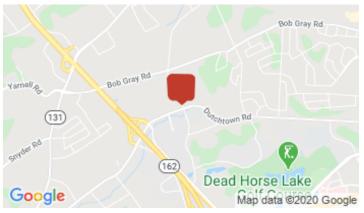

## **CORNER OF DUTCHTOWN & MABRY HOOD – FOR SALE** 1005 Mabry Hood & Dutchtown Rd, Knoxville, TN 37932

Listing ID: Status: Property Type: Possible Uses: Gross Land Area: Sale Price: Unit Price: Sale Terms: Nearest MSA: County: Tax ID/APN: Zoning:

## **Overview/Comments**

Great opportunity to purchase a corner lot on Dutchtown Rd. This land represents a great opportunity to own land directly across from one of Knoxville's premier office developments—Century Park. The Property is located at Dutchtown Rd and Pellissippi Pkwy, which means you are only minutes from Downtown Knoxville or Turkey Creek. It does not get any better than this! Adjacent Property is also For Sale.