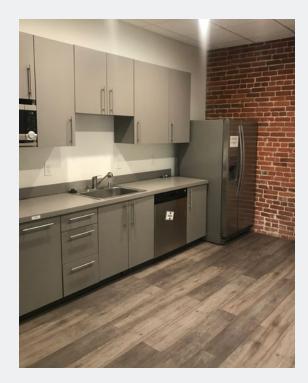

#### **Property Overview**

- 8,739 SF second floor office condo in renovated historic building directly across from Union Station
- Two (2) reserved and six (6) unreserved parking spaces available directly adjacent to the building
- Premier location surrounded by fine dining, upscale hotels, shopping, entertainment venues, and more
- Convenient access to RTD Light Rail & Bus at Union Station, and I-25, Express Lanes
- Coors Field, Pepsi Center, several major attractions, museums, and parks within short walking distance

#### **Property Facts**

| Available SF:                            | 8,739 SF  |
|------------------------------------------|-----------|
| Building SF:                             | 29,661 SF |
| Parking Spaces: 2 reserved, 6 unreserved |           |