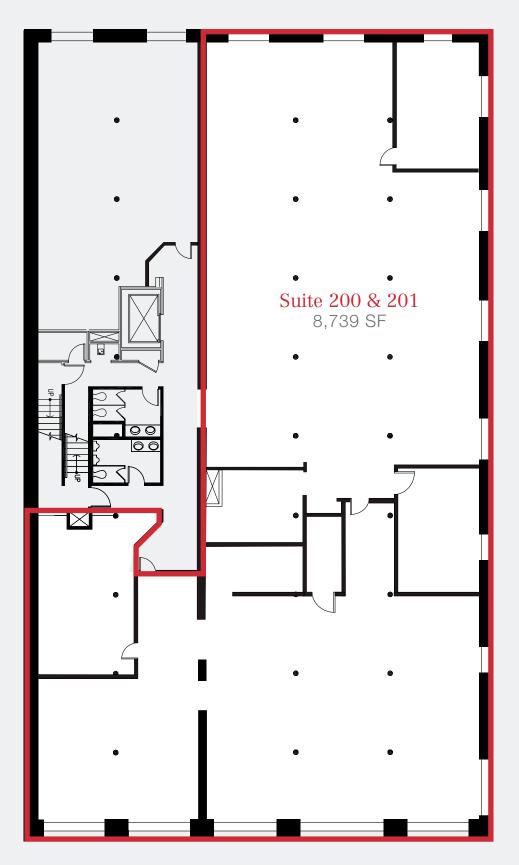

#### **Property Facts**

| Available SF:                            | 8,739 SF  |
|------------------------------------------|-----------|
| Building SF:                             | 29,661 SF |
| Parking Spaces: 2 reserved, 6 unreserved |           |