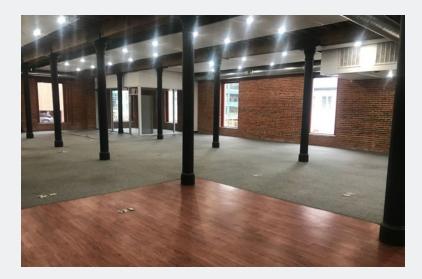

#### **Property Overview**

- 8,739 SF second floor office condo in renovated historic building directly across from Union Station
- Two (2) reserved and six (6) unreserved parking spaces available directly adjacent to the building
- Premier location surrounded by fine dining, upscale hotels, shopping, entertainment venues, and more
- Convenient access to RTD Light Rail & Bus at Union Station, and I-25, Express Lanes
- Coors Field, Pepsi Center, several major attractions, museums, and parks within short walking distance