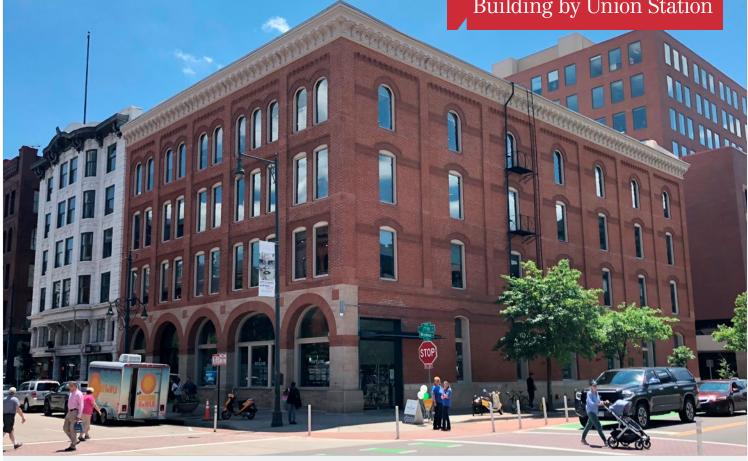

### For Lease 8,739 SF Renovated Historic Office Building by Union Station

# 1660 17th Street Suite 200 & 201 | Denver, Colorado 80202

#### **Property Overview**

- 8,739 SF second floor office condo in renovated historic building directly across from Union Station
- Two (2) reserved and six (6) unreserved parking spaces available directly adjacent to the building
- Premier location surrounded by fine dining, upscale hotels, shopping, entertainment venues, and more
- Convenient access to RTD Light Rail & Bus at Union Station, and I-25, Express Lanes
- Coors Field, Pepsi Center, several major attractions, museums, and parks within short walking distance