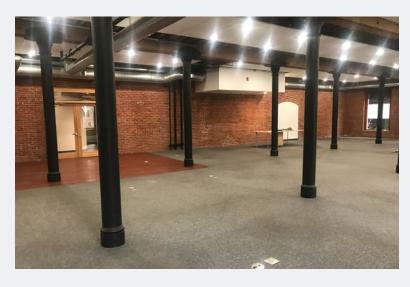

#### **Property Overview**

- 8,739 SF second floor office condo in renovated historic building directly across from Union Station
- Two (2) reserved and six (6) unreserved parking spaces available directly adjacent to the building
- Premier location surrounded by fine dining, upscale hotels, shopping, entertainment venues, and more
- Convenient access to RTD Light Rail & Bus at Union Station, and I-25, Express Lanes
- Coors Field, Pepsi Center, several major attractions, museums, and parks within short walking distance