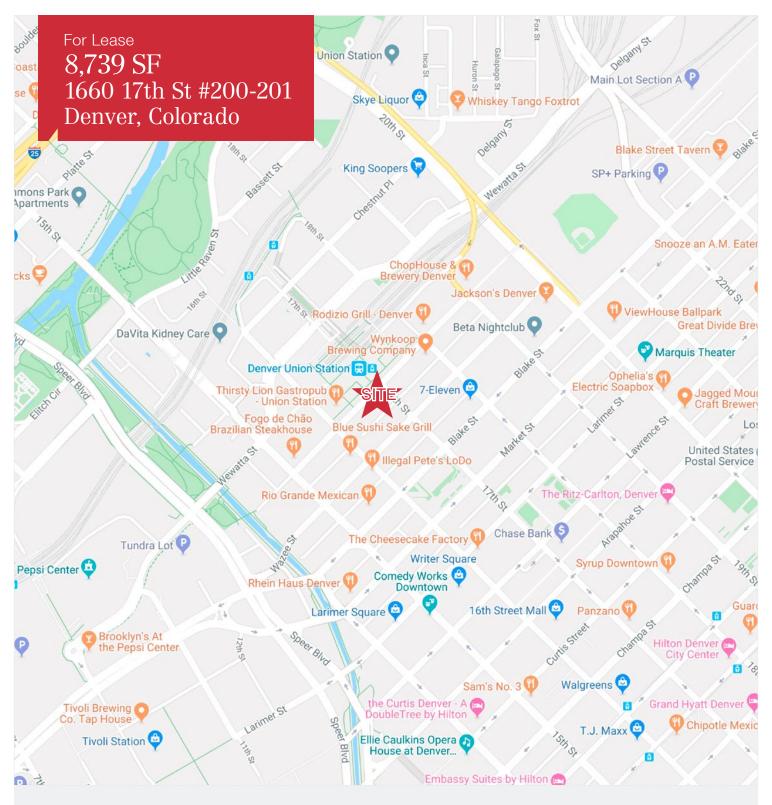

#### **Property Overview**

- 8,739 SF second floor office condo in renovated historic building directly across from Union Station
- Two (2) reserved and six (6) unreserved parking spaces available directly adjacent to the building
- Premier location surrounded by fine dining, upscale hotels, shopping, entertainment venues, and more
- Convenient access to RTD Light Rail & Bus at Union Station, and I-25, Express Lanes
- Coors Field, Pepsi Center, several major attractions, museums, and parks within short walking distance

## For Lease 8,739 SF 1660 17th St #200-201 Denver, Colorado

Kiley Crews 720 881 7542 kcrews@shamesmakovsky.com