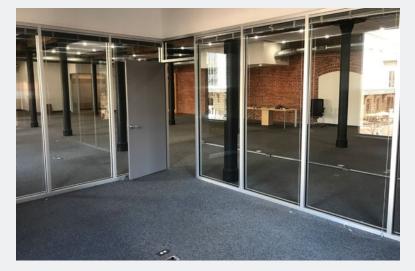

#### **Property Overview**

- 8,739 SF second floor office condo in renovated historic building directly across from Union Station
- Two (2) reserved and six (6) unreserved parking spaces available directly adjacent to the building
- Premier location surrounded by fine dining, upscale hotels, shopping, entertainment venues, and more
- Convenient access to RTD Light Rail & Bus at Union Station, and I-25, Express Lanes
- Coors Field, Pepsi Center, several major attractions, museums, and parks within short walking distance

#### **Property Facts**

| Available SF:                            | 8,739 SF  |
|------------------------------------------|-----------|
| Building SF:                             | 29,661 SF |
| Parking Spaces: 2 reserved, 6 unreserved |           |