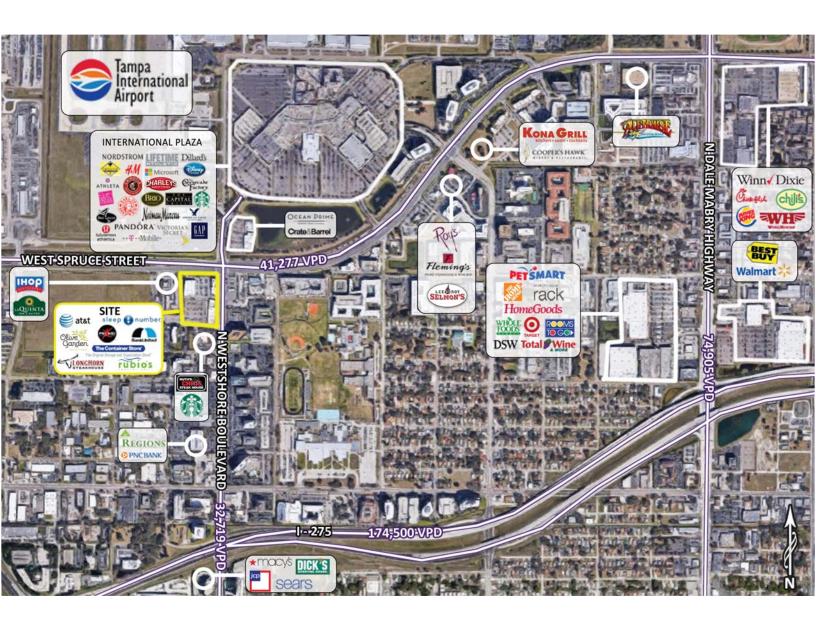

Co Tenants Olive Garden, AT&T, LongHorn Steakhouse, The Container Store, Sleep Number and Bank United

Area Retail Nordstrom, Neiman Marcus, Dillard's, Macy's, Saks Fifth Avenue, Starbucks, PNC Bank, Walmart,

Whole Foods, Target, Home Goods, DSW, Petsmart, Ruth's Chris Steakhouse, and many more.

Comments • 348 parking spaces available

• Opposite the Tampa International Airport with 17+ million visitors per year

• Easy access to I-275, I-4, Veterans Memorial Parkway, Howard Frankland Bridge, Courtney Campbell

Causeway, and Dale Mabry Highway

For More Information:

Lawrence Anderson | Executive Vice President | anderson@sabre.life | T 813 255 2999 x 1531