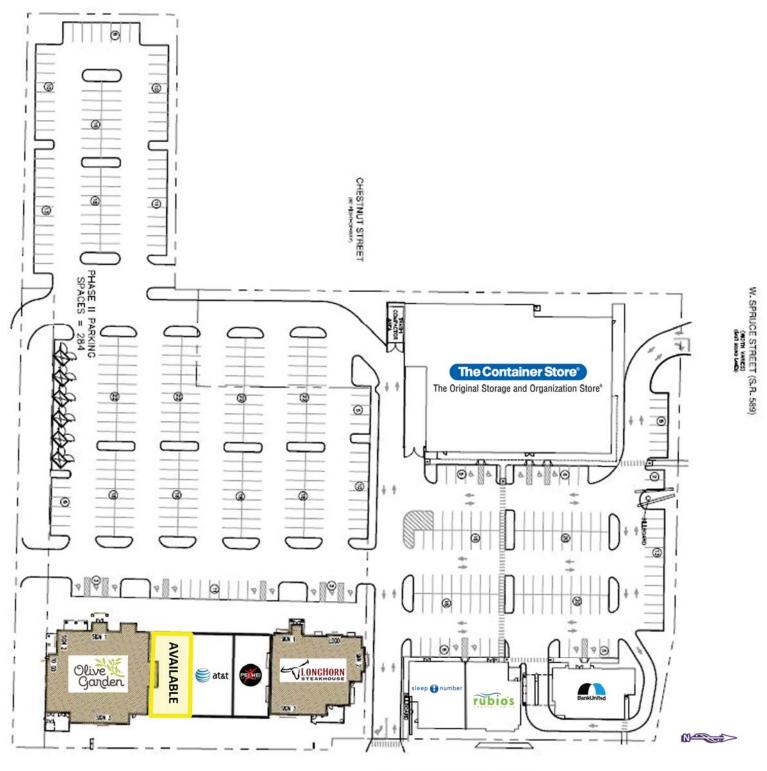

Co Tenants Olive Garden, AT&T, LongHorn Steakhouse, The Container Store, Sleep Number and Bank United

Area Retail Nordstrom, Neiman Marcus, Dillard's, Macy's, Saks Fifth Avenue, Starbucks, PNC Bank, Walmart,

#### 1808 n westshore blvd

N, WEST SHORE BOULEVARD (S,R, 587)

For More Information:

Lawrence Anderson | Executive Vice President | anderson@sabre.life | T 813 255 2999 x 1531