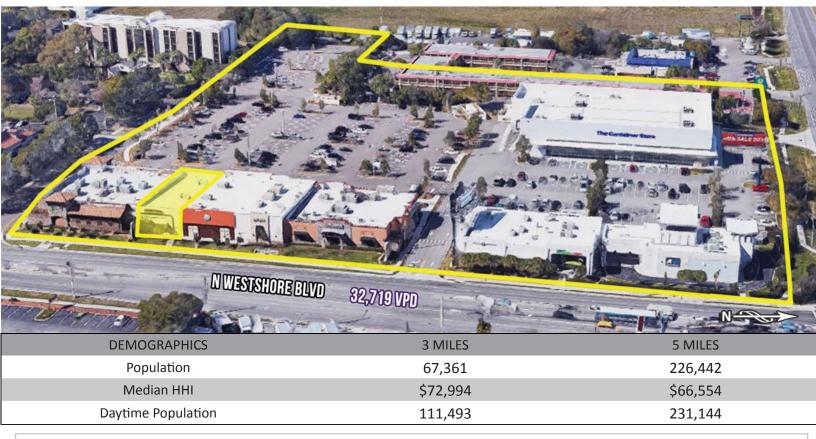

### 1808 n westshore blvd

prime retail corner in tampa bay | for lease

Available 3,346 square feet

**Asking Rent Upon Request** 

\$2.90 per square foot est. CAM

\$1.07 per square foot est. Insurance

**Real Estate Taxes** \$3.70 per square foot est.

Co Tenants Olive Garden, AT&T, LongHorn Steakhouse, The Container Store, Sleep Number and Bank United

Area Retail Nordstrom, Neiman Marcus, Dillard's, Macy's, Saks Fifth Avenue, Starbucks, PNC Bank, Walmart,

Whole Foods, Target, Home Goods, DSW, Petsmart, Ruth's Chris Steakhouse, and many more.

Comments • 348 parking spaces available

• Opposite the Tampa International Airport with 17+ million visitors per year

• Easy access to I-275, I-4, Veterans Memorial Parkway, Howard Frankland Bridge, Courtney Campbell

Causeway, and Dale Mabry Highway

For More Information:

Lawrence Anderson | Executive Vice President | anderson@sabre.life | T 813 255 2999 x 1531