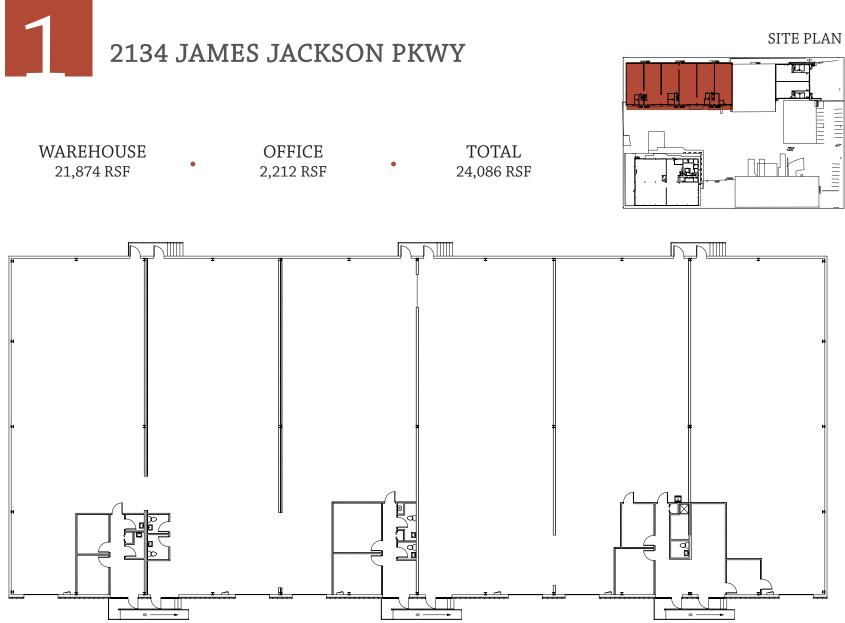

# WHITTIER MILL

2124-2140 JAMES JACKSON PARKWAY INDUSTRIAL SPACE FOR LEASE





#### **BUILDING SPECIFICATIONS**

- 4,000 24,000 RSF Available
- Heavy power available
- Dock high and Drive ins Available
- Street Frontage Available
- Secured truck court

#### PROPERTY OVERVIEW

Whittier Mill is an 80,3000 square foot multi-tenant industrial building in Atlanta's Chatahoochee Industrial submarket. This asset is designed to accomodate light and hevay industrial users as well as showroom groups. The property is less than a mile from I-285, five miles from the I-75 and I-285 interchange at the Battery and six miles from the heart of downtown Atlanta.

2124-2140 JAMES JACKSON PARKWAY INDUSTRIAL LEASING





### 2134 JAMES JACKSON PKWY, SUITE A





### 2134 JAMES JACKSON PKWY, SUITE B









2124-2140 JAMES JACKSON PARKWAY INDUSTRIAL LEASING

Reid Hanner | Senior Associate | 404.902.6767 | Reid.Hanner@foundrycommercial.com

## BUILDING

### AERIALS





## BUILDING PHOTOS









2124-2140 JAMES JACKSON PARKWAY INDUSTRIAL LEASING

Reid Hanner | Senior Associate | 404.902.6767 | Reid.Hanner@foundrycommercial.com



### CONTACT

JORDAN CAMP

Vice President 404.649.6920 ext. 18 Jordan.Camp@foundrycommercial.com

REID HANNER Senior Associate 404.902.6767 Reid.Hanner@foundrycommercial.com

#### FOUNDRY COMMERCIAL

3520 Piedmont Rd NE Suite 235 Atlanta, GA 30305 404.649.6920 | foundrycommercial.com

Although the information contained herein was provided by sources believed to be reliable, Fo