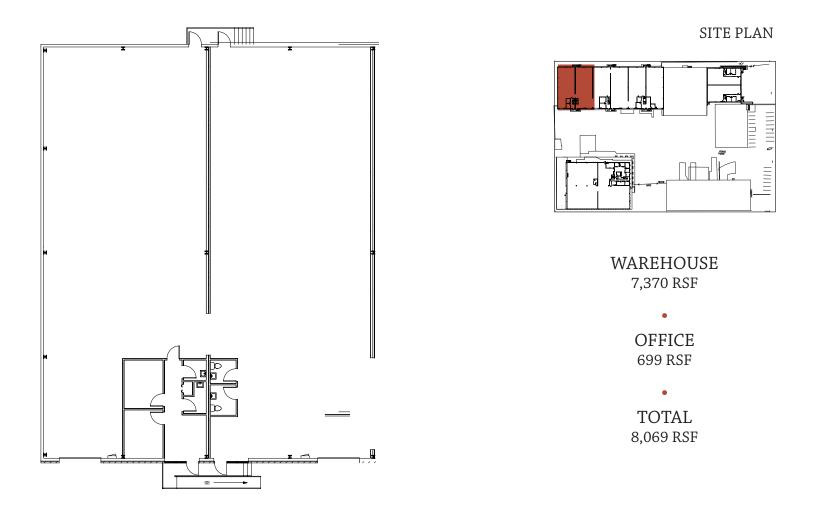

#### PROPERTY OVERVIEW

Whittier Mill is an 80,3000 square foot multi-tenant industrial building in Atlanta's Chatahoochee Industrial submarket. This asset is designed to accomodate light and hevay industrial users as well as showroom groups. The property is less than a mile from I-285, five miles from the I-75 and I-285 interchange at the Battery and six miles from the heart of downtown Atlanta.