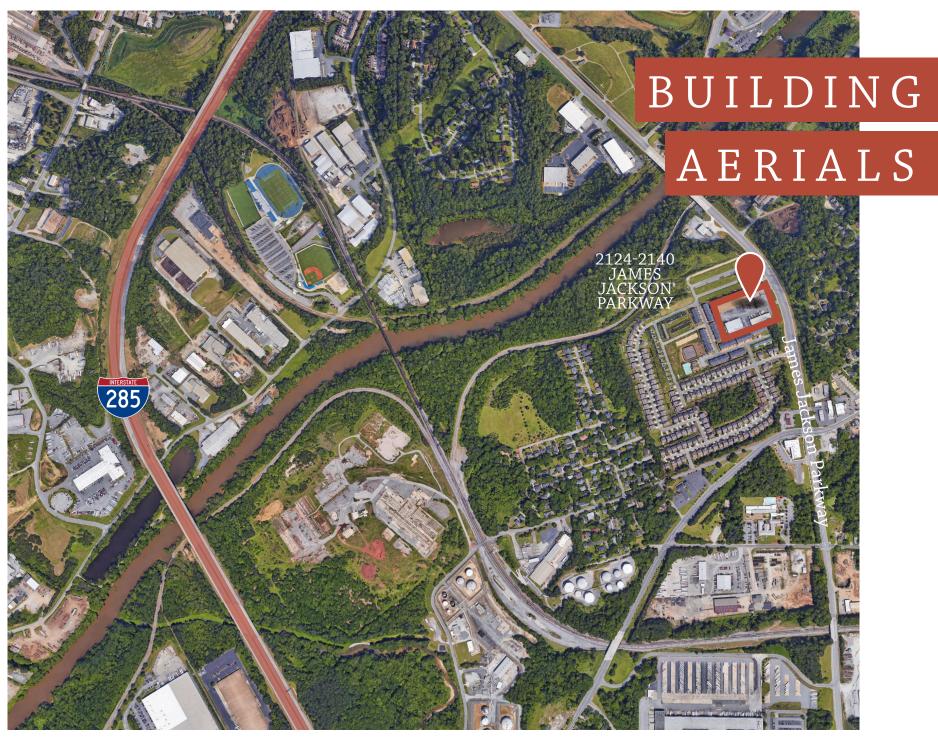

# WHITTIER MILL

2124-2140 JAMES JACKSON PARKWAY INDUSTRIAL SPACE FOR LEASE





#### **BUILDING SPECIFICATIONS**

- 4,000 24,000 RSF Available
- Heavy power available
- Dock high and Drive ins Available
- Street Frontage Available
- Secured truck court

#### PROPERTY OVERVIEW

Whittier Mill is an 80,3000 square foot multi-tenant industrial building in Atlanta's Chatahoochee Industrial submarket. This asset is designed to accomodate light and hevay industrial users as well as showroom groups. The property is less than a mile from I-285, five miles from the I-75 and I-285 interchange at the Battery and six miles from the heart of downtown Atlanta.

2124-2140 JAMES JACKSON PARKWAY INDUSTRIAL LEASING





### 2134 JAMES JACKSON PKWY, SUITE A





### 2134 JAMES JACKSON PKWY, SUITE B









2124-2140 JAMES JACKSON PARKWAY INDUSTRIAL LEASING

Reid Hanner | Senior Associate | 404.902.6767 | Reid.Hanner@foundrycommercial.com

## BUILDING

### AERIALS





## BUILDING PHOTOS









2124-2140 JAMES JACKSON PARKWAY INDUSTRIAL LEASING

Reid Hanner | Senior Associate | 404.902.6767 | Reid.Hanner@foundrycommercial.com



### CONTACT

JORDAN CAMP

Vice President 404.649.6920 ext. 18 Jordan.Camp@foundrycommercial.com

REID HANNER Senior Associate 404.902.6767 Reid.Hanner@foundrycommercial.com

#### FOUNDRY COMMERCIAL

3520 Piedmont Rd NE Suite 235 Atlanta, GA 30305 404.649.6920 | foundrycommercial.com

Although the information contained herein was provided by sources believed to be reliable, Foundry Commercial makes no representation, expressed or implied, as to its accuracy and sai