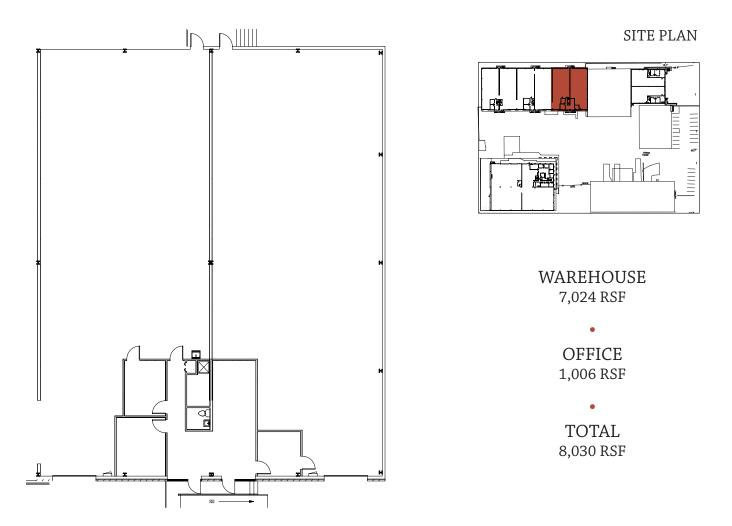

# WHITTIER MILL

2124-2140 JAMES JACKSON PARKWAY INDUSTRIAL SPACE FOR LEASE





#### **BUILDING SPECIFICATIONS**

- 4,000 24,000 RSF Available
- Heavy power available
- Dock high and Drive ins Available
- Street Frontage Available
- Secured truck court

#### PROPERTY OVERVIEW

Whittier Mill is an 80,3000 square foot multi-tenant industrial building in Atlanta's Chatahoochee Industrial submarket. This asset is designed to accomodate light and hevay industrial users as well as showroom groups. The property is less than a mile from I-285, five miles from the I-75 and I-285 interchange at the Battery and six miles from the heart of downtown Atlanta.

2124-2140 JAMES JACKSON PARKWAY INDUSTRIAL LEASING





### 2134 JAMES JACKSON PKWY, SUITE A





### 2134 JAMES JACKSON PKWY, SUITE B









2124-2140 JAMES JACKSON PARKWAY INDUSTRIAL LEASING

Reid Hanner | Senior Associate | 404.902.6767 | Reid.Hanner@foundrycommercial.com

## BUILDING

### AERIALS





## BUILDING PHOTOS









2124-2140 JAMES JACKSON PARKWAY INDUSTRIAL LEASING

Reid Hanner | Senior Associate | 404.902.6767 | Reid.Hanner@foundrycommercial.com



### CONTACT

JORDAN CAMP

Vice President 404.649.6920 ext. 18 Jordan.Camp@foundrycommercial.com

REID HANNER Senior Associate 404.902.6767 Reid.Hanner@foundrycommercial.com

#### FOUNDRY COMMERCIAL

3520 Piedmont Rd NE Suite 235 Atlanta, GA 30305 404.649.6920 | foundrycommercial.com

Although the information contained herein was provided by sources believed to be reliable, Foundry Commercial makes no representation,