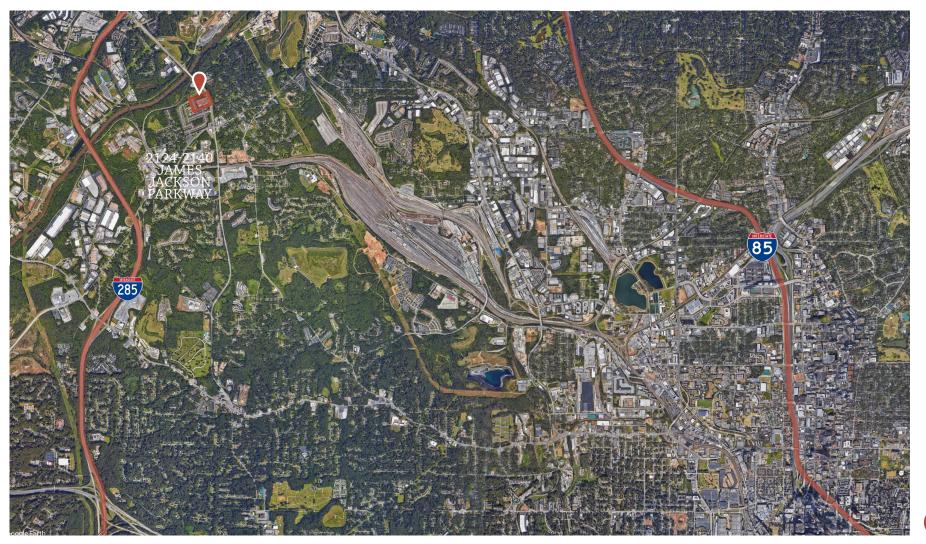

#### PROPERTY OVERVIEW

Whittier Mill is an 80,3000 square foot multi-tenant industrial building in Atlanta's Chatahoochee Industrial submarket. This asset is designed to accomodate light and hevay industrial users as well as showroom groups. The property is less than a mile from I-285, five miles from the I-75 and I-285 interchange at the Battery and six miles from the heart of downtown Atlanta.

### AERIALS