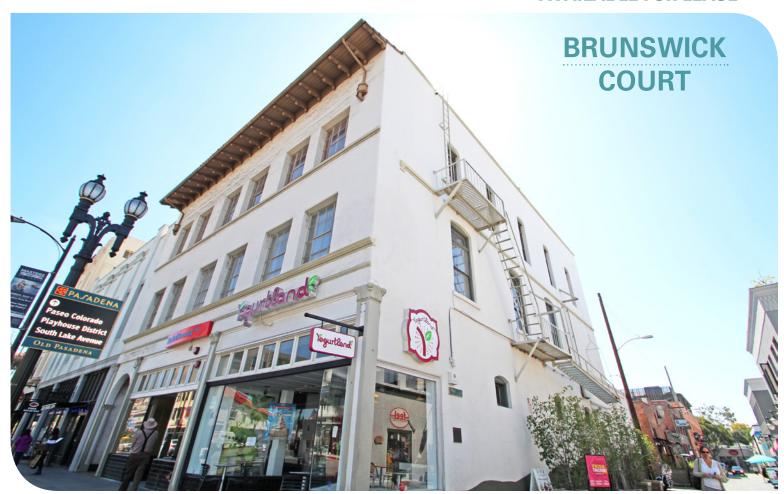

#### **AVAILABLE FOR LEASE**

# PROPERTY HIGHLIGHTS

- Professional office environment
- Second & third floor available
- High Ceilings & large windows
- Filled with natural light
- Windows face Colorado Blvd.
- Impressive views of the foothills
- Each suite built with conference room, full kitchen, private restrooms, private offices & open floor space
- Elevator Served

- Located in the Heart of Old Pasadena
- Historic qualities of the building preserved with high quality construction & materials
- Surrounded by upscale retailers and restaurants
- Near many public parking lots
- Located in 20-block area offering more than 130 specialty shops, retail stores and boutiques, 80 plus restaurants and entertainment