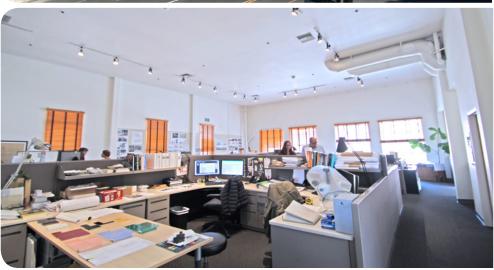

# PROPERTY HIGHLIGHTS

- Professional office environment
- Second & third floor available
- High Ceilings & large windows
- Filled with natural light
- Windows face Colorado Blvd.
- Impressive views of the foothills
- Each suite built with conference room, full kitchen, private restrooms, private offices & open floor space
- Elevator Served

- Located in the Heart of Old Pasadena
- Historic qualities of the building preserved with high quality construction & materials
- Surrounded by upscale retailers and restaurants
- Near many public parking lots
- Located in 20-block area offering more than 130 specialty shops, retail stores and boutiques, 80 plus restaurants and entertainment