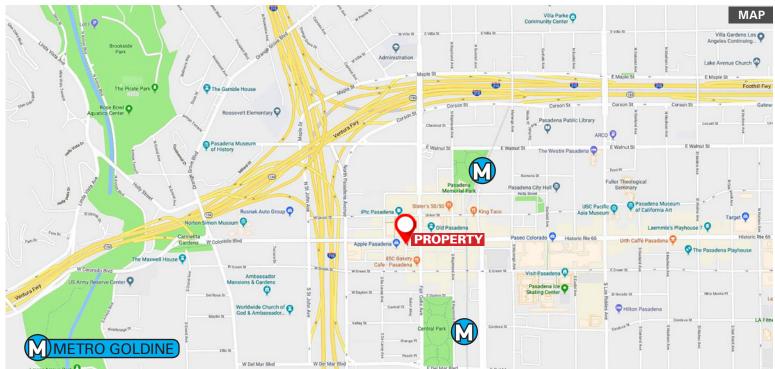

# **OLD PASADENA**

# Retail & Restaurant Amenities

- Apple Store
- Tiffany & Co.
- Pottery Barn
- Kenneth Cole
- Sur La Table
- Kate Spade
- Restoration Hardware
- H&M

- Sephora
- Cheesecake Factory
- II Fornaio
- Sushi Roku
- Nike
- Yogurtland
- 85 Degrees Bakery
- Crate and Barrel

- Container Store
- Anthropologie
- J Crew
- Lululemon
- Free People
- Buca di Beppo
- iPic Pasadena Movies
- Zara

- Banana Republic
- Le Pain Quotidien
- Mi Piace Italian Kitchen
- Forever 21
- The Coffee Bean & Tea Leaf
- Cafe Santorini
- Slater's 50/50