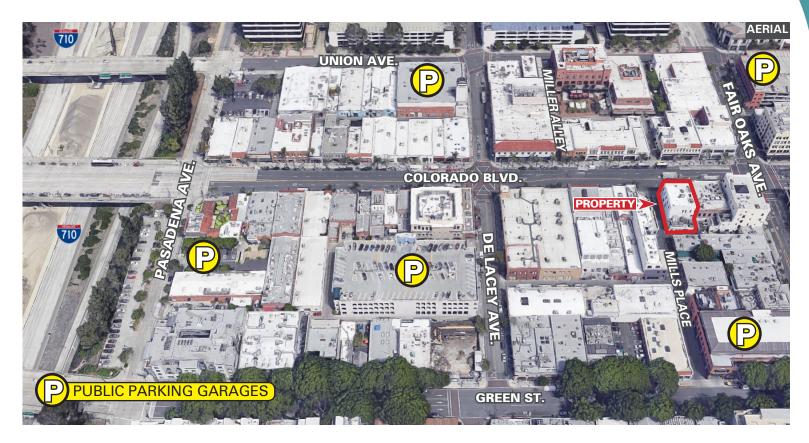

- Located in the Heart of Old Pasadena
- Historic qualities of the building preserved with high quality construction & materials
- Surrounded by upscale retailers and restaurants
- Near many public parking lots
- Located in 20-block area offering more than 130 specialty shops, retail stores and boutiques, 80 plus restaurants and entertainment