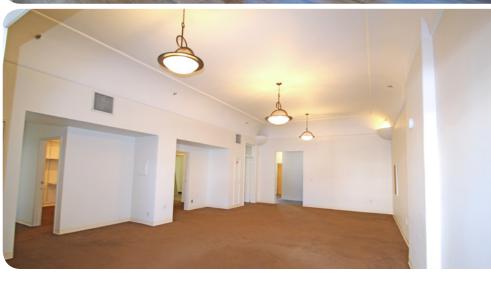

# PROPERTY HIGHLIGHTS

- Professional office environment
- Second & third floor available
- High Ceilings & large windows
- Filled with natural light
- Windows face Colorado Blvd.
- Impressive views of the foothills
- Each suite built with conference room, full kitchen, private restrooms, private offices & open floor space
- Elevator Served