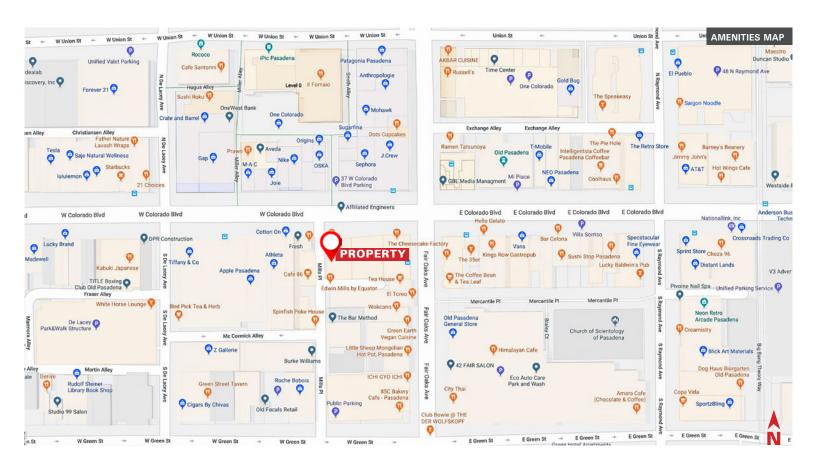

### **AVAILABLE FOR LEASE**

# **OLD PASADENA**

# Retail & Restaurant Amenities

- Apple Store
- Tiffany & Co.
- Pottery Barn
- Kenneth Cole
- Sur La Table
- Kate Spade
- Restoration Hardware
- H&M

- Sephora
- Cheesecake Factory
- II Fornaio
- Sushi Roku
- Nike
- Yogurtland
- 85 Degrees Bakery
- Crate and Barrel

- Container Store
- Anthropologie
- J Crew
- Lululemon
- Free People
- Buca di Beppo
- iPic Pasadena Movies
- Zara

- Banana Republic
- Le Pain Quotidien
- Mi Piace Italian Kitchen
- Forever 21
- The Coffee Bean & Tea Leaf
- Cafe Santorini
- Slater's 50/50