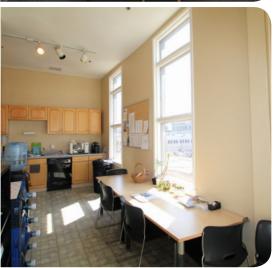

# PROPERTY HIGHLIGHTS

- Professional office environment
- Second & third floor available
- High Ceilings & large windows
- Filled with natural light
- Windows face Colorado Blvd.
- Impressive views of the foothills
- Each suite built with conference room, full kitchen, private restrooms, private offices & open floor space
- Elevator Served