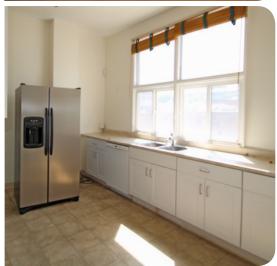

# PROPERTY HIGHLIGHTS

- Professional office environment
- Second & third floor available
- High Ceilings & large windows
- Filled with natural light
- Windows face Colorado Blvd.
- Impressive views of the foothills
- Each suite built with conference room, full kitchen, private restrooms, private offices & open floor space
- Elevator Served