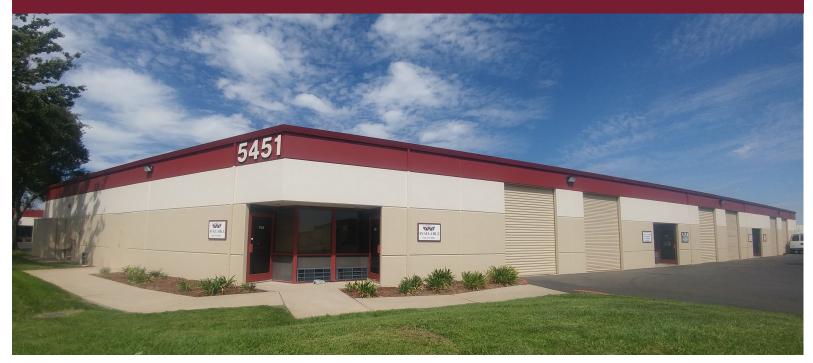

## **Industrial Space For Lease**

5401-5451 Warehouse Way Sacramento, CA

## **Small Units Available**

## We are pleased to offer the following space:

- ⇒ Located off 23rd Avenue and Florin-Perkins Road, just South of Folsom Boulevard
- ⇒ 10 x 12' Grade Level Doors
- ⇒ Available Power: 100 Amps, 120/208 V
- ⇒ 14-16' Clear Height
- ⇒ Turnkey Ready units
- ⇒ New Exterior LED Lighting
- ⇒ Skylights
- ⇒ Insulated Warehouse
- ⇒ Private Restrooms
- ⇒ Monitored Fire Sprinkler Systems