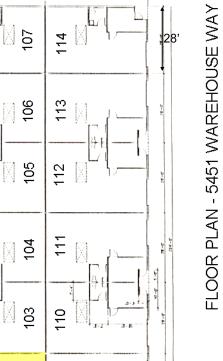

www.macco.org

FLOOR PLAN - 5401 WAREHOUSE WAY

40'

| Address        | Suite | Size Available | Notes             |
|----------------|-------|----------------|-------------------|
| 5401 Warehouse | 103   | 1,380 SF       |                   |
| 5401 Warehouse | 108   | 1,380 SF       | Available October |
| 5451 Warehouse | 108   | 790 SF         | Available Now     |
| 5451 Warehouse | 101   | 1,120 SF       | Available August  |
| 5451 Warehouse | 102   | 1,120 SF       | Available August  |