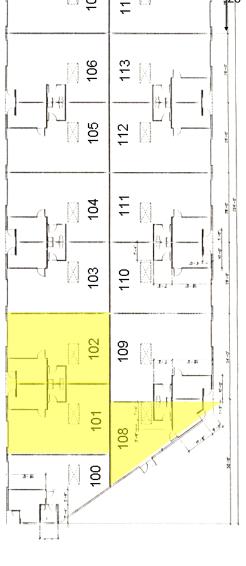

www.macco.org

FLOOR PLAN - 5401 WAREHOUSE WAY

40'

| Address        | Suite | Size Available | Notes             |
|----------------|-------|----------------|-------------------|
| 5401 Warehouse | 103   | 1,380 SF       |                   |
| 5401 Warehouse | 108   | 1,380 SF       | Available October |
| 5451 Warehouse | 108   | 790 SF         | Available Now     |
| 5451 Warehouse | 101   | 1,120 SF       | Available August  |
| 5451 Warehouse | 102   | 1,120 SF       | Available August  |