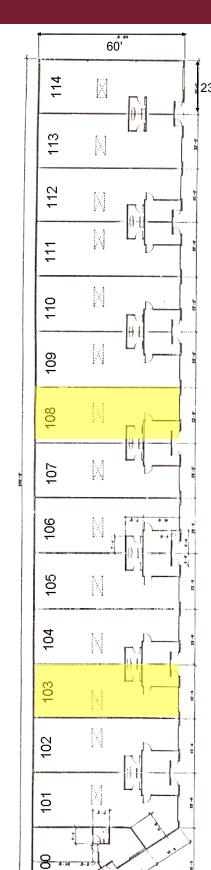

www.macco.org

FLOOR PLAN - 5401 WAREHOUSE WAY

40'

| Address        | Suite | Size Available | Notes             |
|----------------|-------|----------------|-------------------|
| 5401 Warehouse | 103   | 1,380 SF       |                   |
| 5401 Warehouse | 108   | 1,380 SF       | Available October |
| 5451 Warehouse | 108   | 790 SF         | Available Now     |
| 5451 Warehouse | 101   | 1,120 SF       | Available August  |
| 5451 Warehouse | 102   | 1,120 SF       | Available August  |