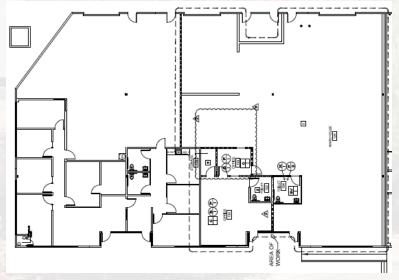

### Call to schedule a tour.

| Size      | ±9,584 SF       |
|-----------|-----------------|
| Demisable | Yes (±4,792 SF) |
| Туре      | Flex Warehouse  |

### Call to schedule a tour.

| Size      | ±10,717 SF      |
|-----------|-----------------|
| Demisable | Yes (±5,378 SF) |
| Туре      | Flex/Showroom   |