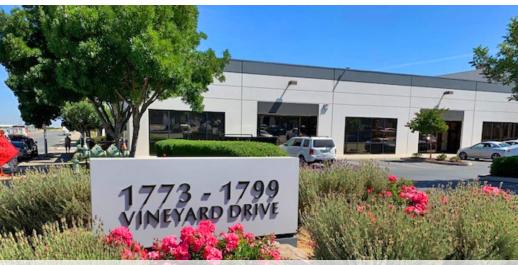

# AVAILABLE: 2 FLEX SPACES ± 4,700 SF TO 10,700 SF

1773-1793, 1799 Vineyard Drive, Antioch, CA 94509