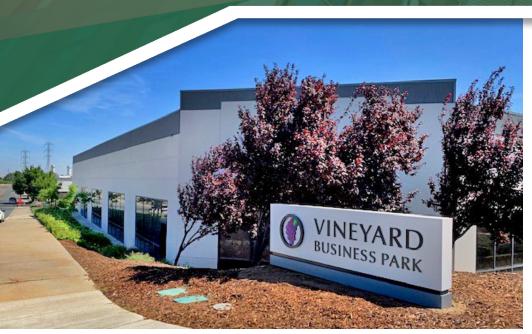

# AVAILABLE: 2 FLEX SPACES ± 4,700 SF TO 10,700 SF

1773-1793, 1799 Vineyard Drive, Antioch, CA 94509

#### **ABOUT THE CAMPUS**

Beautiful office/flex park setting with new exterior paint, updated landscaping, and newly striped parking lot. Local owners.