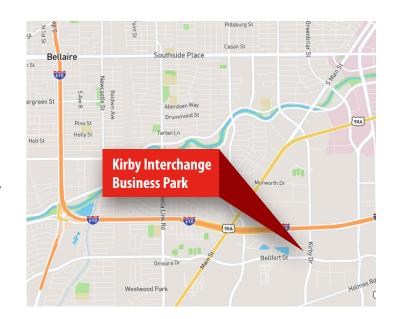

# Kirby Interchange Business Park

Houston, Texas 77054

# **Property Highlights**

- Office complex consisting of eight office and flex/warehouse buildings
- On-site Management
- Dock High Loading
- 24 Hour Card Key Access
- Car washing/Detailing service available weekly
- Close proximity to Texas Medical Center and NRG Park
- Easy access to 610 Loop, Highway 90A, and Highway 288