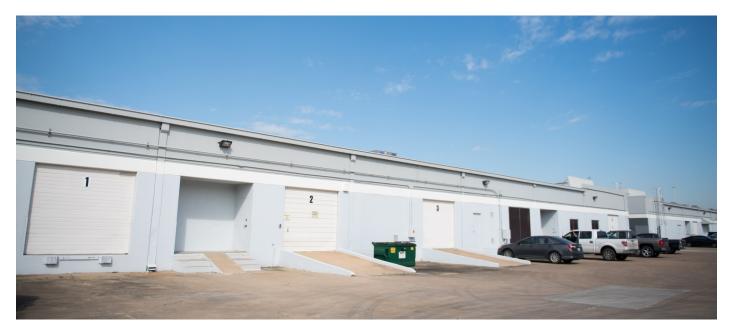

# **Property Highlights**

- Office complex consisting of eight office and flex/warehouse buildings
- On-site Management
- Dock High Loading
- 24 Hour Card Key Access
- Car washing/Detailing service available weekly
- Close proximity to Texas Medical Center and NRG Park
- Easy access to 610 Loop, Highway 90A, and Highway 288