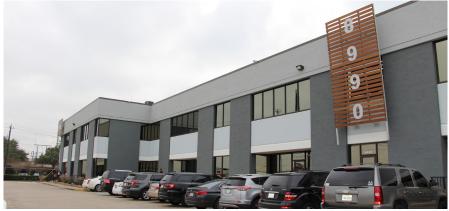

# **Property Highlights**

- Office complex consisting of eight office and flex/warehouse buildings
- On-site Management
- Dock High Loading
- 24 Hour Card Key Access
- Car washing/Detailing service available weekly
- Close proximity to Texas Medical Center and NRG Park
- Easy access to 610 Loop, Highway 90A, and Highway 288