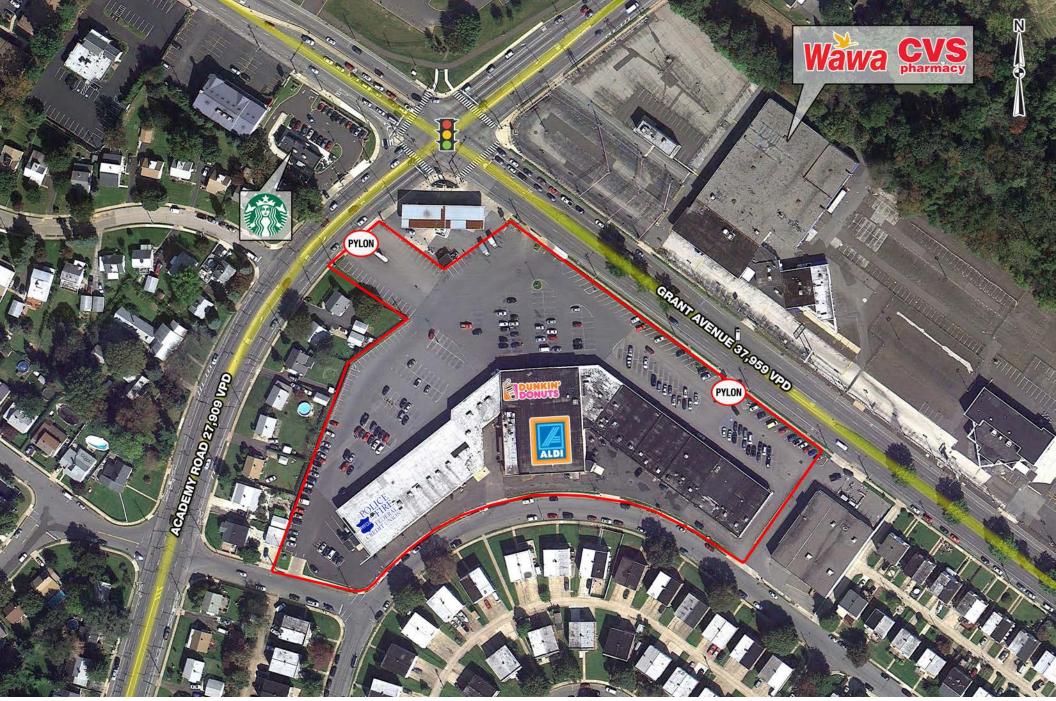

# **3300 GRANT AVENUE**

PHILADELPHIA, PA

±1.200 - 3.200 SF AVAILABLE FOR LEASE

property highlights.

- Aldi anchored shopping center in greater Northeast Philadelphia
- Densely populated neighborhoods and strong daytime population
- Attractive rent structure and tenant fitout available
- Located at signalized intersection of Grant Avenue and Academy Road
- Area retailers include Wawa, CVS, Starbucks
- Total GLA: ±72,803 SF

GRANT AVENUE TRAFFIC COUNT: 37,959 VPD \*ESRI 2016