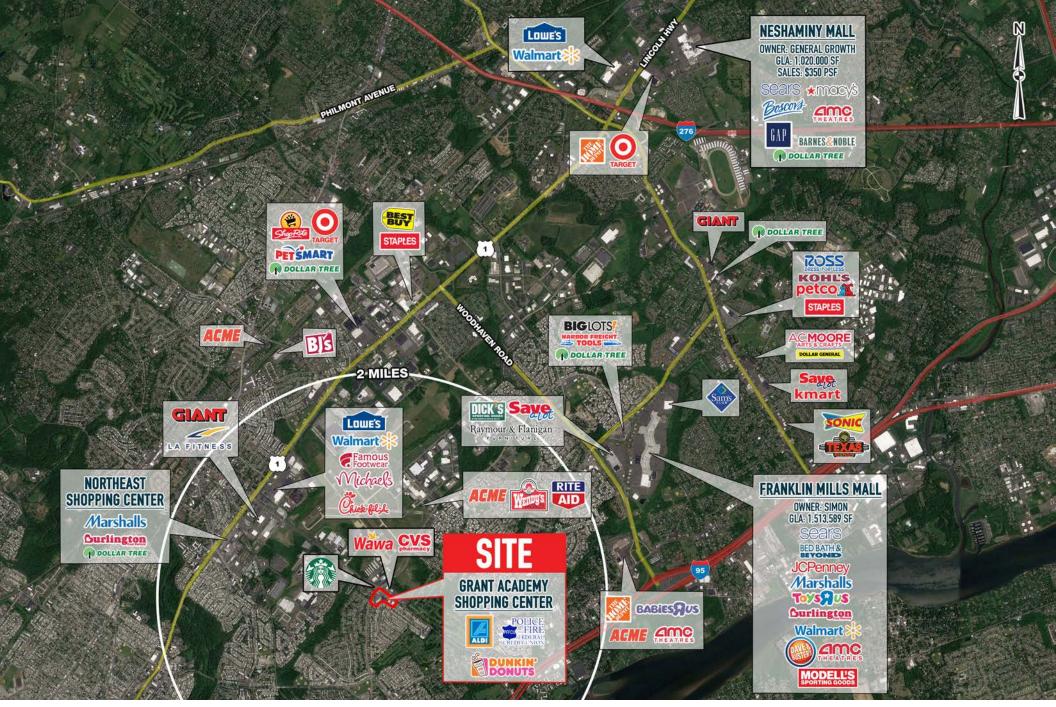

# **3300 GRANT AVENUE**

PHILADELPHIA, PA

±1.200 - 3.200 SF AVAILABLE FOR LEASE

property highlights.

- Aldi anchored shopping center in greater Northeast Philadelphia
- Densely populated neighborhoods and strong daytime population
- Attractive rent structure and tenant fitout available
- Located at signalized intersection of Grant Avenue and Academy Road
- Area retailers include Wawa, CVS, Starbucks
- Total GLA: ±72,803 SF

## stats.

| 2016 DEMOGRAPHICS*  | 1 MILE   | 3 MILES  | 5 MILES   |
|---------------------|----------|----------|-----------|
| EST. POPULATION     | 17,554   | 184,198  | 464,654   |
| EST. HOUSEHOLDS     | 6,980    | 70,976   | 174,593   |
| EST. AVG. HH INCOME | \$67,074 | \$65,436 | T\$66,701 |