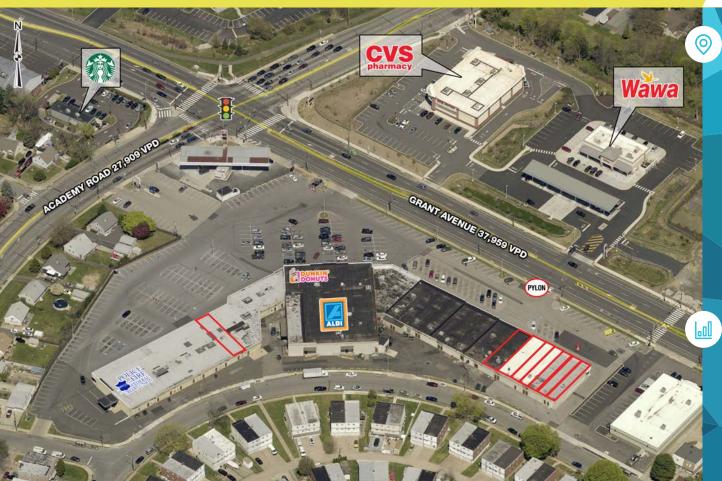

### **GRANT ACADEMY SHOPPING CENTER**

# **3300 GRANT AVENUE**

PHILADELPHIA, PA

±1.200 - 3.200 SF AVAILABLE FOR LEASE

property highlights.

- Aldi anchored shopping center in greater Northeast Philadelphia
- Densely populated neighborhoods and strong daytime population
- Attractive rent structure and tenant fitout available
- Located at signalized intersection of Grant Avenue and Academy Road
- Area retailers include Wawa, CVS, Starbucks
- Total GLA: ±72,803 SF