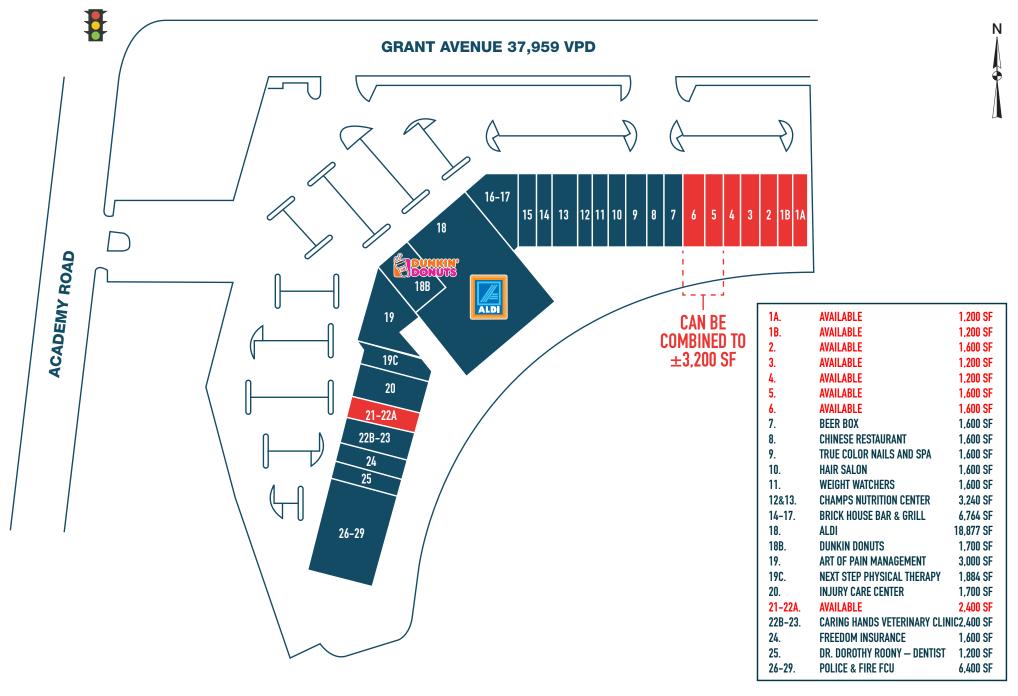

# **3300 GRANT AVENUE**

PHILADELPHIA, PA

±1.200 - 3.200 SF AVAILABLE FOR LEASE

property highlights.

- Aldi anchored shopping center in greater Northeast Philadelphia
- Densely populated neighborhoods and strong daytime population
- Attractive rent structure and tenant fitout available
- Located at signalized intersection of Grant Avenue and Academy Road
- Area retailers include Wawa, CVS, Starbucks
- Total GLA: ±72,803 SF