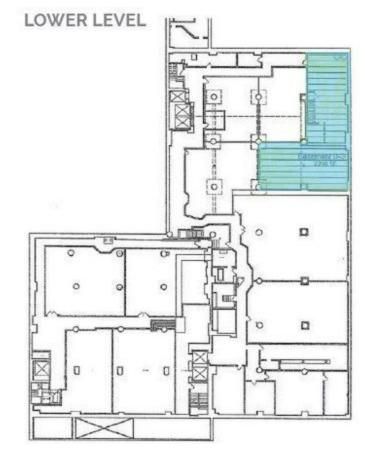

### **PROPERTY**

- 2,323 SF on Ground Floor
- 2,298 SF on Lower Level
- Ceiling Height: 14'
- Frontage: 24'
- Possession: Immediate