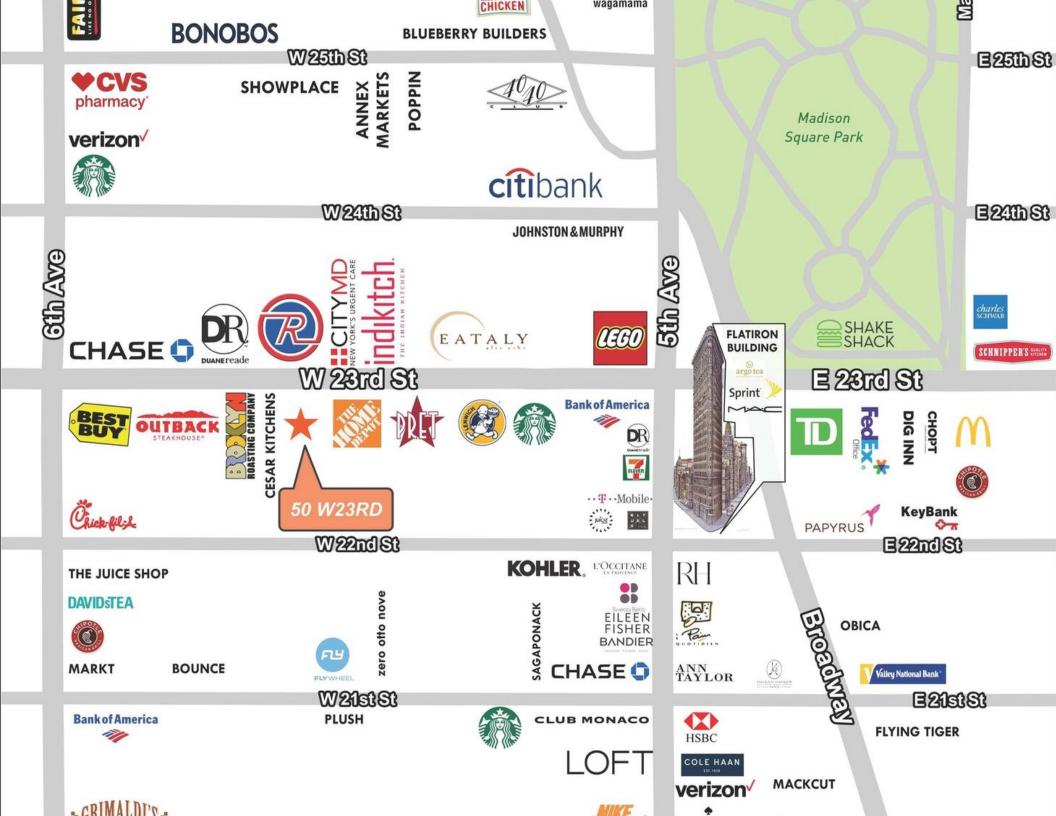

# TRANSPORTATION

- R, W Train at 23rd Street (7.7 M riders per year)
- F, M Train at 23rd Street (8.6 M riders per year)
- On same block as The PATH

## **NEIGHBORS**

• Eataly, Chick-fil-A, Lego, Home Depot, Brooklyn Roasting Company, Starbucks, Best Buy, PC Richard & Sons and Trader Joe's