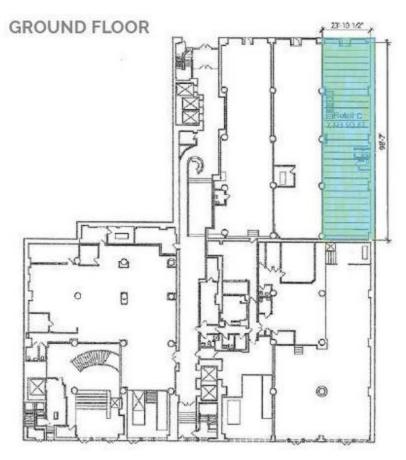

### **PROPERTY**

- 2,323 SF on Ground Floor
- 2,298 SF on Lower Level
- Ceiling Height: 14'
- Frontage: 24'
- Possession: Immediate