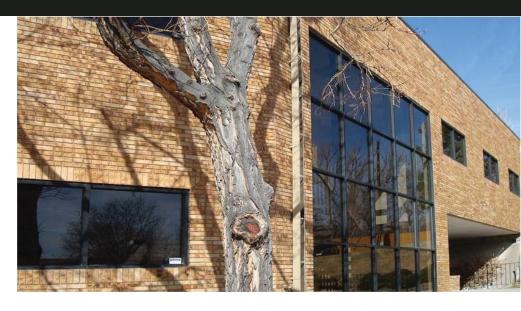

# 4860 Robb St. OFFICE

\$14 to \$15 FSG Rate\*

## 2,298 SF

- Suite 205 = 2,298 SF
- Class C Office Building with Class A/B Finishes.
- One large Conference Room
- Large Reception and Storage
- Open creative environment
- 2 door access to Common Area
- LOCATION: Near the North I-70
   Frontage Rd. in Wheat Ridge, CO with easy access to Kipling St. & Ward Rd. via I-70. Well maintained building with great visibility, signage, and access.