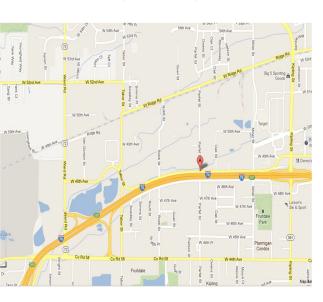

## 2,298 SF

- Suite 205 = 2,298 SF
- Class C Office Building with Class A/B Finishes.
- One large Conference Room
- Large Reception and Storage
- Open creative environment
- 2 door access to Common Area
- LOCATION: Near the North I-70
   Frontage Rd. in Wheat Ridge, CO with easy access to Kipling St. & Ward Rd. via I-70. Well maintained building with great visibility, signage, and access.