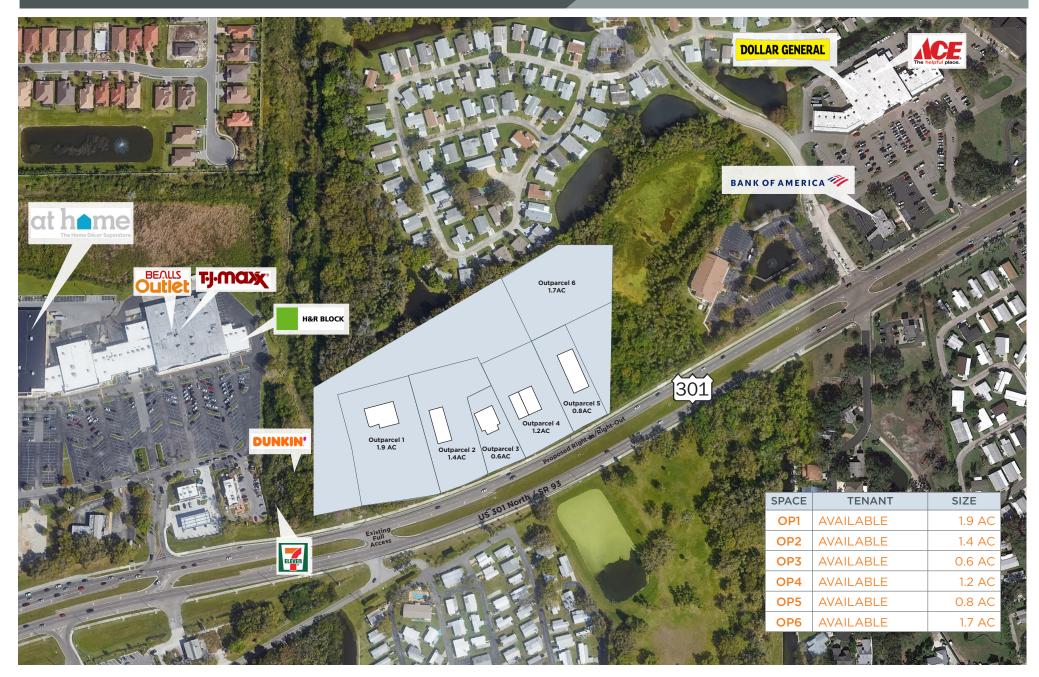

## LEASE PLAN

Tenant names, building sizes and shopping center configuration are subject to change.

5391 Lakewood Ranch Blvd., Suite 100 | Sarasota, Florida 34240 | www.castoinfo.com

#### SIZE

7.57 acres