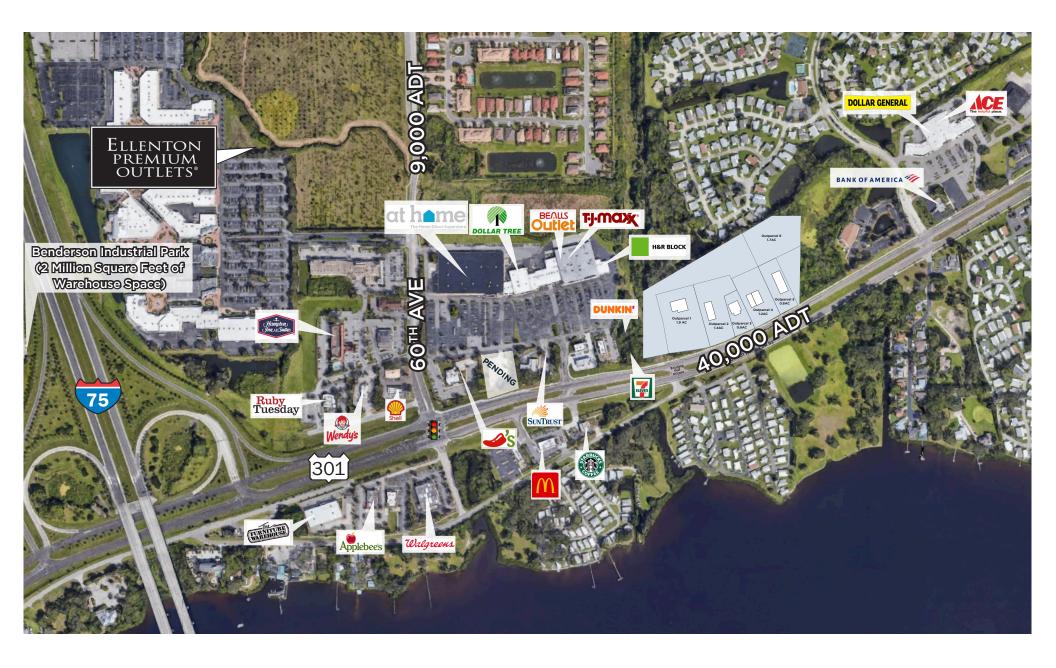

### **NEIGHBORING TENANTS**

CASTO

#### LOCATION

Ellenton, Florida US-301 at I-75

#### **TRAFFIC COUNTS**

US-301 - 40,000 60th Avenue East - 9,000 Interstate 75 - 113,500