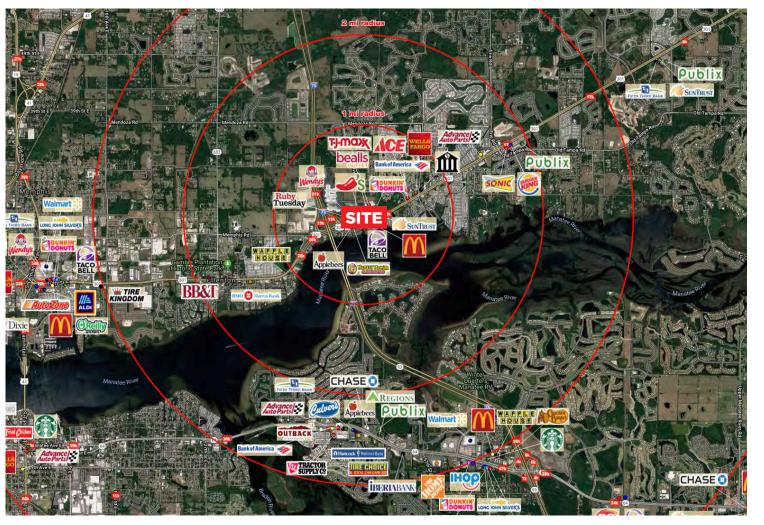

North River Village East offers an exceptional location in fast-growing North Manatee County with immediate access from Interstate 75 (Exit 224). The center is adjacent to Ellenton Premium Outlets, a luxury outlet center with 130 brand stores and 4.4 million customers per year. Between 2000-2019, the area experienced a growth rate of 4.2% annually.

## AERIAL PHOTOGRAPH