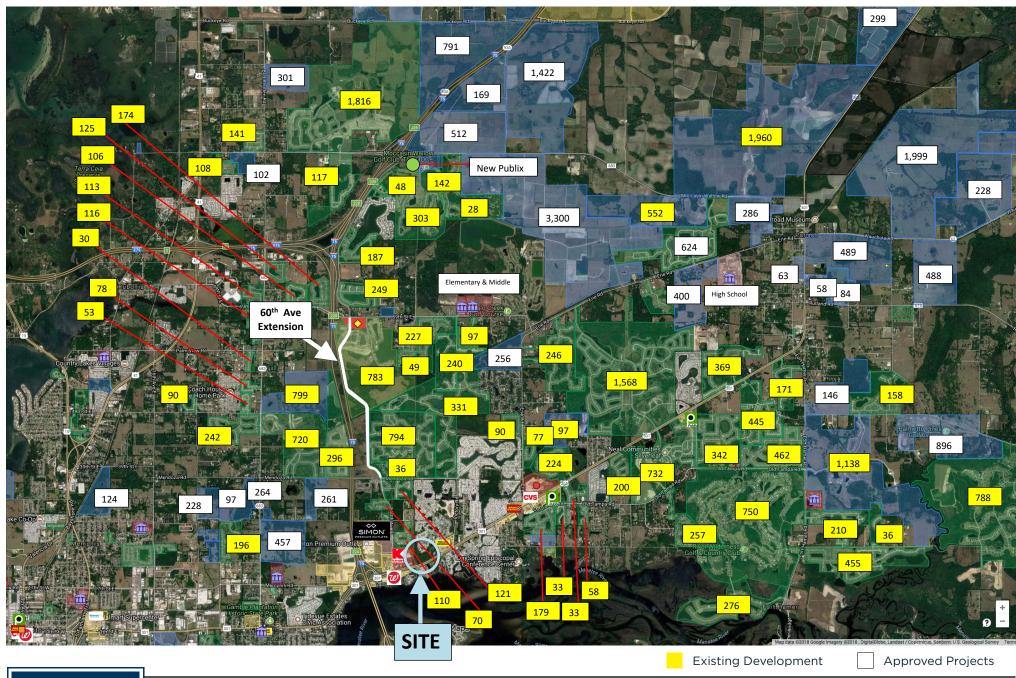

### **RESIDENTIAL GROWTH**

5391 Lakewood Ranch Blvd., Suite 100 | Sarasota, Florida 34240 | www.castoinfo.com

fnrve-residentialmap