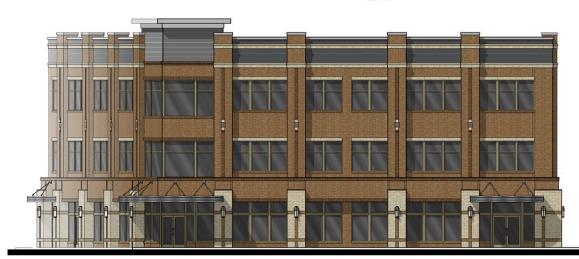

## **ELEVATIONS**

#### a502 | FRONT ELEVATION FACING CATAWBA AVENUE (SOUTHWEST)

1/8" = 1'-0"

BE001917