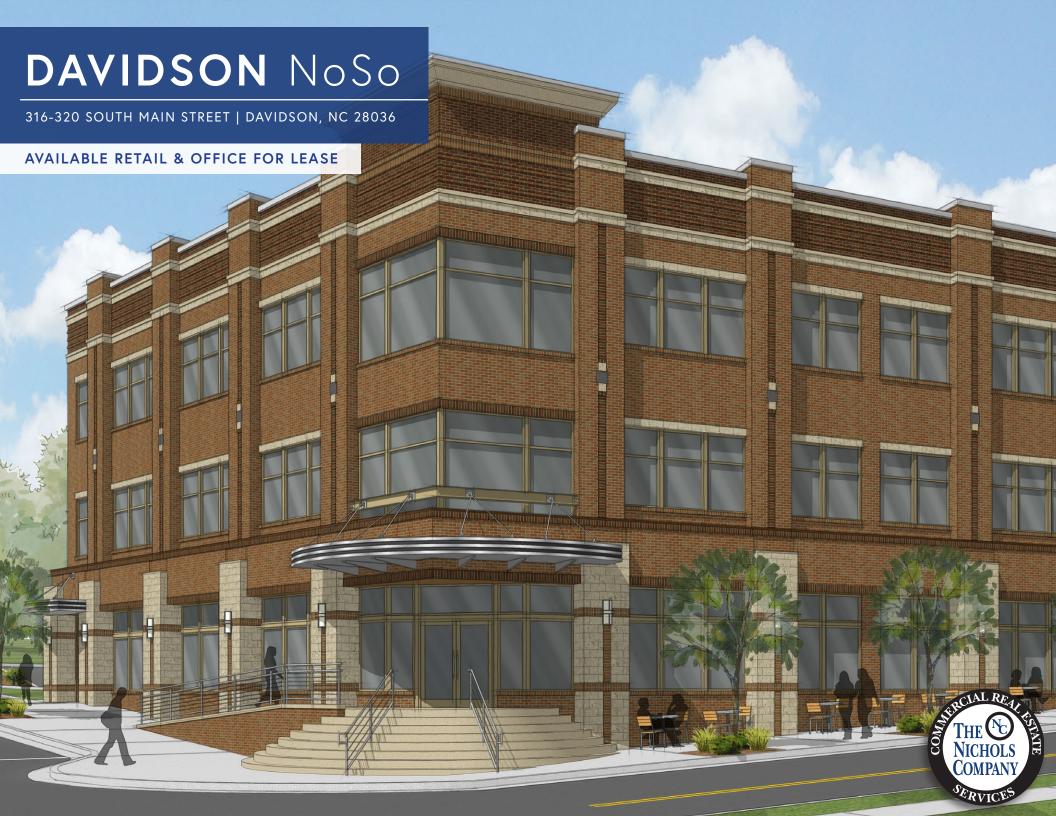

# DAVIDSON NoSo

Davidson NoSo is a mixed-use development in Downtown Davidson, NC. The building is the first building to be built Downtown in 10 years and will house retail and office space available for lease. Surrounded by restaurants, bars and retail, the development is a great opportunity in a historic Downtown area.

## **PROPERTY DETAILS**

| Address          | 316-320 South Main Street   Davidson, NC 28036                                                                                                            |  |  |
|------------------|-----------------------------------------------------------------------------------------------------------------------------------------------------------|--|--|
| Use              | Mixed-Use Development with Office and Retail                                                                                                              |  |  |
| Available SF     | +/- 15,438 SF Available for Lease<br>First Floor: +/- 5,130 SF Restaurant/Retail<br>Second Floor: +/- 5,154 SF Office<br>Third Floor: +/- 5,154 SF Office |  |  |
| Zoning           | VCE                                                                                                                                                       |  |  |
| Parking          | 31 surface spaces<br>On-street parking on Catawba Ave. and S. Main Street                                                                                 |  |  |
| Delivery         | Cold Dark Shell Q3/Q4 2021                                                                                                                                |  |  |
| Traffic Counts   | South Main Street   16,500 VPD                                                                                                                            |  |  |
| Lease Rate       | Call for Leasing Details                                                                                                                                  |  |  |
| Additional Notes | High walkability<br>Property connects North Main Street to South Main<br>Street ("NoSo")                                                                  |  |  |