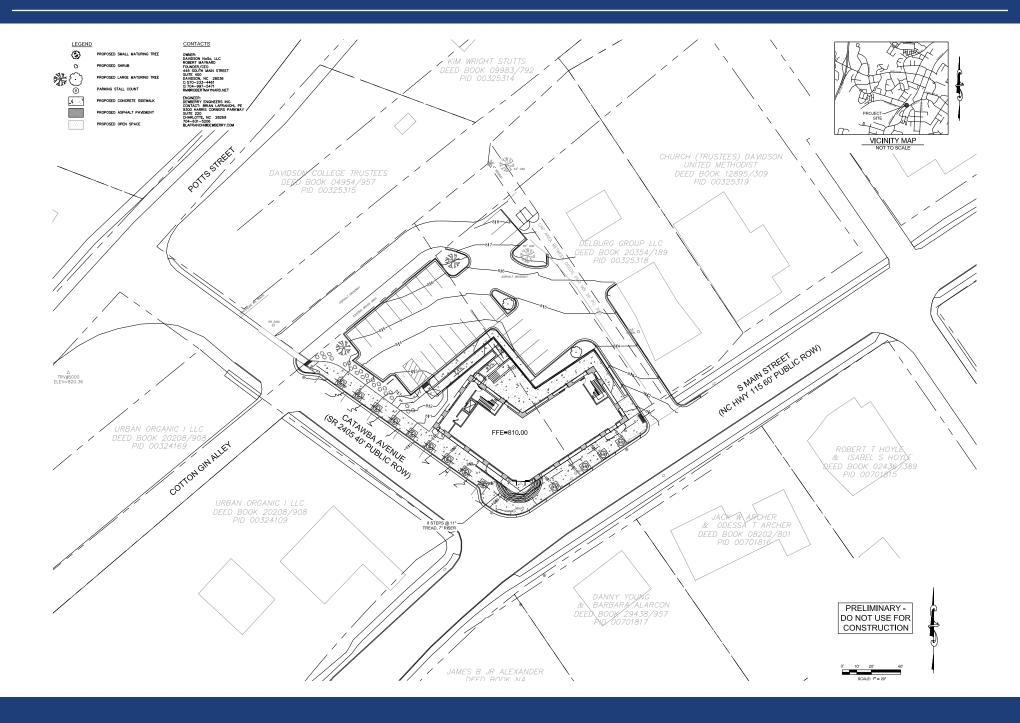

## **PROPERTY DETAILS**

| Address          | 316-320 South Main Street   Davidson, NC 28036                                                                                                            |  |  |
|------------------|-----------------------------------------------------------------------------------------------------------------------------------------------------------|--|--|
| Use              | Mixed-Use Development with Office and Retail                                                                                                              |  |  |
| Available SF     | +/- 15,438 SF Available for Lease<br>First Floor: +/- 5,130 SF Restaurant/Retail<br>Second Floor: +/- 5,154 SF Office<br>Third Floor: +/- 5,154 SF Office |  |  |
| Zoning           | VCE                                                                                                                                                       |  |  |
| Parking          | 31 surface spaces<br>On-street parking on Catawba Ave. and S. Main Street                                                                                 |  |  |
| Delivery         | Cold Dark Shell Q3/Q4 2021                                                                                                                                |  |  |
| Traffic Counts   | South Main Street   16,500 VPD                                                                                                                            |  |  |
| Lease Rate       | Call for Leasing Details                                                                                                                                  |  |  |
| Additional Notes | High walkability<br>Property connects North Main Street to South Main<br>Street ("NoSo")                                                                  |  |  |