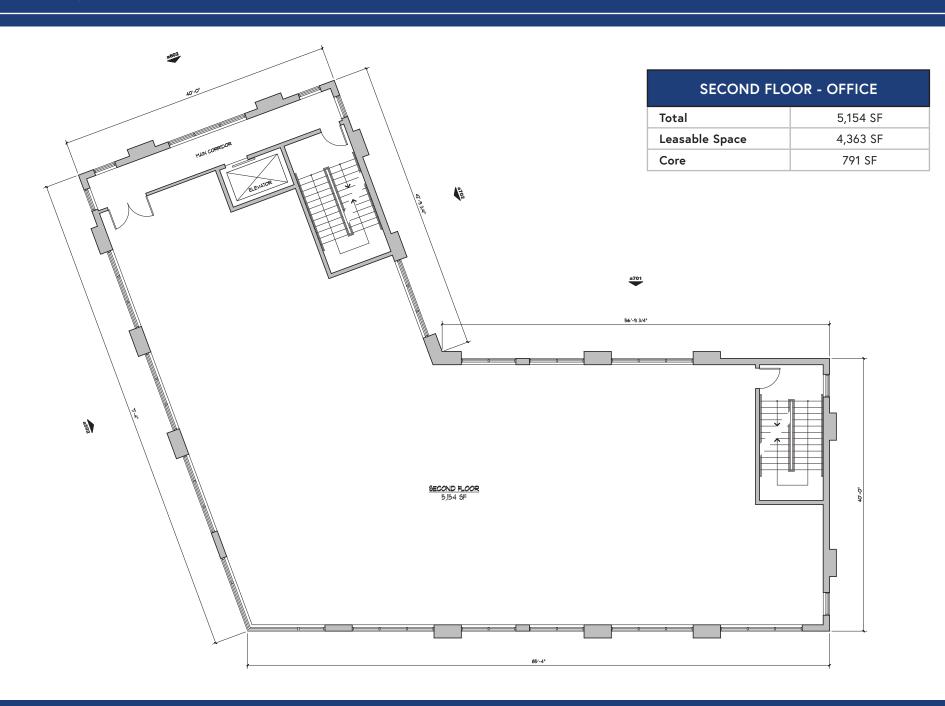

## **PROPERTY DETAILS**

| Address          | 316-320 South Main Street   Davidson, NC 28036                                                                                                            |  |  |
|------------------|-----------------------------------------------------------------------------------------------------------------------------------------------------------|--|--|
| Use              | Mixed-Use Development with Office and Retail                                                                                                              |  |  |
| Available SF     | +/- 15,438 SF Available for Lease<br>First Floor: +/- 5,130 SF Restaurant/Retail<br>Second Floor: +/- 5,154 SF Office<br>Third Floor: +/- 5,154 SF Office |  |  |
| Zoning           | VCE                                                                                                                                                       |  |  |
| Parking          | 31 surface spaces<br>On-street parking on Catawba Ave. and S. Main Street                                                                                 |  |  |
| Delivery         | Cold Dark Shell Q3/Q4 2021                                                                                                                                |  |  |
| Traffic Counts   | South Main Street   16,500 VPD                                                                                                                            |  |  |
| Lease Rate       | Call for Leasing Details                                                                                                                                  |  |  |
| Additional Notes | High walkability<br>Property connects North Main Street to South Main<br>Street ("NoSo")                                                                  |  |  |