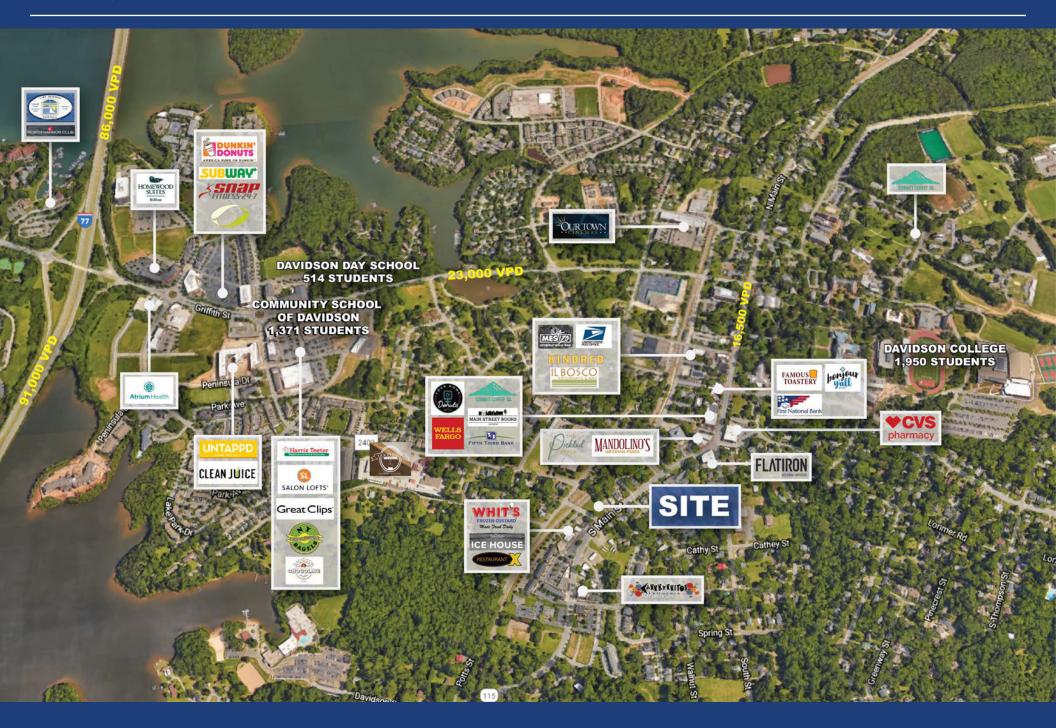

## DAVIDSON NORTH CAROLINA

Located 20 miles north of Charlotte, NC, Davidson is a small college town with a high quality of life. Davidson has a great "sense of community." Home to Davidson College, Davidson has a certified arboretum and remarkable student body who contribute to the life of the town. The town is pedestrian and bicycle-friendly with a vibrant business district, historic downtown, and a calendar full of community events.

#### MARKET OVERVIEW