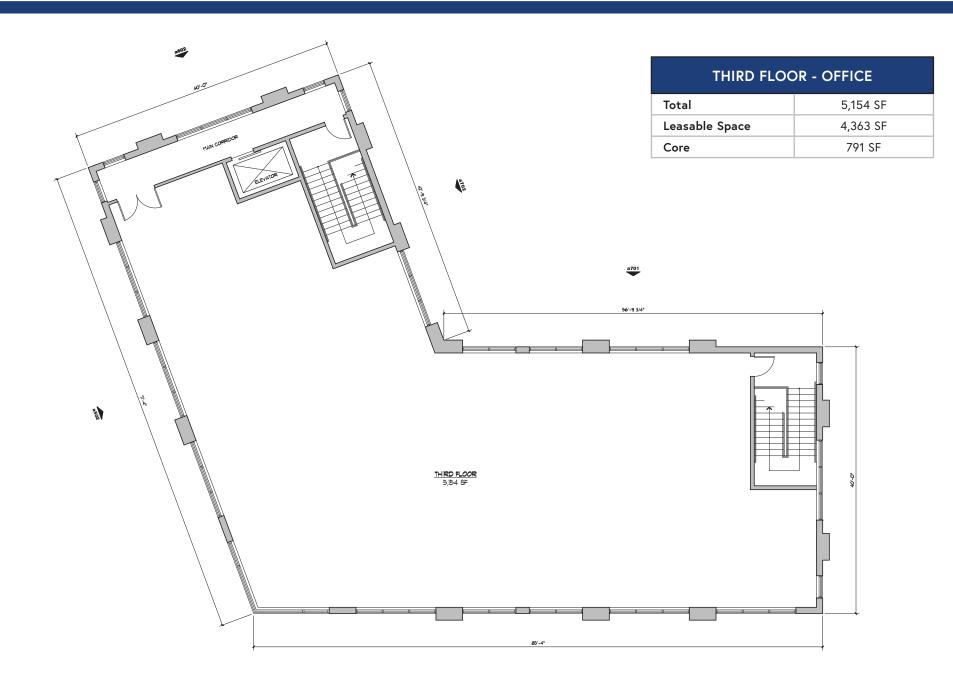

## **PROPERTY DETAILS**

| Address          | 316-320 South Main Street   Davidson, NC 28036                                                                                                            |  |  |
|------------------|-----------------------------------------------------------------------------------------------------------------------------------------------------------|--|--|
| Use              | Mixed-Use Development with Office and Retail                                                                                                              |  |  |
| Available SF     | +/- 15,438 SF Available for Lease<br>First Floor: +/- 5,130 SF Restaurant/Retail<br>Second Floor: +/- 5,154 SF Office<br>Third Floor: +/- 5,154 SF Office |  |  |
| Zoning           | VCE                                                                                                                                                       |  |  |
| Parking          | 31 surface spaces<br>On-street parking on Catawba Ave. and S. Main Street                                                                                 |  |  |
| Delivery         | Cold Dark Shell Q3/Q4 2021                                                                                                                                |  |  |
| Traffic Counts   | South Main Street   16,500 VPD                                                                                                                            |  |  |
| Lease Rate       | Call for Leasing Details                                                                                                                                  |  |  |
| Additional Notes | High walkability<br>Property connects North Main Street to South Main<br>Street ("NoSo")                                                                  |  |  |