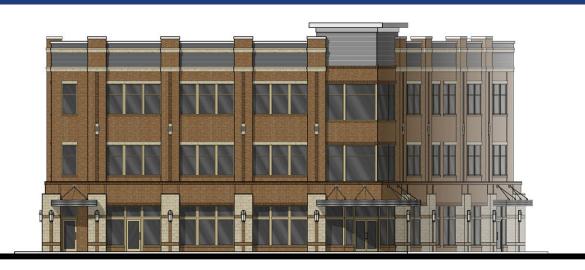

## **ELEVATIONS**

#### a502 | FRONT ELEVATION FACING CATAWBA AVENUE (SOUTHWEST)

1/8" = 1'-0"

BE001917