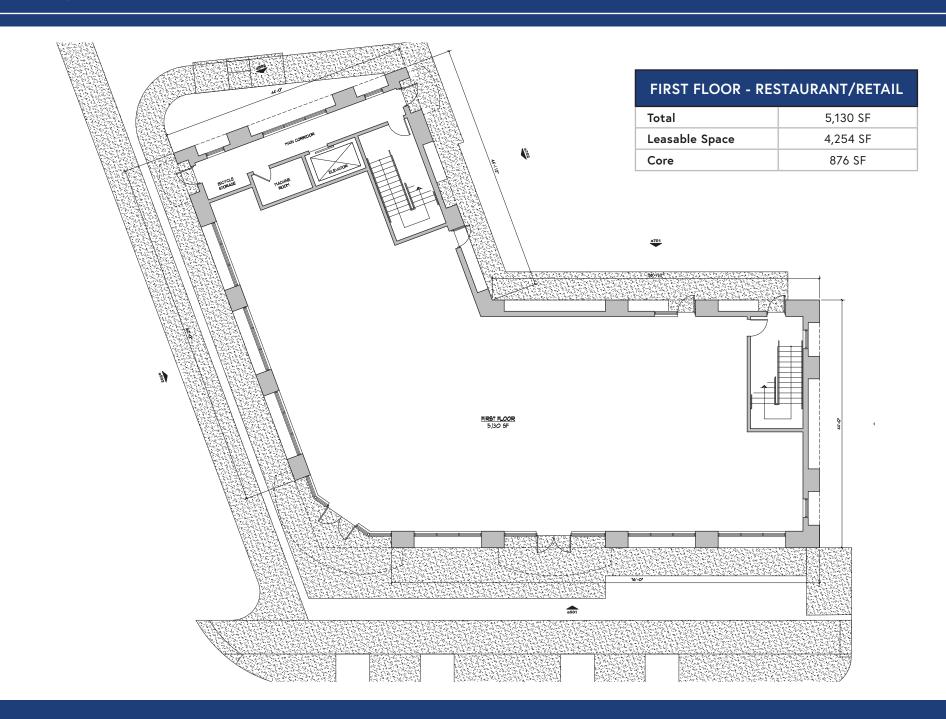

## **PROPERTY DETAILS**

| Address          | 316-320 South Main Street   Davidson, NC 28036                                                                                                            |  |  |
|------------------|-----------------------------------------------------------------------------------------------------------------------------------------------------------|--|--|
| Use              | Mixed-Use Development with Office and Retail                                                                                                              |  |  |
| Available SF     | +/- 15,438 SF Available for Lease<br>First Floor: +/- 5,130 SF Restaurant/Retail<br>Second Floor: +/- 5,154 SF Office<br>Third Floor: +/- 5,154 SF Office |  |  |
| Zoning           | VCE                                                                                                                                                       |  |  |
| Parking          | 31 surface spaces<br>On-street parking on Catawba Ave. and S. Main Street                                                                                 |  |  |
| Delivery         | Cold Dark Shell Q3/Q4 2021                                                                                                                                |  |  |
| Traffic Counts   | South Main Street   16,500 VPD                                                                                                                            |  |  |
| Lease Rate       | Call for Leasing Details                                                                                                                                  |  |  |
| Additional Notes | High walkability<br>Property connects North Main Street to South Main<br>Street ("NoSo")                                                                  |  |  |