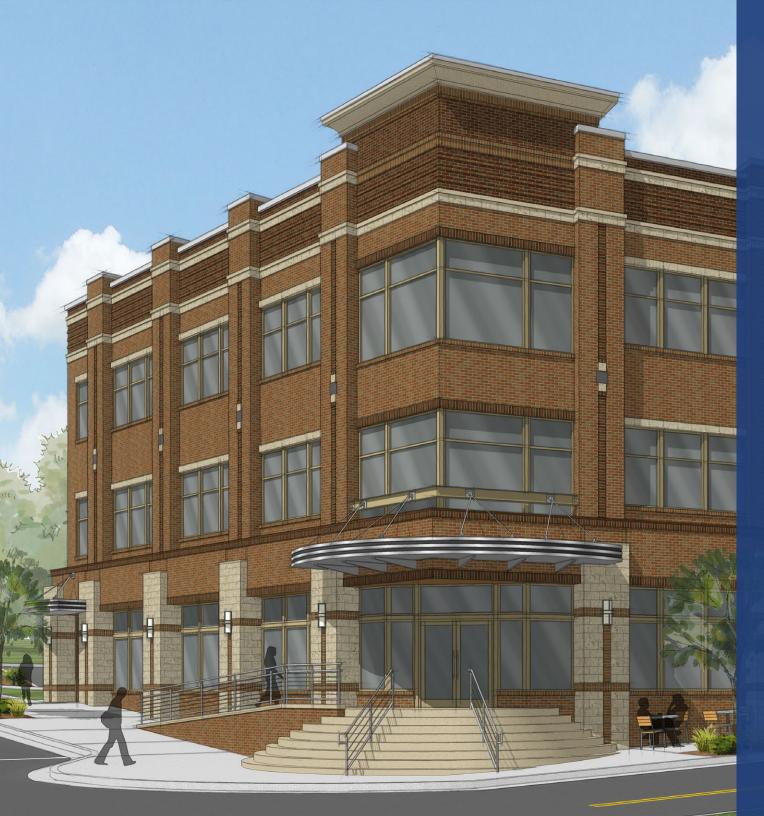

## **ELEVATIONS**

#### a502 | FRONT ELEVATION FACING CATAWBA AVENUE (SOUTHWEST)

1/8" = 1'-0"

BE001917