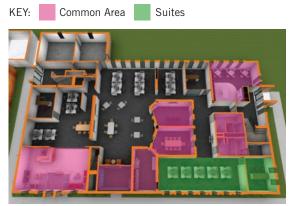

## 10 CUBICLES: \$75/MONTH/CUBICLE • 7 OFFICES: \$595/MONTH/OFFICE • SUITE 110 (10 CUBICLES & 1 OFFICE): \$1,500/MONTH •

Lease rate includes: free on-site parking, furnished office suites (including desk, chair, and credenza), break room, and use of conference room (conference room table, chairs, and wall-mounted TV).

220 Lyon St NW Ste 500 • Grand Rapids, MI 49503 • 616.726.2700 • xventureswm.com

FIRST FLOOR

SECOND FLOOR

- FREE ON-SITE PARKING
- STAFFED RECEPTION/LOBBY
- COMMON AREA CONFERENCE ROOMS
- COMMON AREA BREAK ROOM AND LOUNGE
- OUTDOOR PICNIC AREA
- BUILDING LOCATED DIRECTLY OFF THE **US-131 AND ANN STREET EXIT**
- ENERGETIC BUSINESS ENVIRONMENT