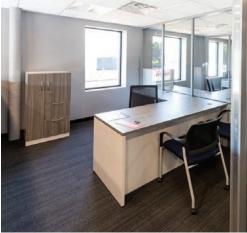

## BRAND NEW, FURNISHED OFFICE SUITES AVAILABLE FOR LEASE WITH FREE ONSITE PARKING!

## 10 CUBICLES: \$75/MONTH/CUBICLE • 7 OFFICES: \$595/MONTH/OFFICE • SUITE 110 (10 CUBICLES & 1 OFFICE): \$1,500/MONTH •

Lease rate includes: free on-site parking, furnished office suites (including desk, chair, and credenza), break room, and use of conference room (conference room table, chairs, and wall-mounted TV).

Enjoy a brand new office suite in this owner-occupied building close to Downtown Grand Rapids. Gross monthly rent includes all utilities and use of shared break rooms, conference rooms, restrooms, and kitchenettes. Free, ample, on-site parking is available at 280 Ann Street—a hard-tofind amenity in or near downtown! The US-131 ramp is located directly across the street providing easy access for traveling business people.