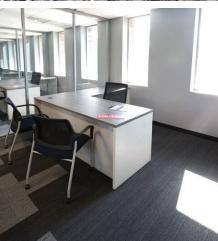

## BRAND NEW, FURNISHED OFFICE SUITES AVAILABLE FOR LEASE WITH FREE ONSITE PARKING!

## 10 CUBICLES: \$75/MONTH/CUBICLE • 7 OFFICES: \$595/MONTH/OFFICE • SUITE 110 (10 CUBICLES & 1 OFFICE): \$1,500/MONTH •

Lease rate includes: free on-site parking, furnished office suites (including desk, chair, and credenza), break room, and use of conference room (conference room table, chairs, and wall-mounted TV).

Enjoy a brand new office suite in this owner-occupied building close to Downtown Grand Rapids. Gross monthly rent includes all utilities and use of shared break rooms, conference rooms, restrooms, and kitchenettes. Free, ample, on-site parking is available at 280 Ann Street—a hard-tofind amenity in or near downtown! The US-131 ramp is located directly across the street providing easy access for traveling business people.