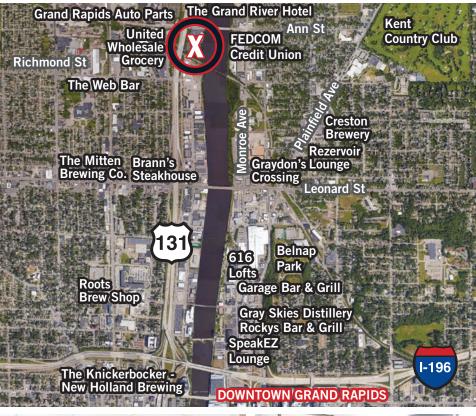

Enjoy a brand new office suite in this owner-occupied building close to Downtown Grand Rapids. Gross monthly rent includes all utilities and use of shared break rooms, conference rooms, restrooms, and kitchenettes. Free, ample, on-site parking is available at 280 Ann Street—a hard-tofind amenity in or near downtown! The US-131 ramp is located directly across the street providing easy access for traveling business people.