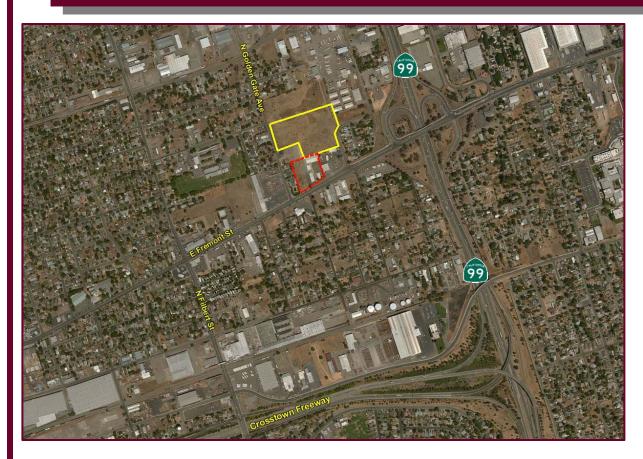

**LOCATION:** 878 N. Golden Gate Avenue,

Stockton, CA

**TOTAL SIZE:** 8.28± Acres

**APN:** 143-220-01

**ZONING:** I-L (Limited Industrial,

San Joaquin County)

**SALES PRICE:** \$1,803,384 (\$5.00/sf)

**COMMENTS:** 

 Easy access to Hwy 99 and I-5, via Crosstown Freeway

 Access from North Broadway Ave. and North Golden Gate Ave.

 Just north of E. Fremont St. ±.3 miles west of Hwy 99

 Can be combined with 3127 E. Fremont St. (21,700±SF on 2.37± Acres) to achieve a total of 21,700±SF on 10.65± acres (highlighted in red)