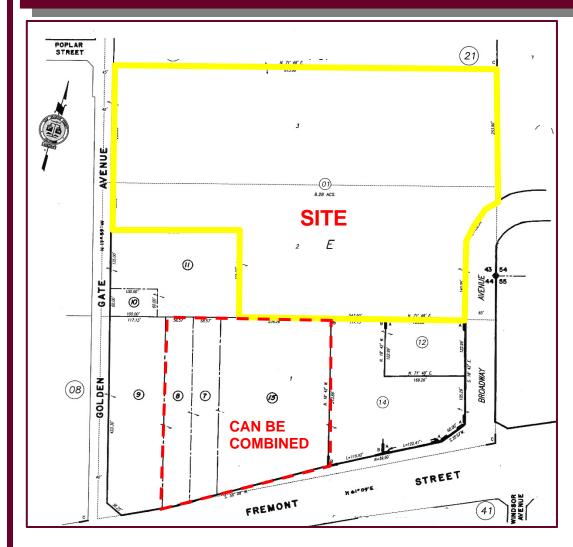

**LOCATION:** 878 N. Golden Gate Avenue,

Stockton, CA

**TOTAL SIZE:** 8.28± Acres

**APN:** 143-220-01

**ZONING:** I-L (Limited Industrial,

San Joaquin County)

**SALES PRICE:** \$1,803,384 (\$5.00/sf)

**COMMENTS:** 

 Easy access to Hwy 99 and I-5, via Crosstown Freeway

 Access from North Broadway Ave. and North Golden Gate Ave.

 Just north of E. Fremont St. ±.3 miles west of Hwy 99

 Can be combined with 3127 E. Fremont St. (21,700±SF on 2.37± Acres) to achieve a total of 21,700±SF on 10.65± acres (highlighted in red)