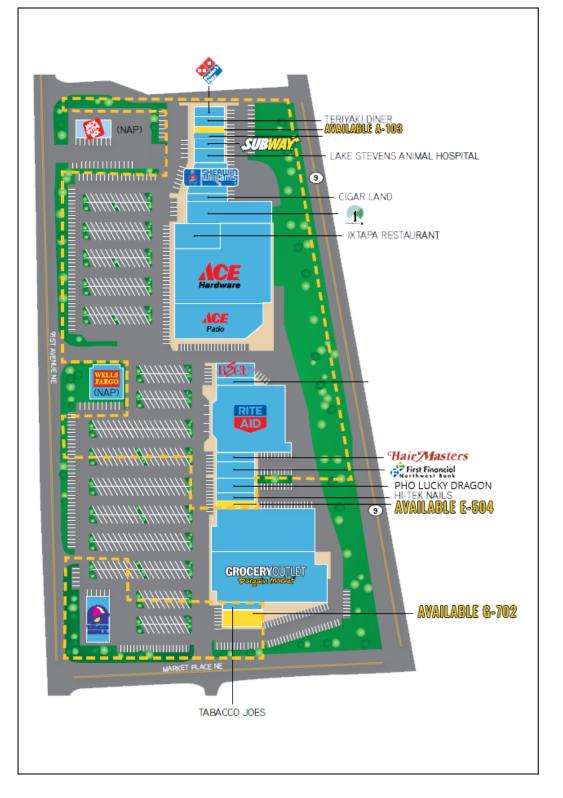

## 303 91ST AVENUE NE:

2,800 SF \$30.00 PSF PLUS NNN

1,029 SF \$30.00 PSF PLUS NNN

1,707 SF \$30.00 PSF PLUS NNN

- Ace Hardware and Rite Aid Anchored Center
- Strong retail trade area with low market vacancy
- · Large employment base with Boeing and the US Navy
- Located in the Lake Stevens Retail Core
- NNN's are \$11.85 PSF

## **TENANTS**

Located in the strong
Snohomish County Economy

Located moments from HWY 204 & HWY9

5,000 CPD 91st Ave NE

34,700 CPD HWY 9

| Suite  | SF             | Tenant                         |  |
|--------|----------------|--------------------------------|--|
| D-401  | 22,289         | Rite Aid                       |  |
| B-200  | 15,050         | Dollar Tree                    |  |
| B-202  | 14,765         | Ace Hardware                   |  |
| B-202  | 5,066          | Ace Hardware - Patio           |  |
| A-109  | 4,895          | Sherwin Williams               |  |
| B-201  | 4,640          | Ixtapa Restaurant              |  |
| H-801  | 3,000          | Taco Bell                      |  |
| G-702  | 2,800          | AVAILABLE                      |  |
| E-503A | 2,542          | Pho Lucky Dragon               |  |
| C-103  | 2,212          | BECU                           |  |
| A-103  | 1,029          | AVAILABLE                      |  |
| A-104  | 1,029          | Mood by Chantelle              |  |
| A-106  | 2,054          | Lake Stevens Animal Hospital   |  |
| E-502  | 2,024          | First Financial Northwest Bank |  |
| A-111  | 1,800          | Cigar Land                     |  |
| E-503B | 1,751          | Bella Nails                    |  |
| E-504  | 1,707          | AVAILABLE                      |  |
| C-302  | 1,608          | Rice Up Thai Cuisine           |  |
| A-101  | 1,550          | Domino's                       |  |
| E-501  | 1,520          | Hair Masters                   |  |
| L 001  |                |                                |  |
| A-102  | 1,035          | Teriyaki Diner                 |  |
|        | 1,035<br>1,031 | Teriyaki Diner<br>Subway       |  |
| A-102  |                |                                |  |