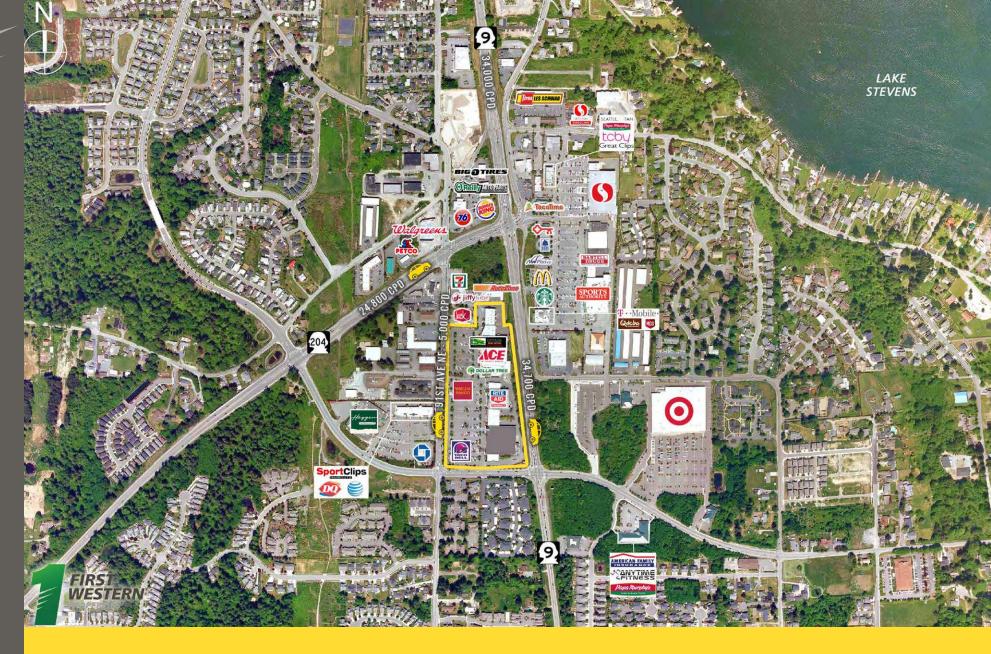

## 303 91ST AVENUE NE:

2,800 SF \$30.00 PSF PLUS NNN

1,029 SF \$30.00 PSF PLUS NNN

1,707 SF \$30.00 PSF PLUS NNN

- Ace Hardware and Rite Aid Anchored Center
- Strong retail trade area with low market vacancy
- · Large employment base with Boeing and the US Navy
- Located in the Lake Stevens Retail Core
- NNN's are \$11.85 PSF

## **TENANTS**

Located in the strong
Snohomish County Economy

Located moments from HWY 204 & HWY9

5,000 CPD 91st Ave NE

34,700 CPD HWY 9

| Suite  | SF             | Tenant                         |  |
|--------|----------------|--------------------------------|--|
| D-401  | 22,289         | Rite Aid                       |  |
| B-200  | 15,050         | Dollar Tree                    |  |
| B-202  | 14,765         | Ace Hardware                   |  |
| B-202  | 5,066          | Ace Hardware - Patio           |  |
| A-109  | 4,895          | Sherwin Williams               |  |
| B-201  | 4,640          | Ixtapa Restaurant              |  |
| H-801  | 3,000          | Taco Bell                      |  |
| G-702  | 2,800          | AVAILABLE                      |  |
| E-503A | 2,542          | Pho Lucky Dragon               |  |
| C-103  | 2,212          | BECU                           |  |
| A-103  | 1,029          | AVAILABLE                      |  |
| A-104  | 1,029          | Mood by Chantelle              |  |
| A-106  | 2,054          | Lake Stevens Animal Hospital   |  |
| E-502  | 2,024          | First Financial Northwest Bank |  |
| A-111  | 1,800          | Cigar Land                     |  |
| E-503B | 1,751          | Bella Nails                    |  |
| E-504  | 1,707          | AVAILABLE                      |  |
| C-302  | 1,608          | Rice Up Thai Cuisine           |  |
| A-101  | 1,550          | Domino's                       |  |
| E-501  | 1,520          | Hair Masters                   |  |
| L 001  |                |                                |  |
| A-102  | 1,035          | Teriyaki Diner                 |  |
|        | 1,035<br>1,031 | Teriyaki Diner<br>Subway       |  |
| A-102  |                |                                |  |