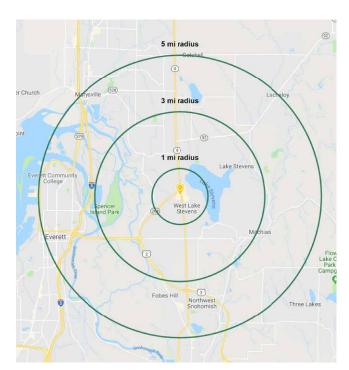

|              |            | \$                |                    |
|--------------|------------|-------------------|--------------------|
| Regis - 2022 | Population | Average HH Income | Daytime Population |
| Mile 1       | 11,833     | \$111,863         | 6,049              |
| Mile 3       | 542372     | \$118,336         | 19,682             |
| Mile 5       | 114,321    | \$109,979         | 68,564             |