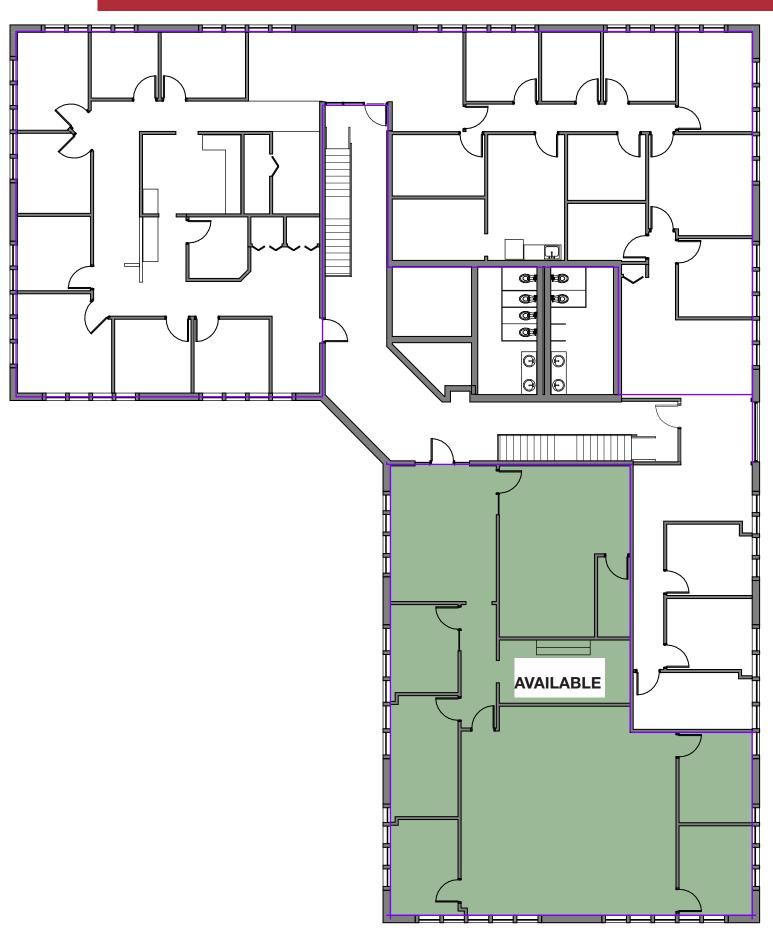

#### **PROPERTY HIGHLIGHTS**

- ± 2,357 SF Office Space Available
- First Class 2 story building with elevator
- Two blocks from Downtown and across the street from YMCA and Mary Black Rail Trail
- 5 private offices, 1 large office, breakroom, large lobby entrance area, large open area with windows
- Common bathrooms directly outside of office space
- New carpet allowance for new tenant
- Ample on-site parking
- Co-Tenants include: Elliott & Painter, CPA Firm, Elliott & Painter, LLP Wealth Management, Benefit Resources & Planning, Skin A Peel, Facials & Skincare, Crook Insurance Agency