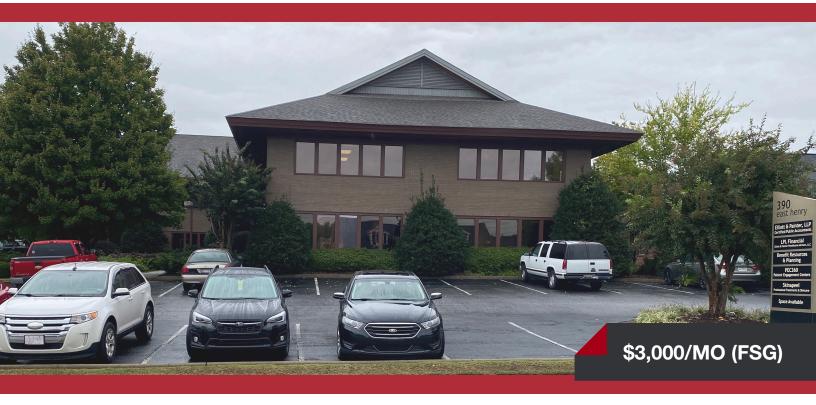

### **GREAT CENTRAL EASTSIDE LOCATION**

390 E. HENRY STREET SUITE 205 | SPARTANBURG, SC 29306

#### **PROPERTY HIGHLIGHTS**

- ± 2,357 SF Office Space Available
- First Class 2 story building with elevator
- Two blocks from Downtown and across the street from YMCA and Mary Black Rail Trail
- 5 private offices, 1 large office, breakroom, large lobby entrance area, large open area with windows
- Common bathrooms directly outside of office space
- New carpet allowance for new tenant
- Ample on-site parking
- Co-Tenants include: Elliott & Painter, CPA Firm, Elliott & Painter, LLP Wealth Management, Benefit Resources & Planning, Skin A Peel, Facials & Skincare, Crook Insurance Agency