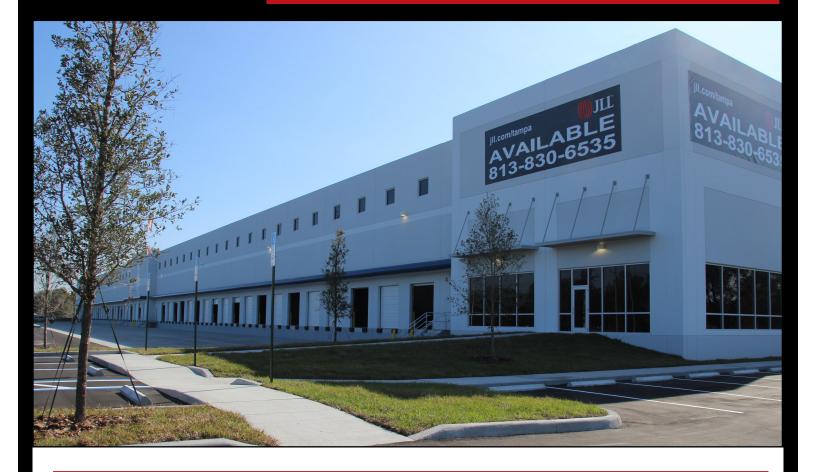

CABOT CROSSTOWN—NOW LEASING 150,000± s.f. Class A 1141 U.S. Hwy 301 | Tampa, Florida 33619

- Tilt-wall construction
- 30' Clear height
- 53' x 54' Column width
- 42 Dock high doors
- 47 Trailer drops
- ESFR sprinkler system

• Office-to-Suit

- Easy access to Tampa Bay's highway systems: I-4, I-75, U.S. Highway 301 and Lee Roy Selmon Expressway (Crosstown)
- Close to Port of Tampa/Ybor