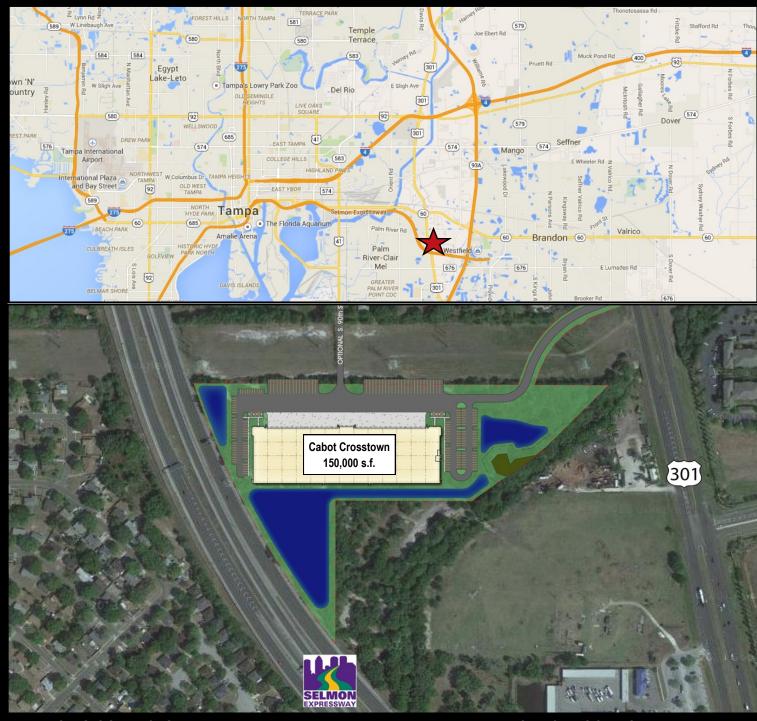

CABOT CROSSTOWN—NOW LEASING 150,000± s.f. Class A 1141 U.S. Hwy 301 | Tampa, Florida 33619

- Tilt-wall construction
- 30' Clear height
- 53' x 54' Column width
- 42 Dock high doors
- 47 Trailer drops
- ESFR sprinkler system

• Office-to-Suit

- Easy access to Tampa Bay's highway systems: I-4, I-75, U.S. Highway 301 and Lee Roy Selmon Expressway (Crosstown)
- Close to Port of Tampa/Ybor