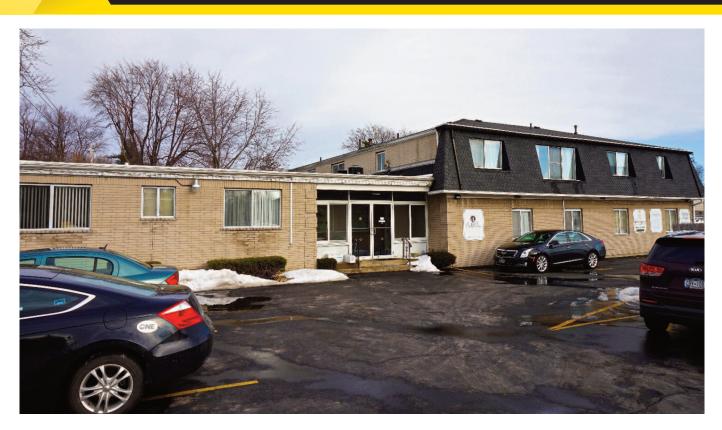

## **PROPERTY DESCRIPTION**

Prime office space available immediately at Amherst/Buffalo/ Cheektowaga lines. Long term tenant retiring leaving 3 adjacent first floor suites. 900 +/- SF, 900 +/- SF, and 1010 +/- SF; each with common entry. Lease individually or combine them into larger 1800-2900 +/- SF professional space. Plenty of paved parking and road signage available. Each space has bathroom and 2 suites have kitchens. Additional plumbing and gas accessible. Live and work in same location or combine all into 1 fantastic professional office. Well maintained and many updates. Owner has installed security camera at entry. Great traffic and visibility located on Kensington between Harlem and Eggert. Close to 33 and 290. Building full of long tern tenants, including owner's business. Rent includes garbage, landscaping and snow removal. Lessee pays electric and gas.

## 1660 Kensington Avenue Buffalo, New York

| PROPERTY OVERVIEW |               |  |
|-------------------|---------------|--|
| Total SF          | 12,336 +/- SF |  |
| Leasable SF       | 2,810 +/- SF  |  |
| Year Built        | 1973          |  |
| Stories           | 2             |  |
| Lease Rate        | \$12.00 / SF  |  |
| Parking           | On Site       |  |