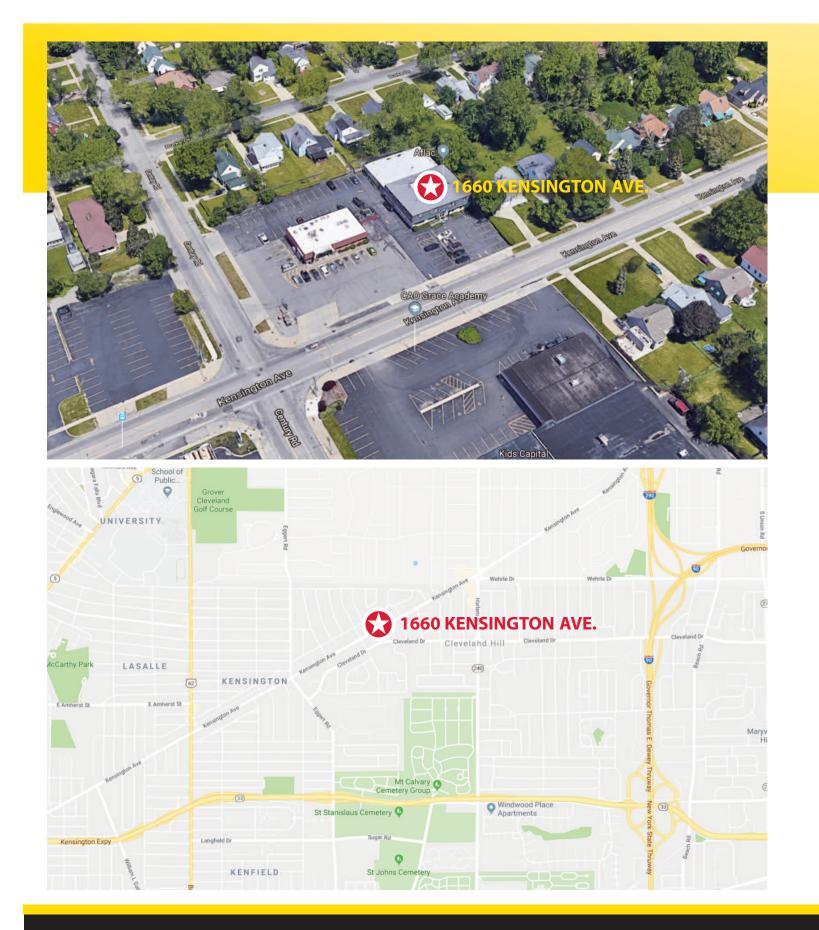

## **PROPERTY DESCRIPTION**

Prime office space available immediately at Amherst/Buffalo/ Cheektowaga lines. Long term tenant retiring leaving 3 adjacent first floor suites. 900 +/- SF, 900 +/- SF, and 1010 +/- SF; each with common entry. Lease individually or combine them into larger 1800-2900 +/- SF professional space. Plenty of paved parking and road signage available. Each space has bathroom and 2 suites have kitchens. Additional plumbing and gas accessible. Live and work in same location or combine all into 1 fantastic professional office. Well maintained and many updates. Owner has installed security camera at entry. Great traffic and visibility located on Kensington between Harlem and Eggert. Close to 33 and 290. Building full of long tern tenants, including owner's business. Rent includes garbage, landscaping and snow removal. Lessee pays electric and gas.

## **1660 Kensington Avenue Buffalo, New York**

**Edward (Trey) McDermid** 

Licensed Real Estate Salesperson (716) 316-7994 edward.mcdermid@huntrealestate.com