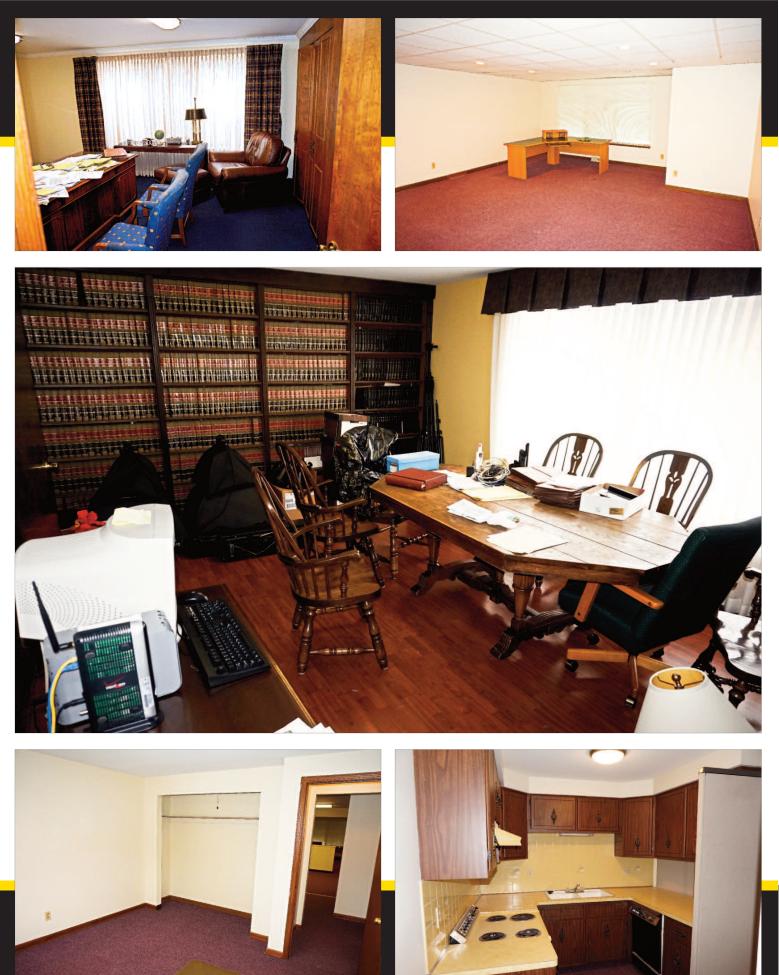

## **PROPERTY DESCRIPTION**

Prime office space available immediately at Amherst/Buffalo/ Cheektowaga lines. Long term tenant retiring leaving 3 adjacent first floor suites. 900 +/- SF, 900 +/- SF, and 1010 +/- SF; each with common entry. Lease individually or combine them into larger 1800-2900 +/- SF professional space. Plenty of paved parking and road signage available. Each space has bathroom and 2 suites have kitchens. Additional plumbing and gas accessible. Live and work in same location or combine all into 1 fantastic professional office. Well maintained and many updates. Owner has installed security camera at entry. Great traffic and visibility located on Kensington between Harlem and Eggert. Close to 33 and 290. Building full of long tern tenants, including owner's business. Rent includes garbage, landscaping and snow removal. Lessee pays electric and gas.

## 1660 Kensington Avenue Buffalo, New York

| PROPERTY OVERVIEW |               |  |
|-------------------|---------------|--|
| Total SF          | 12,336 +/- SF |  |
| Leasable SF       | 2,810 +/- SF  |  |
| Year Built        | 1973          |  |
| Stories           | 2             |  |
| Lease Rate        | \$12.00 / SF  |  |
| Parking           | On Site       |  |