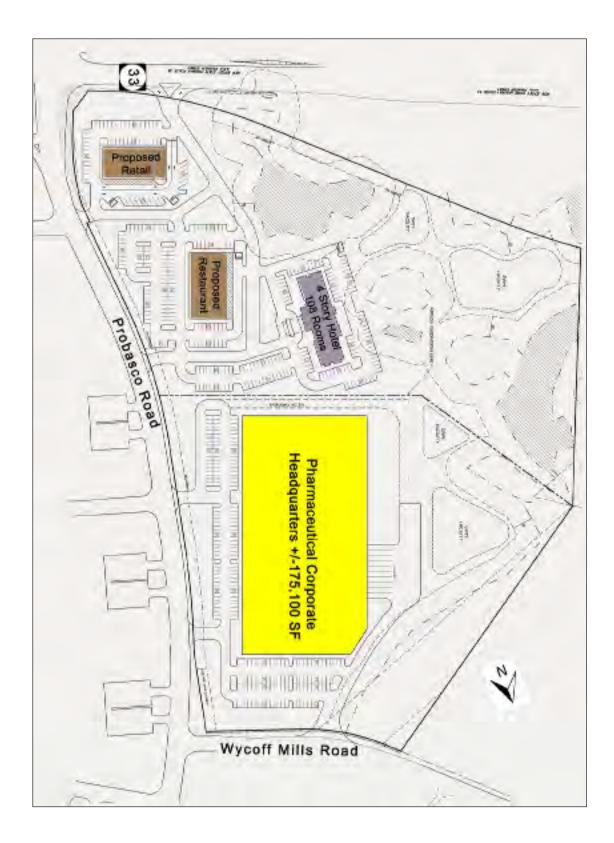

## One of the Last NJ Turnpike Corridor Sites Available in Central New Jersey Build to Suit For Sale/Lease 175,000 SF

Opportunity to be Major Tenant in New Life Sciences Center East Windsor Pharma & Life Sciences Corporate Center Including Proposed Hotel & Restaurant On-Site

## East Windsor Pharma & Life Sciences Corporate Center

Site Plan