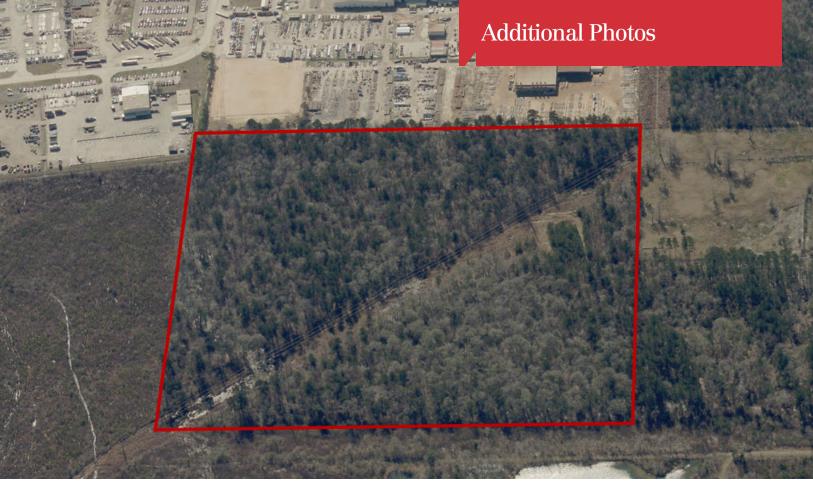

### **Property Highlights**

- 40 Acres available near Walker, LA.
- Near the intersection of N. Corbin Ave and US Hwy 190.
- Right of Way agreement with Entergy Gulf States Louisiana, LLC.
- Guy wires and anchors diagonally cross the property, 100' wide.
- Property has a servitude over neighboring property providing access to N. Corbin Road.
- Property is encumbered by cottonwood trees.