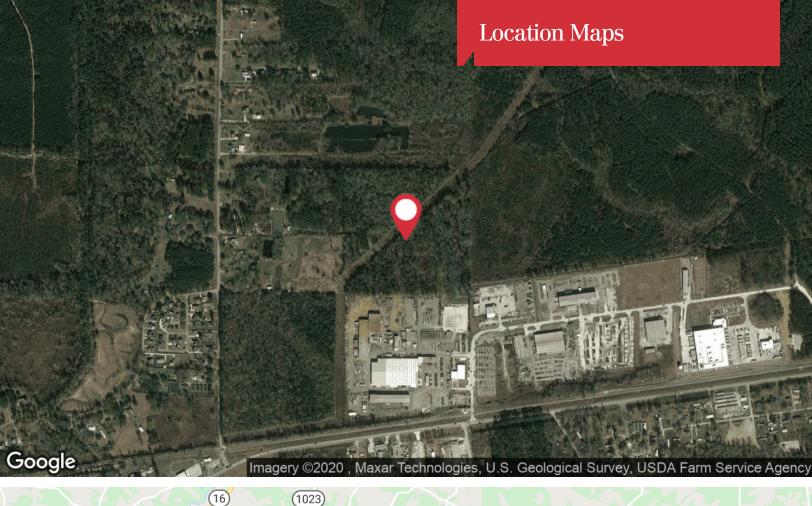

# N. Corbin Road

Livingston, Louisiana 70754

### **Property Highlights**

- 40 Acres available near Walker, LA.
- Near the intersection of N. Corbin Ave and US Hwy 190.
- Right of Way agreement with Entergy Gulf States Louisiana, LLC.
- Guy wires and anchors diagonally cross the property, 100' wide.
- Property has a servitude over neighboring property providing access to N. Corbin Road.
- Property is encumbered by cottonwood trees.