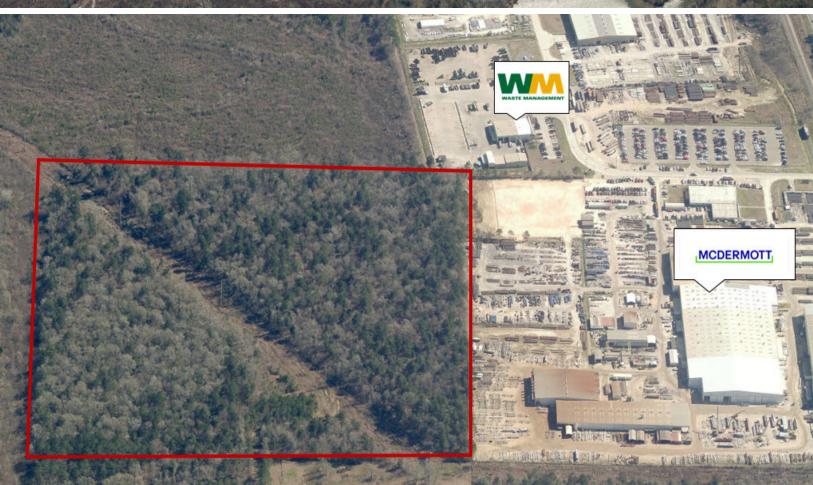

### **Property Highlights**

- 40 Acres available near Walker, LA.
- Near the intersection of N. Corbin Ave and US Hwy 190.
- Right of Way agreement with Entergy Gulf States Louisiana, LLC.
- Guy wires and anchors diagonally cross the property, 100' wide.
- Property has a servitude over neighboring property providing access to N. Corbin Road.
- Property is encumbered by cottonwood trees.