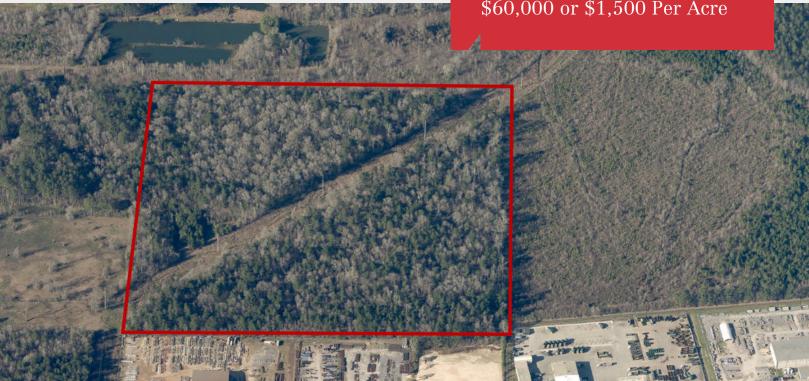

## 40 Acres of Land

\$60,000 or \$1,500 Per Acre

### **Property Highlights**

- 40 Acres available near Walker, LA.
- Near the intersection of N. Corbin Ave and US Hwy 190.
- Right of Way agreement with Entergy Gulf States Louisiana, LLC.
- Guy wires and anchors diagonally cross the property, 100' wide.
- Property has a servitude over neighboring property providing access to N. Corbin Road.
- Property is encumbered by cottonwood trees.

#### Sale Price

\$60,000 or \$1,500 per acre