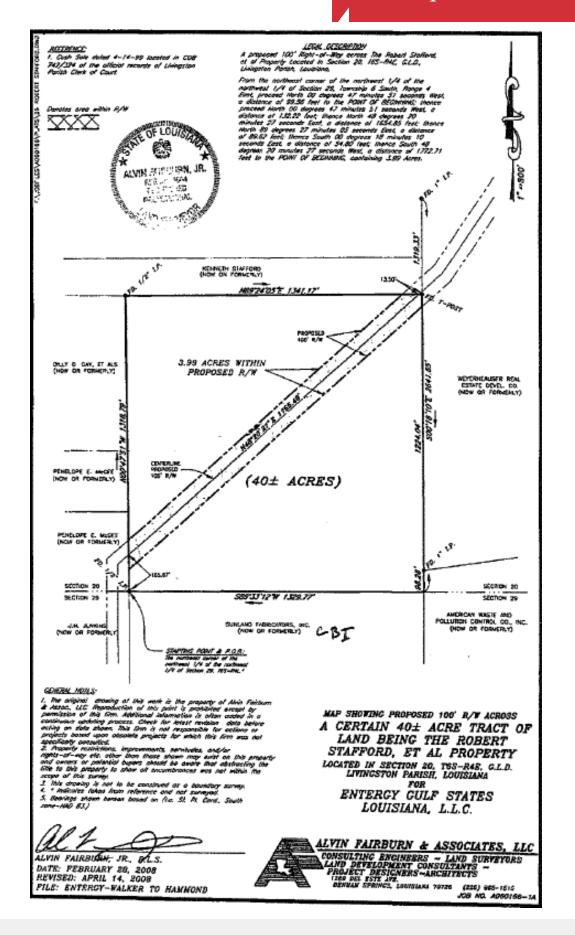

### Plat Map

1700 City Farm Drive Baton Rouge, LA 70806 225 295 0800 tel latterblum.com

### **Property Highlights**

- 40 Acres available near Walker, LA.
- Near the intersection of N. Corbin Ave and US Hwy 190.
- Right of Way agreement with Entergy Gulf States Louisiana, LLC.
- Guy wires and anchors diagonally cross the property, 100' wide.
- Property has a servitude over neighboring property providing access to N. Corbin Road.
- Property is encumbered by cottonwood trees.