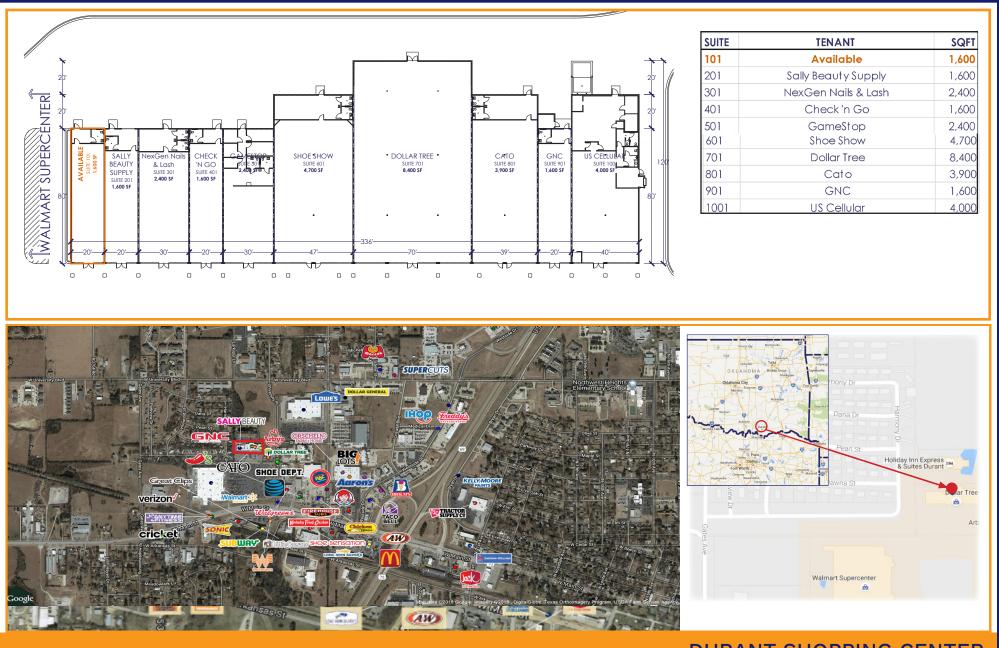

## DURANT SHOPPING CENTER 519 University Place Durant, OK 74701

|            | 3 MI     | 5 MI     | 15 MI    |
|------------|----------|----------|----------|
| Рор        | 18,303   | 25,129   | 46,304   |
| HH         | 7,200    | 9,889    | 18,441   |
| Ave HH Inc | \$46,410 | \$51,958 | \$55,317 |
| Tot        | 14,321   | 15,897   | 18,340   |
| Employees  |          |          |          |

## **PROPERTY FEATURES**

Join Dollar Tree, US Cellular, Cato, Sally Beauty Supply and Shoe Show in this excellent location with outstanding visibility, neighboring the local Walmart Supercenter.

> (614) 306-4556 dragin@schostak.com 17800 Laurel Park Drive, N. - Suite 200C Livonia, MI 48152

DURANT SHOPPING CENTER 519 University Place Durant, OK 74701