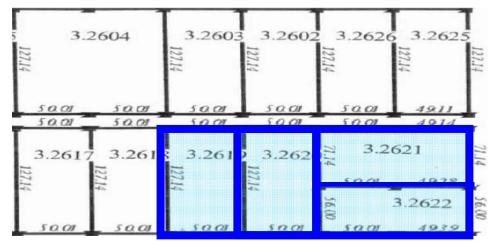

#### **Property Features**

- Lot Size: 25,273 SF ±
- Zoning: O-35
- Parcel Numbers: 36323.2619 36323.2620 36323.2621 36323.2622
- Located on the NWC of Lidgerwood & Queen -Across the Street From NorthTown Mall