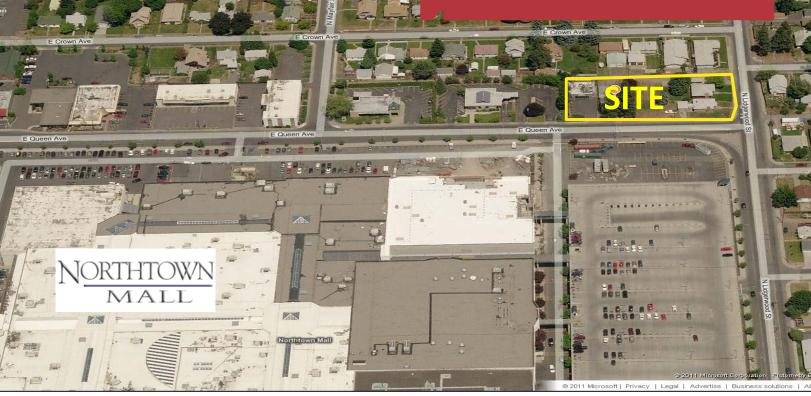

## 211 E. Queen Avenue, Spokane, WA 99207

#### **Property Features**

- Lot Size: 25,273 SF ±
- Zoning: O-35
- Parcel Numbers: 36323.2619 36323.2620 36323.2621 36323.2622
- Located on the NWC of Lidgerwood & Queen -Across the Street From NorthTown Mall