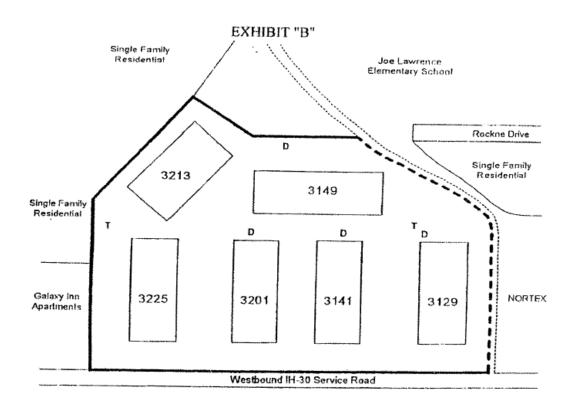

### **Location Description**

This building is located off I-30 near 635. This is a high traffic area near Town East Mall.