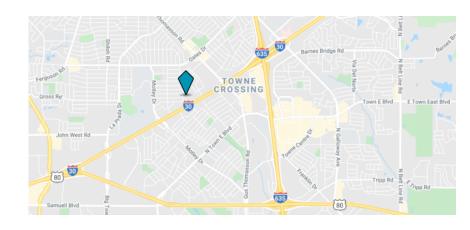

### **Location Description**

This building is located off I-30 near 635. This is a high traffic area near Town East Mall.