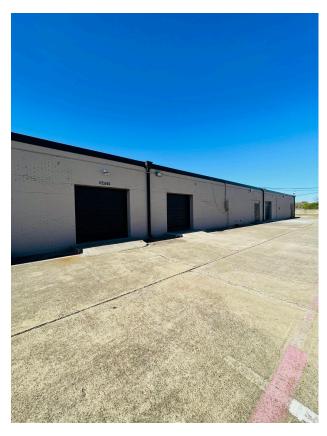

#### **Building Features**

- Interstate 30 Exposure
- Easy Access
- Newly Renovated
- Ample Parking

### **Location Description**

This building is located off I-30 near 635. This is a high traffic area near Town East Mall.