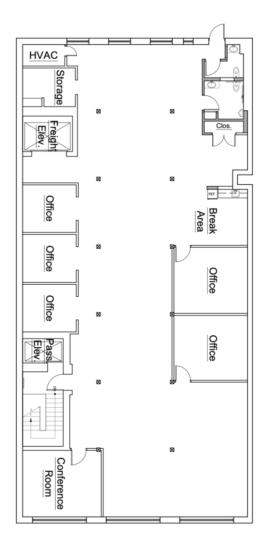

| HIGHLIGHTS |                                                                                                                                                                                                                                                                                        |
|------------|----------------------------------------------------------------------------------------------------------------------------------------------------------------------------------------------------------------------------------------------------------------------------------------|
| Space      | Suite 300 (full floor): 4,800 RSF                                                                                                                                                                                                                                                      |
| Lease Rate | \$24.00/sf, Modified Gross                                                                                                                                                                                                                                                             |
| Location   | River North                                                                                                                                                                                                                                                                            |
| Available  | June 1, 2020                                                                                                                                                                                                                                                                           |
| Comments   | <ul> <li>Newly available loft office space - full floor</li> <li>Recently renovated lobby</li> <li>Exposed brick and timber beams, large windows, direct freight elevator access</li> <li>Phenomenal River North Location – walk restaurants, shops, public transportation,</li> </ul> |

parking garages and the Loop.