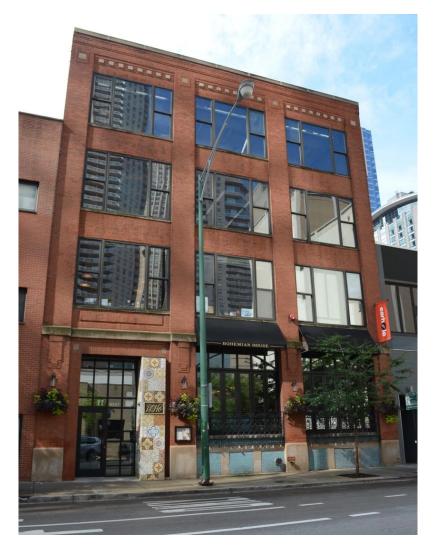

## FOR LEASE 4,800 RSF Loft Office Space

## 11 W. Illinois – River North CHICAGO, IL 60654

For more information please contact:

David Schraufnagel (773) 430-6406 david@garrettrealtyinc.com

Garrett Realty & Development, Inc. 2211 N. Elston Avenue, Ste. 308 Chicago, Illinois 60614

| HIGHLIGHTS |                                                                                                                                                                                                                                                                                        |
|------------|----------------------------------------------------------------------------------------------------------------------------------------------------------------------------------------------------------------------------------------------------------------------------------------|
| Space      | Suite 300 (full floor): 4,800 RSF                                                                                                                                                                                                                                                      |
| Lease Rate | \$24.00/sf, Modified Gross                                                                                                                                                                                                                                                             |
| Location   | River North                                                                                                                                                                                                                                                                            |
| Available  | June 1, 2020                                                                                                                                                                                                                                                                           |
| Comments   | <ul> <li>Newly available loft office space - full floor</li> <li>Recently renovated lobby</li> <li>Exposed brick and timber beams, large windows, direct freight elevator access</li> <li>Phenomenal River North Location – walk restaurants, shops, public transportation,</li> </ul> |

parking garages and the Loop.