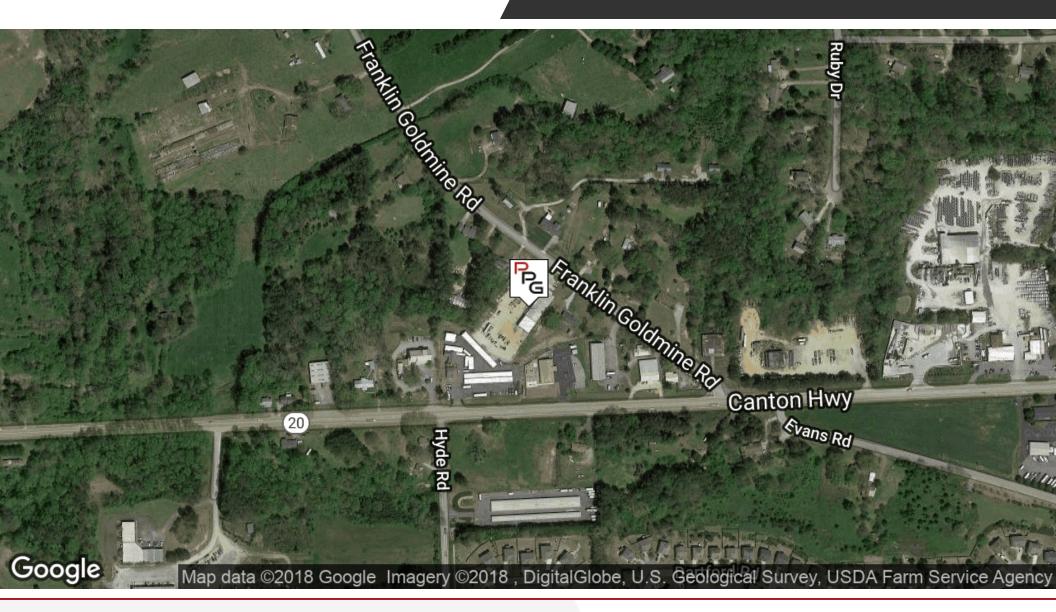

# 4285 FRANKLIN GOLDMINE ROAD

Zoned Highway Business Property:

4285 FRANKLIN GOLDMINE ROAD, CUMMING, GA 30028

## 4285 FRANKLIN GOLDMINE ROAD, CUMMING, GA 30028

Canton Hwy

(371)

Map data ©2018 Google

Sale Price: \$1,160,000

Lot Size: 1.86 Acres

Year Built: 1989

Building Size: 8,750 SF

#### **PROPERTY HIGHLIGHTS**

- 1.859 Acre lot with approximately 1.25 acres of outside storage.
- 8,750 square foot metal repair facility
- · excellent location convenient to West Forsyth County, East Cherokee County, and the City of Milton