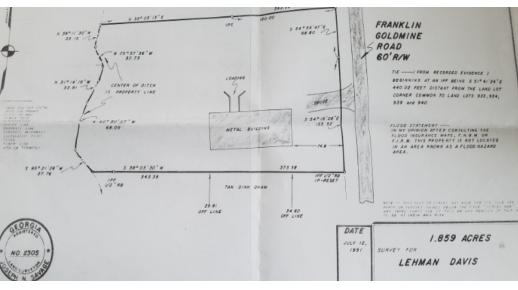

## 4285 FRANKLIN GOLDMINE ROAD, CUMMING, GA 30028

Canton Hwy

(371)

Map data ©2018 Google

Sale Price: \$1,160,000

Lot Size: 1.86 Acres

Year Built: 1989

Building Size: 8,750 SF

#### **PROPERTY HIGHLIGHTS**

- 1.859 Acre lot with approximately 1.25 acres of outside storage.
- 8,750 square foot metal repair facility
- · excellent location convenient to West Forsyth County, East Cherokee County, and the City of Milton