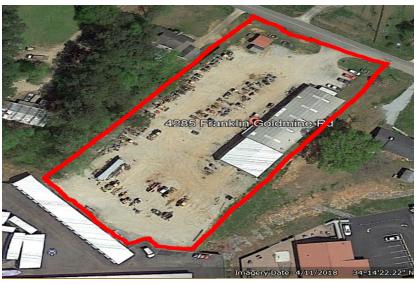

# 4285 FRANKLIN GOLDMINE ROAD

Zoned Highway Business Property:

4285 FRANKLIN GOLDMINE ROAD, CUMMING, GA 30028

## 4285 FRANKLIN GOLDMINE ROAD, CUMMING, GA 30028

Canton Hwy

(371)

Map data ©2018 Google

Sale Price: \$1,160,000

Lot Size: 1.86 Acres

Year Built: 1989

Building Size: 8,750 SF

#### **PROPERTY HIGHLIGHTS**

- 1.859 Acre lot with approximately 1.25 acres of outside storage.
- 8,750 square foot metal repair facility
- · excellent location convenient to West Forsyth County, East Cherokee County, and the City of Milton