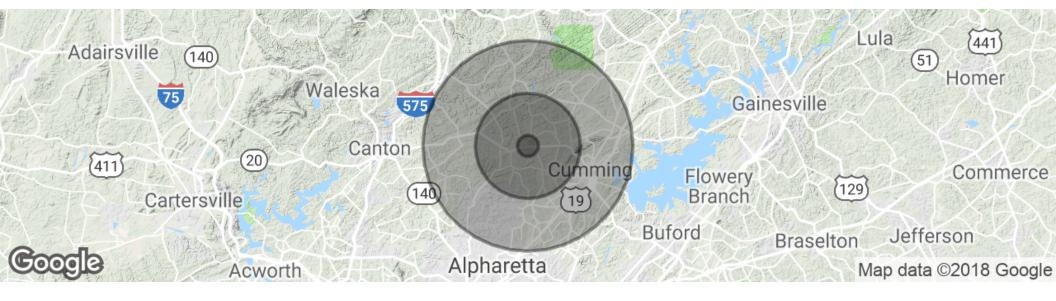

## POWELL PROPERTY GROUP, INC

4285 FRANKLIN GOLDMINE ROAD, CUMMING, GA 30028

| POPULATION          | 1 MILE    | 5 MILES   | 10 MILES  |
|---------------------|-----------|-----------|-----------|
| Total population    | 2,004     | 39,796    | 162,735   |
| Median age          | 37.3      | 36.6      | 36.4      |
| Median age (Male)   | 36.2      | 36.6      | 35.8      |
| Median age (Female) | 37.7      | 36.3      | 36.8      |
| HOUSEHOLDS & INCOME | 1 MILE    | 5 MILES   | 10 MILES  |
| Total households    | 683       | 13,331    | 55,670    |
| # of persons per HH | 2.9       | 3.0       | 2.9       |
| Average HH income   | \$100,877 | \$103,962 | \$107,143 |
| Average house value | \$284,738 | \$313,410 | \$366,475 |
|                     |           |           |           |

### **DENNIS POWELL**

\* Demographic data derived from 2010 US Census

Managing Broker 770.364.2740 dennisppg@gmail.com