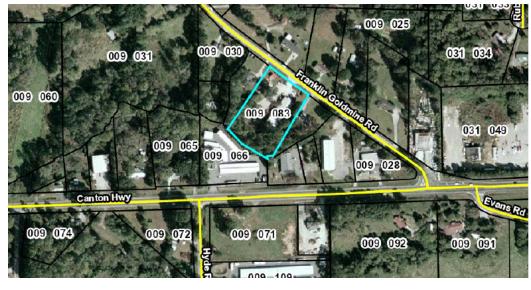

# 4285 FRANKLIN GOLDMINE ROAD

Zoned Highway Business Property:

4285 FRANKLIN GOLDMINE ROAD, CUMMING, GA 30028

## 4285 FRANKLIN GOLDMINE ROAD, CUMMING, GA 30028

Canton Hwy

(371)

Map data ©2018 Google

Sale Price: \$1,160,000

Lot Size: 1.86 Acres

Year Built: 1989

Building Size: 8,750 SF